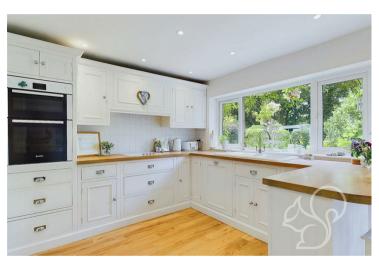

As you step inside, you are greeted by a light and airy living room, providing a welcoming space for relaxation and family gatherings. The country-style kitchen is a delightful room, featuring ample storage, rustic cabinetry, and plenty of counter space for culinary adventures. Boasting views over the landscaped rear garden, the

kitchen as a hub of the home. To the front aspect is the dining room, boasts versatility and could easily serve as a fourth bedroom if desired, making this home adaptable to your needs. Completing the ground floor is a convenient bathroom.