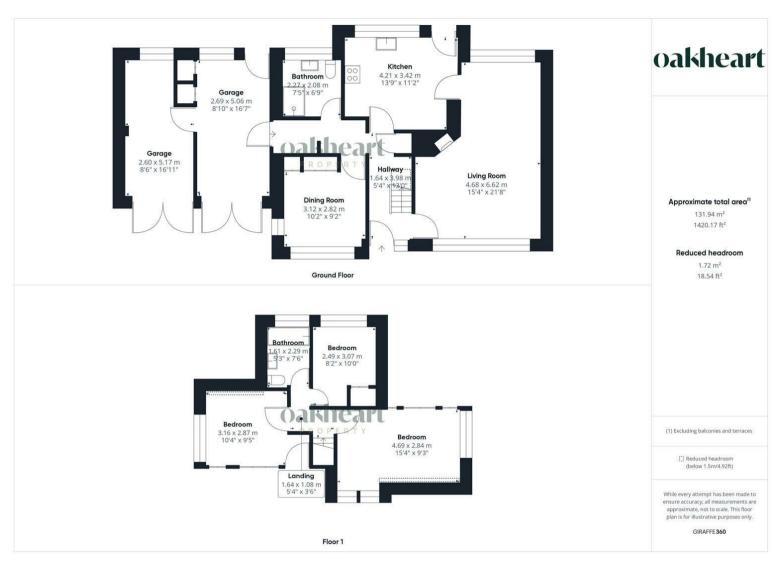

As you step inside, you are greeted by a light and airy living room, providing a welcoming space for relaxation and family gatherings. The country-style kitchen is a delightful room, featuring ample storage, rustic cabinetry, and plenty of counter space for culinary adventures. Boasting views over the landscaped rear garden, the

kitchen as a hub of the home. To the front aspect is the dining room, boasts versatility and could easily serve as a fourth bedroom if desired, making this home adaptable to your needs. Completing the ground floor is a convenient bathroom.

Upstairs, you will find three generously sized double bedrooms, each offering comfort and tranquility. The master bedroom and second bedroom both enjoy the benefit of built in wardrobes, giving added floor space. A well-appointed bathroom serves the upstairs area, providing practicality for family living.

A double garage provides secure parking and additional storage space, ensuring all your practical needs are met.

This charming property in Pakenham is an ideal family home, offering space, versatility, and a connection to nature, all within a welcoming community. Don't miss the opportunity to make this enchanting house your home.