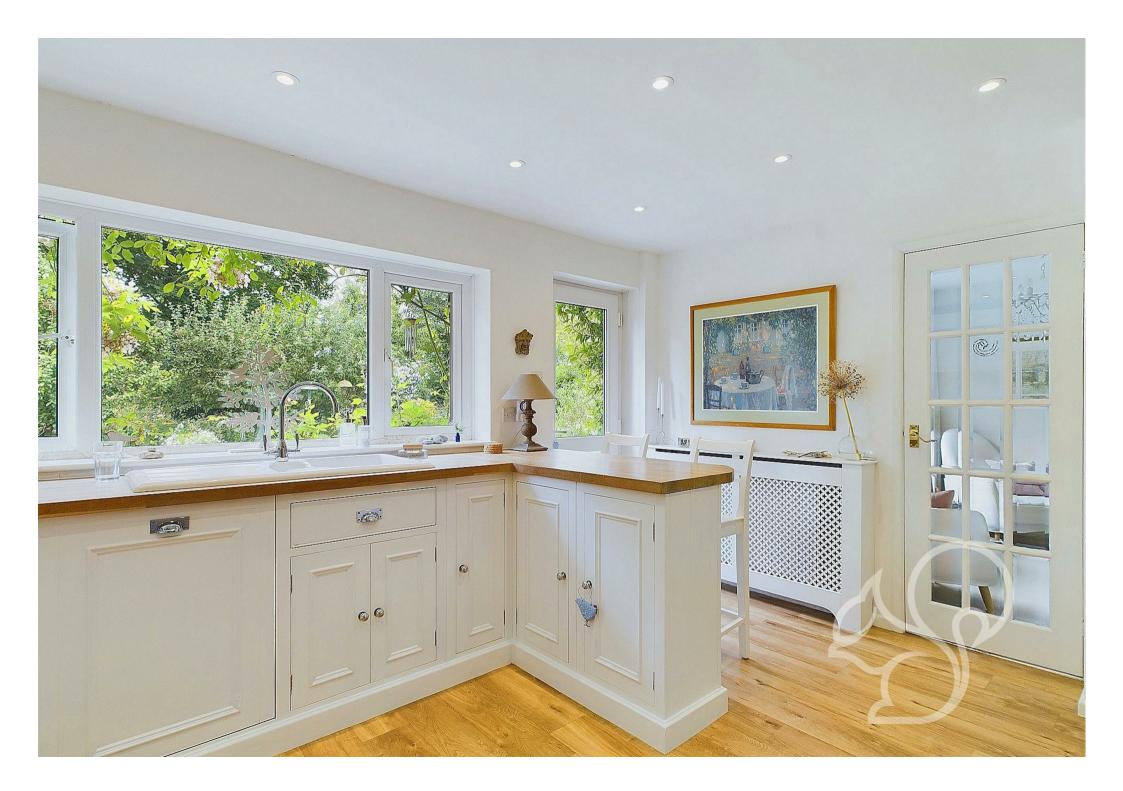

As you step inside, you are greeted by a light and airy living room, providing a welcoming space for relaxation and family gatherings. The country-style kitchen is a delightful room, featuring ample storage, rustic cabinetry, and plenty of counter space for culinary adventures. Boasting views over the landscaped rear garden, the