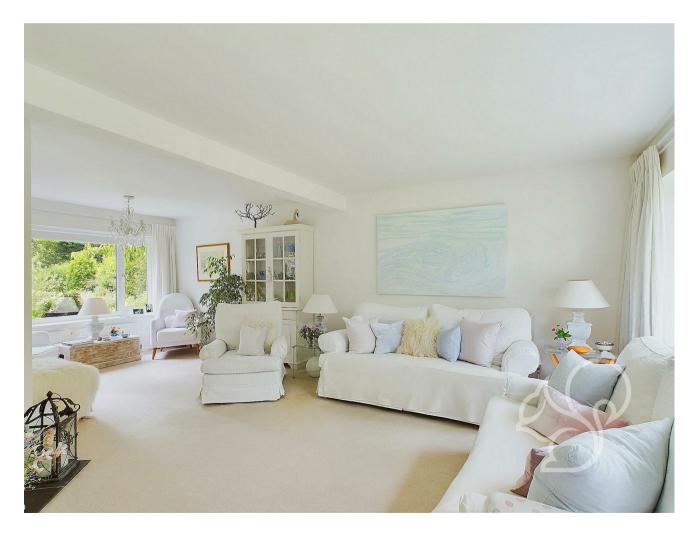

As you step inside, you are greeted by a light and airy living room, providing a welcoming space for relaxation and family gatherings. The country-style kitchen is a delightful room, featuring ample storage, rustic cabinetry, and plenty of counter space for culinary adventures. Boasting views over the landscaped rear garden, the