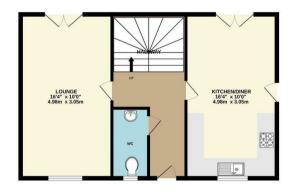

#### Guide Price \*£375,000 - £385,000\*

A stunning development of just 2, three bedroom detached homes, situated in the sought after town of Eye, currently under construction and available soon.

Upon entering the property, you are welcomed by a spacious hallway, with stairs to the first floor and a W/C, with doors to the living room, and the kitchen/diner, both benefitting from french doors to the rear garden.

1ST FLOOR

While every atompt has been made to ensure the accuracy of the foophan contained here, measurements, consistent of the second s