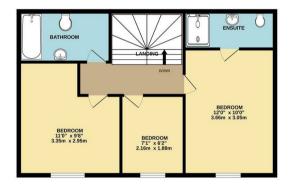

The first floor accommodation comprises of the family bathroom, a principle suite, with a three piece en-suite bathroom and two further bedrooms.

Eye boasts a multitude of transport links, with easy access to the A140, and bus services to nearby towns such as Diss, with Diss providing a train line service on the lpswich - Cambridge line.

1ST FLOOR

While every atompt has been made to ensure the accuracy of the foophan contained here, measurements, consistent of the second s