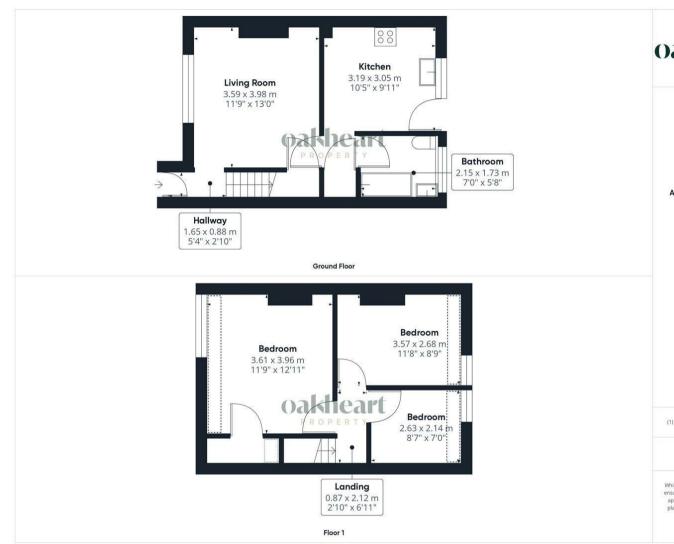

Upon entering, you are greeted by a bright and spacious living area, designed to create a warm and inviting atmosphere. The neutrally decorated lounge is perfect for relaxing and entertaining, with ample natural light pouring in through a large front facing window. The contemporary kitchen is a standout feature of the home, boasting sleek grey cabinetry, integral oven with four ring hob, inset sink and drainer unit with chrome mixer tap and plenty of counter space for meal preparation. The ground floor also houses a stylish and modern bathroom, complete with premium fixtures and fittings. This welldesigned space offers both comfort and practicality, catering to the needs of a busy household. Upstairs, you will find two generously sized double bedrooms, each providing a peaceful retreat for rest and relaxation. The rooms are beautifully finished with neutral decor, allowing for easy personalisation to suit your style. An additional third bedroom, perfect for a child's room, home office, or guest room, completes the upper level. Outside, the property boasts a generous garden, ideal for outdoor activities, gardening, or simply enjoying the fresh air. The wellmaintained garden features a delightful decking area, perfect for al fresco dining, summer barbecues, or unwinding with a book in the sun.