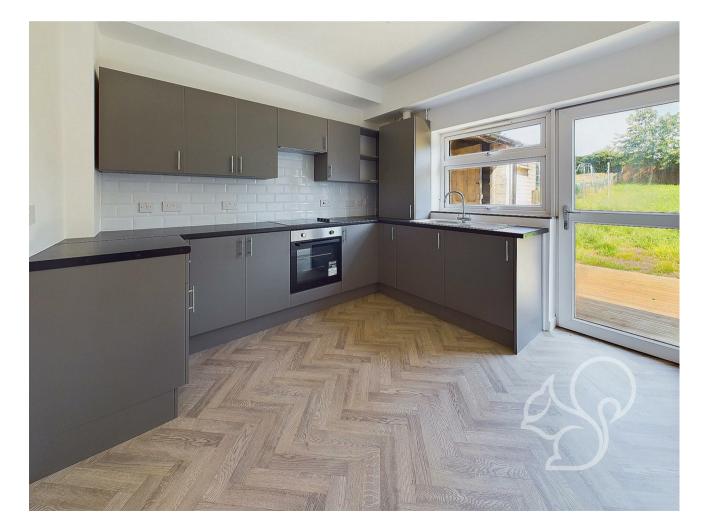

Upon entering, you are greeted by a bright and spacious living area, designed to create a warm and inviting atmosphere. The neutrally decorated lounge is perfect for relaxing and entertaining, with ample natural light pouring in through a large front facing window. The contemporary kitchen is a standout feature of the home, boasting sleek grey cabinetry, integral oven with four ring hob, inset sink and drainer unit with chrome mixer tap and plenty of counter space for meal preparation. The ground floor also houses a stylish and modern bathroom, complete with premium fixtures and fittings. This welldesigned space offers both comfort and practicality, catering to the needs of a busy household. Upstairs, you will find two generously sized double bedrooms, each providing a peaceful retreat for rest and relaxation. The rooms are beautifully finished with neutral decor, allowing for easy personalisation to suit your style. An additional third bedroom, perfect for a child's room, home office, or guest room, completes the upper level. Outside, the property boasts a generous garden, ideal for outdoor activities, gardening, or simply enjoying the fresh air. The wellmaintained garden features a delightful decking area, perfect for al fresco dining, summer barbecues, or unwinding with a book in the sun.