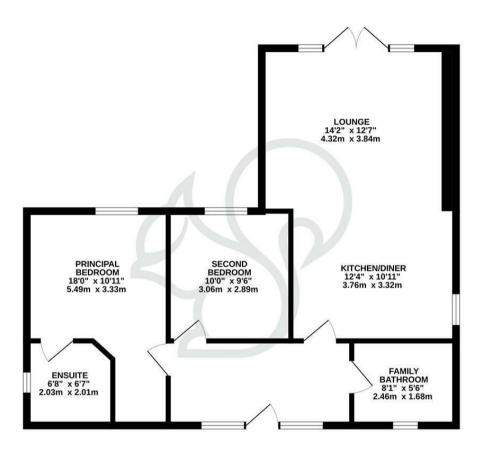

## GROUND FLOOR 729 sq.ft. (67.7 sq.m.) approx.

TOTAL FLOOR AREA; 729 sq.ft. (67.7 sq.m.) approx.

Whilst every attempt has been made to ensure the accuracy of the floorgian contained here, measurement of doors, verdous, rooms and any option them are approximate and on responsibles to site for for any error, omission or mis-statement. This plan is for illustrative purposes only and should be used as such by any prospective purshane. The services, system and applicance shown have not been rested and no guarantee.