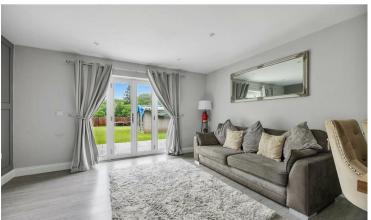

Upon approach, the flint fronted bungalow catches the eye with its unique design and finish. The hallway gives way to the two bedrooms and living accommodation. The main hub of the home

is the modern, open plan kitchen and living room. The kitchen is fit with sleek shaker style units and wooden work surfaces and integrated appliances such as, fridge/freezer and dishwasher. Leading into the living room, this cosy space enjoys views over the woodland surroundings.