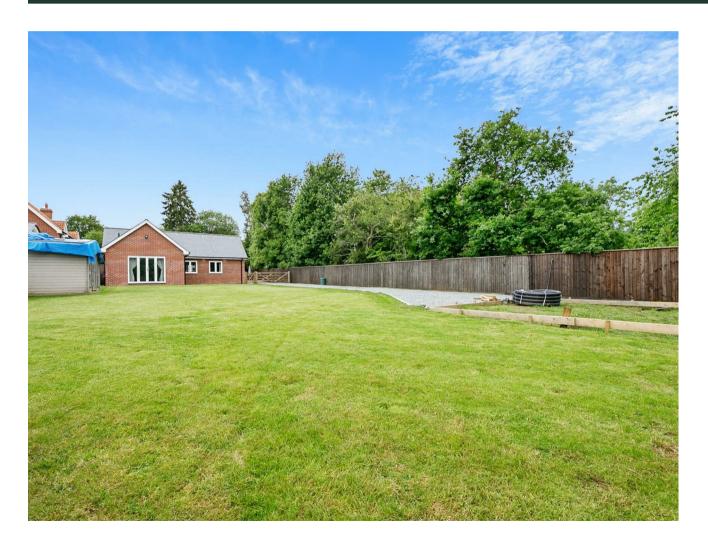

The two double bedrooms with master en suite are well sized, both offering plenty of storage space. The en-suite comprises; walk in shower, low level WC and hand wash basin.

A peaceful haven, the sizeable rear garden offers endless possibilities. Overlooking greenery, the majority of the garden is laid to lawn. To the left aspect, the lengthy driveway provides parking for multiple vehicles. Planning permission has been approved to begin construction of a garage to the end of the driveway.