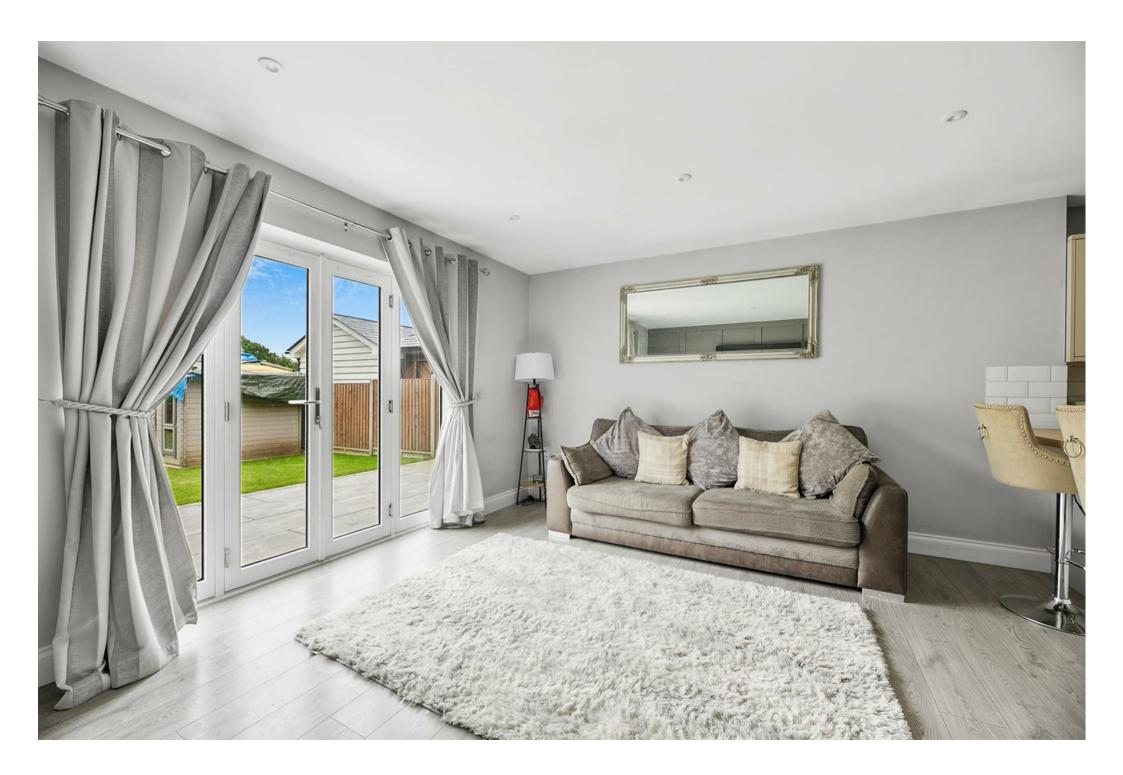

Upon approach, the flint fronted bungalow catches the eye with its unique design and finish. The hallway gives way to the two bedrooms and living accommodation. The main hub of the home

is the modern, open plan kitchen and living room. The kitchen is fit with sleek shaker style units and wooden work surfaces and integrated appliances such as, fridge/freezer and dishwasher. Leading into the living room, this cosy space enjoys views over the woodland surroundings.