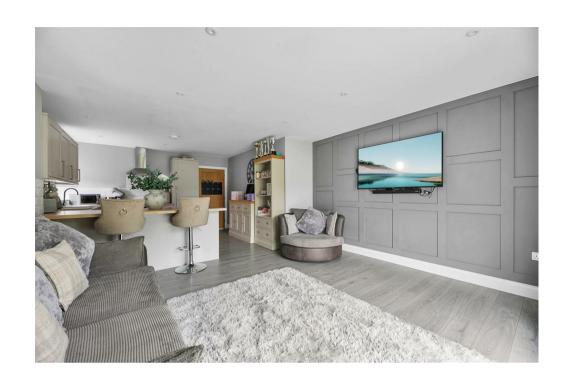

Upon approach, the flint fronted bungalow catches the eye with its unique design and finish. The hallway gives way to the two bedrooms and living accommodation. The main hub of the home

is the modern, open plan kitchen and living room. The kitchen is fit with sleek shaker style units and wooden work surfaces and integrated appliances such as, fridge/freezer and dishwasher. Leading into the living room, this cosy space enjoys views over the woodland surroundings.