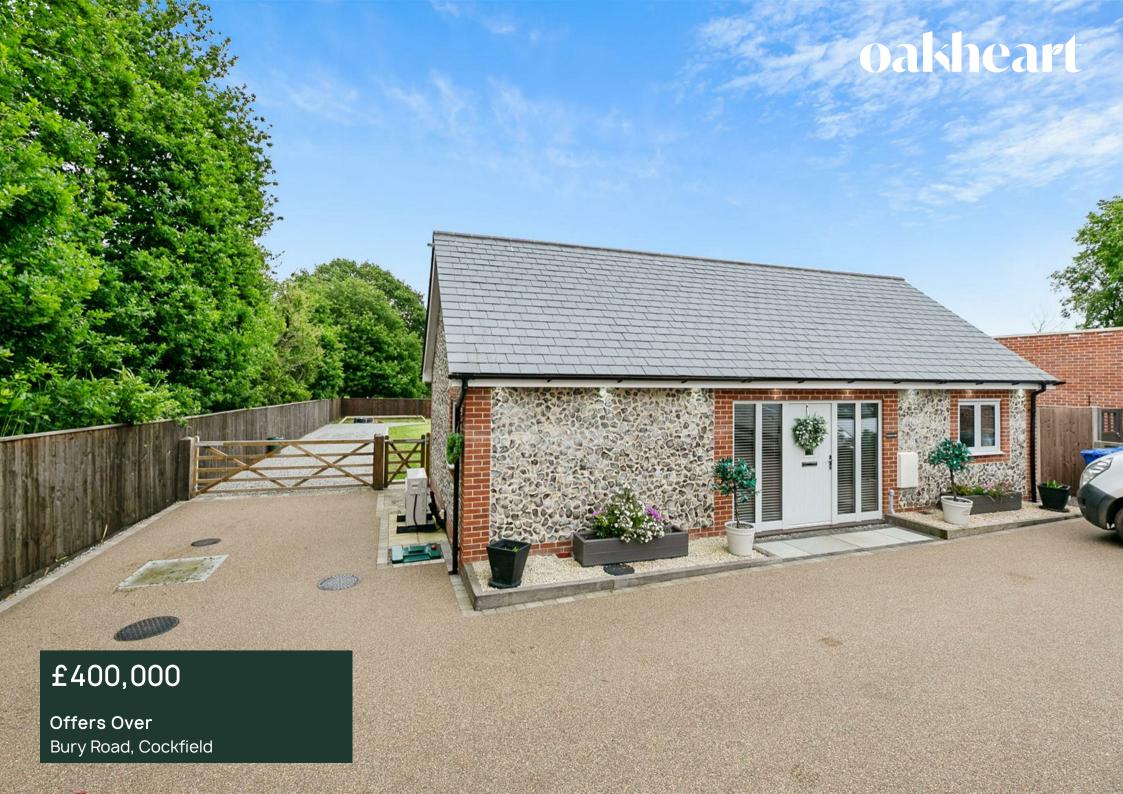

This stunning modern two bedroom detached bungalow, in the quaint village of Cockfield, is an ideal blend of comfortability and contemporary. The property boasts a wonderful open-plan living space, master with en-suite and a considerable rear garden with parking.

Upon approach, the flint fronted bungalow catches the eye with its unique design and finish. The hallway gives way to the two bedrooms and living accommodation. The main hub of the home

is the modern, open plan kitchen and living room. The kitchen is fit with sleek shaker style units and wooden work surfaces and integrated appliances such as, fridge/freezer and dishwasher. Leading into the living room, this cosy space enjoys views over the woodland surroundings.