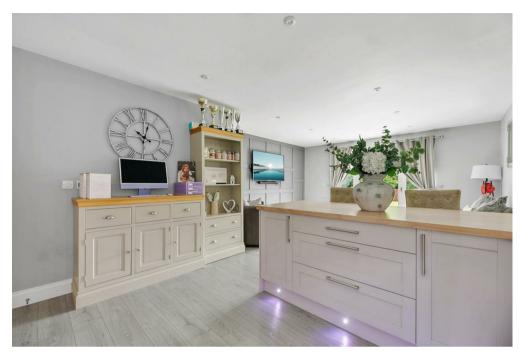

Upon approach, the flint fronted bungalow catches the eye with its unique design and finish. The hallway gives way to the two bedrooms and living accommodation. The main hub of the home

is the modern, open plan kitchen and living room. The kitchen is fit with sleek shaker style units and wooden work surfaces and integrated appliances such as, fridge/freezer and dishwasher. Leading into the living room, this cosy space enjoys views over the woodland surroundings.