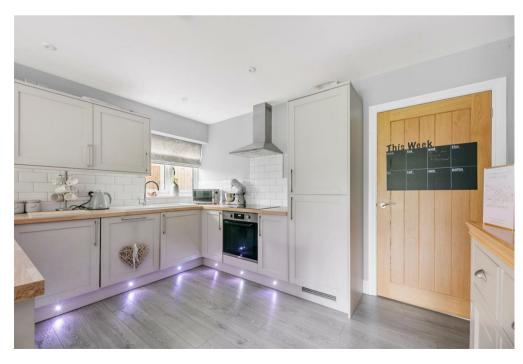

Upon approach, the flint fronted bungalow catches the eye with its unique design and finish. The hallway gives way to the two bedrooms and living accommodation. The main hub of the home

is the modern, open plan kitchen and living room. The kitchen is fit with sleek shaker style units and wooden work surfaces and integrated appliances such as, fridge/freezer and dishwasher. Leading into the living room, this cosy space enjoys views over the woodland surroundings.