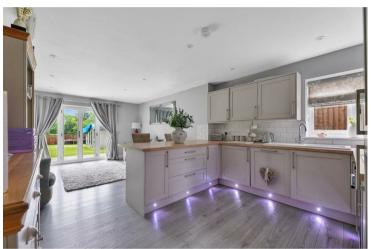

Upon approach, the flint fronted bungalow catches the eye with its unique design and finish. The hallway gives way to the two bedrooms and living accommodation. The main hub of the home

is the modern, open plan kitchen and living room. The kitchen is fit with sleek shaker style units and wooden work surfaces and integrated appliances such as, fridge/freezer and dishwasher. Leading into the living room, this cosy space enjoys views over the woodland surroundings.