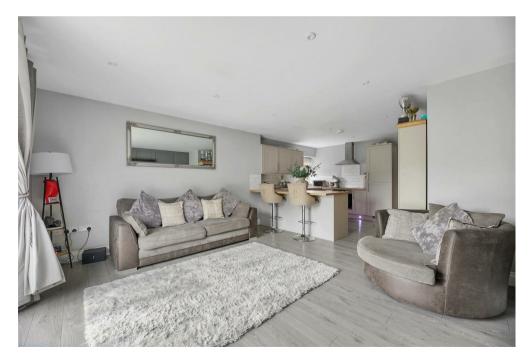

Upon approach, the flint fronted bungalow catches the eye with its unique design and finish. The hallway gives way to the two bedrooms and living accommodation. The main hub of the home

is the modern, open plan kitchen and living room. The kitchen is fit with sleek shaker style units and wooden work surfaces and integrated appliances such as, fridge/freezer and dishwasher. Leading into the living room, this cosy space enjoys views over the woodland surroundings.