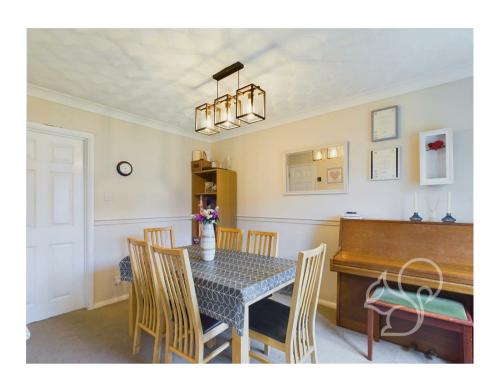

One of the highlights of this property is the large living room, ideal for cosy evenings in or hosting gatherings. The living room benefits from sliding double doors leading to the rear garden. The well-designed kitchen is a delight of the home, offering ample storage space and additional access to the garden. The downstairs cloakroom

completes the downstairs living accommodation.

Upstairs comprises of four well proportioned bedrooms and the family bathroom. The master bedroom enjoys ample floor space for storage and furniture. Bedrooms two and three enjoy the space for double bedrooms. Bedroom four is a versatile room which could be utilised as a home office.