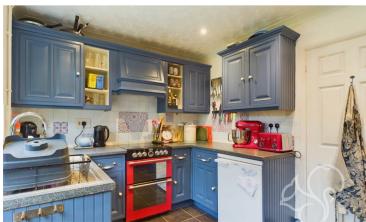

One of the highlights of this property is the large living room, ideal for cosy evenings in or hosting gatherings. The living room benefits from sliding double doors leading to the rear garden. The well-designed kitchen is a delight of the home, offering ample storage space and additional access to the garden. The downstairs cloakroom

completes the downstairs living accommodation.

Upstairs comprises of four well proportioned bedrooms and the family bathroom. The master bedroom enjoys ample floor space for storage and furniture. Bedrooms two and three enjoy the space for double bedrooms. Bedroom four is a versatile room which could be utilised as a home office.