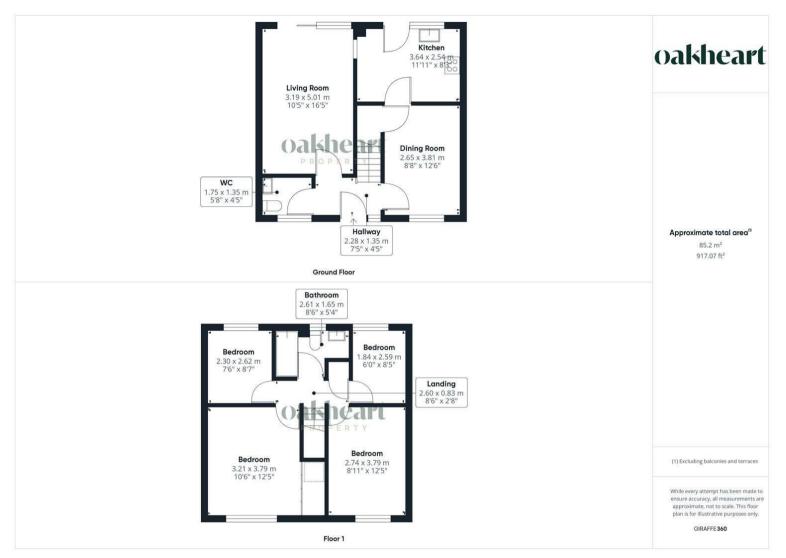

Welcome to this charming detached house located in the picturesque Rowan Green, Elmswell, Bury St. Edmunds. This property boasts two spacious reception rooms, perfect for entertaining guests or simply relaxing with your family. With four bedrooms and two bathrooms, there is ample space for everyone in the household.

One of the highlights of this property is the large living room, ideal for cosy evenings in or hosting gatherings. The living room benefits from sliding double doors leading to the rear garden. The well-designed kitchen is a delight of the home, offering ample storage space and additional access to the garden. The downstairs cloakroom

completes the downstairs living accommodation.

Upstairs comprises of four well proportioned bedrooms and the family bathroom. The master bedroom enjoys ample floor space for storage and furniture. Bedrooms two and three enjoy the space for double bedrooms. Bedroom four is a versatile room which could be utilised as a home office.