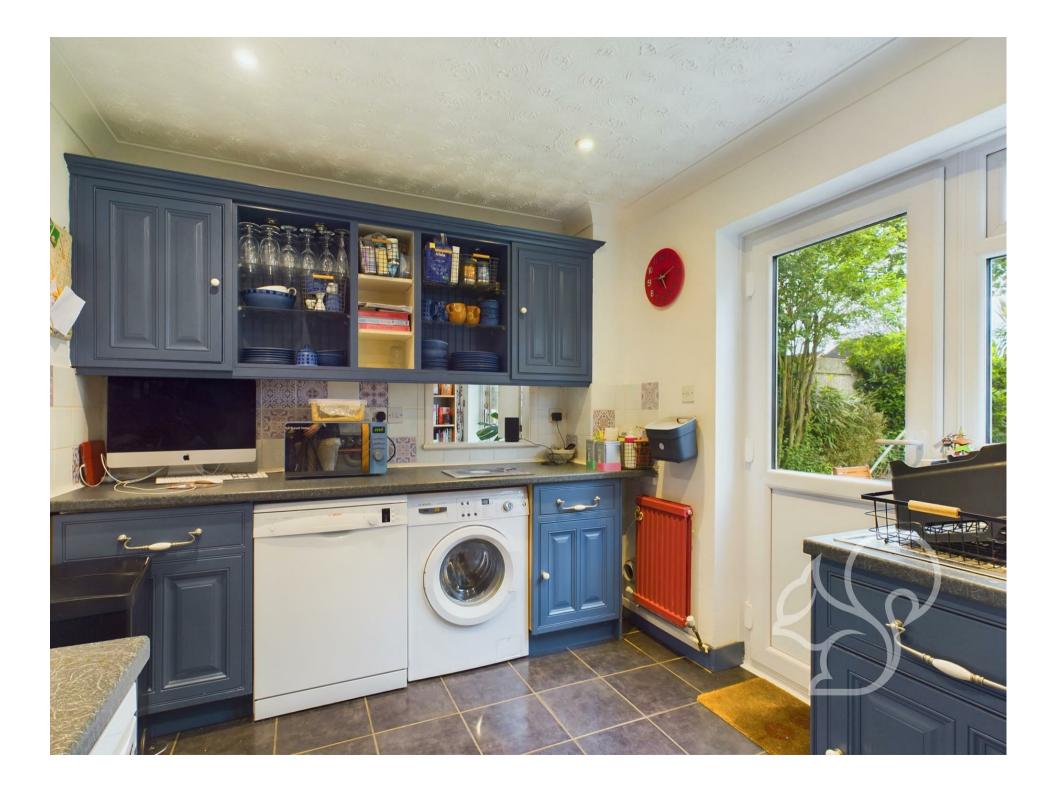

One of the highlights of this property is the large living room, ideal for cosy evenings in or hosting gatherings. The living room benefits from sliding double doors leading to the rear garden. The well-designed kitchen is a delight of the home, offering ample storage space and additional access to the garden. The downstairs cloakroom