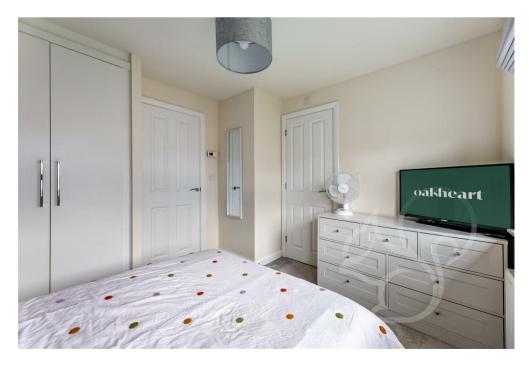

additions include; four ring gas hob with electric over and extractor hood and ample storage with shaker style units. The rear garden is accessible from the dining space via double French doors.

This home offers three well-appointed bedrooms and generous family bathroom. The master bedroom enjoys the added benefit of built in wardrobes and complete with an ensuite. The ensuite comprises of; walk in shower cubicle, low level WC and hand wash basin. Bedroom two is a spacious double bedroom with ample space for storage and furnishings. The third bedroom is a versatile space, offering various options for use such as a home office. The family