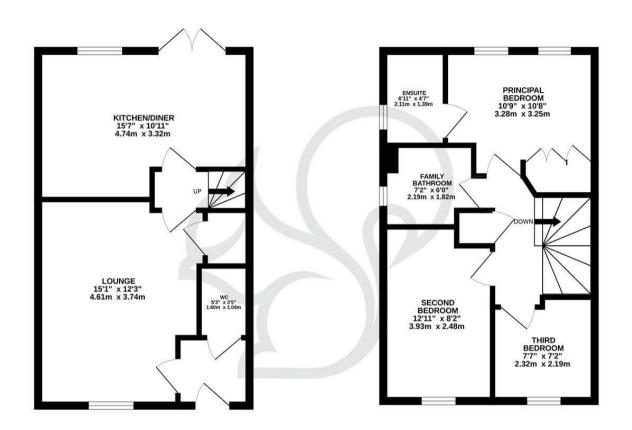

Upon entry, the useful lobby gives way to the cloakroom and living space. The living room is a light and airy room, flooded with natural light. The adjoining kitchen/dining room offers modern living with a sleek finish. The kitchen makes use of fully integrated appliances such as; fridge/freezer, dishwasher and washing machine. Further

additions include; four ring gas hob with electric over and extractor hood and ample storage with shaker style units. The rear garden is accessible from the dining space via double French doors.

This home offers three well-appointed bedrooms and generous family bathroom. The master bedroom enjoys the added benefit of built in wardrobes and complete with an ensuite. The ensuite comprises of; walk in shower cubicle, low level WC and hand wash basin. Bedroom two is a spacious double bedroom with ample space for storage and furnishings. The third bedroom is a versatile space, offering various options for use such as a home office. The family

bathroom comprises; panelled bath tub with overhead shower unit, had wash basin and low level WC.

The rear garden offers a generous space. The patio provides an ideal space for entertaining and alfresco dining, with the remainder of the rear garden laid to lawn. There is also a shed for added outside storage.

Abutting the property is the private driveway, with two parking spaces available.

GROUND FLOOR 404 sq.ft. (37.5 sq.m.) approx. 1ST FLOOR 397 sq.ft. (36.9 sq.m.) approx.

TOTAL FLOOR AREA: 801 sq.ft. (74.4 sq.m.) approx.