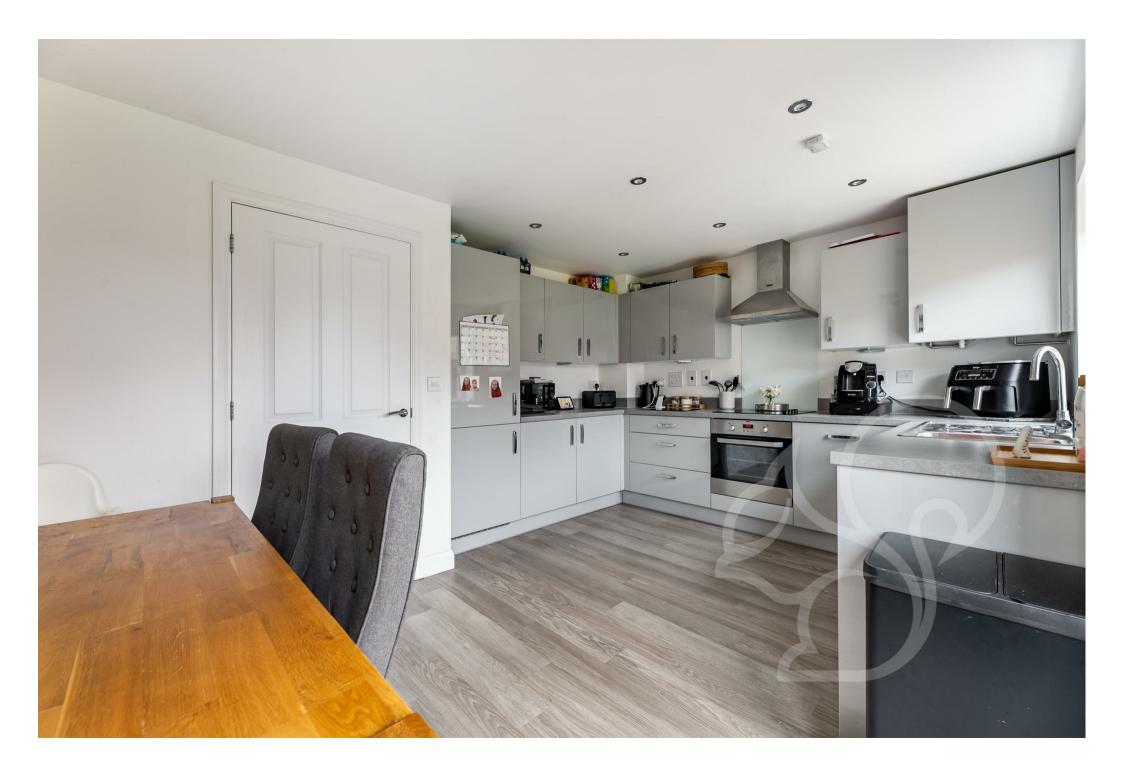

Upon entry, the useful lobby gives way to the cloakroom and living space. The living room is a light and airy room, flooded with natural light. The adjoining kitchen/dining room offers modern living with a sleek finish. The kitchen makes use of fully integrated appliances such as; fridge/freezer, dishwasher and washing machine. Further

additions include; four ring gas hob with electric over and extractor hood and ample storage with shaker style units. The rear garden is accessible from the dining space via double French doors.

This home offers three well-appointed bedrooms and generous family bathroom. The master bedroom enjoys the added benefit of built in wardrobes and complete with an ensuite. The ensuite comprises of; walk in shower cubicle, low level WC and hand wash basin. Bedroom two is a spacious double bedroom with ample space for storage and furnishings. The third bedroom is a versatile space, offering various options for use such as a home office. The family