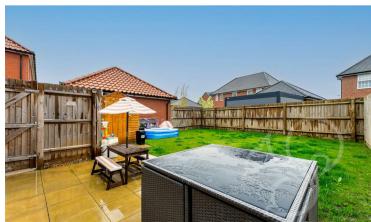

bathroom comprises; panelled bath tub with overhead shower unit, had wash basin and low level WC.

The rear garden offers a generous space. The patio provides an ideal space for entertaining and alfresco dining, with the remainder of the rear garden laid to lawn. There is also a shed for added outside storage.