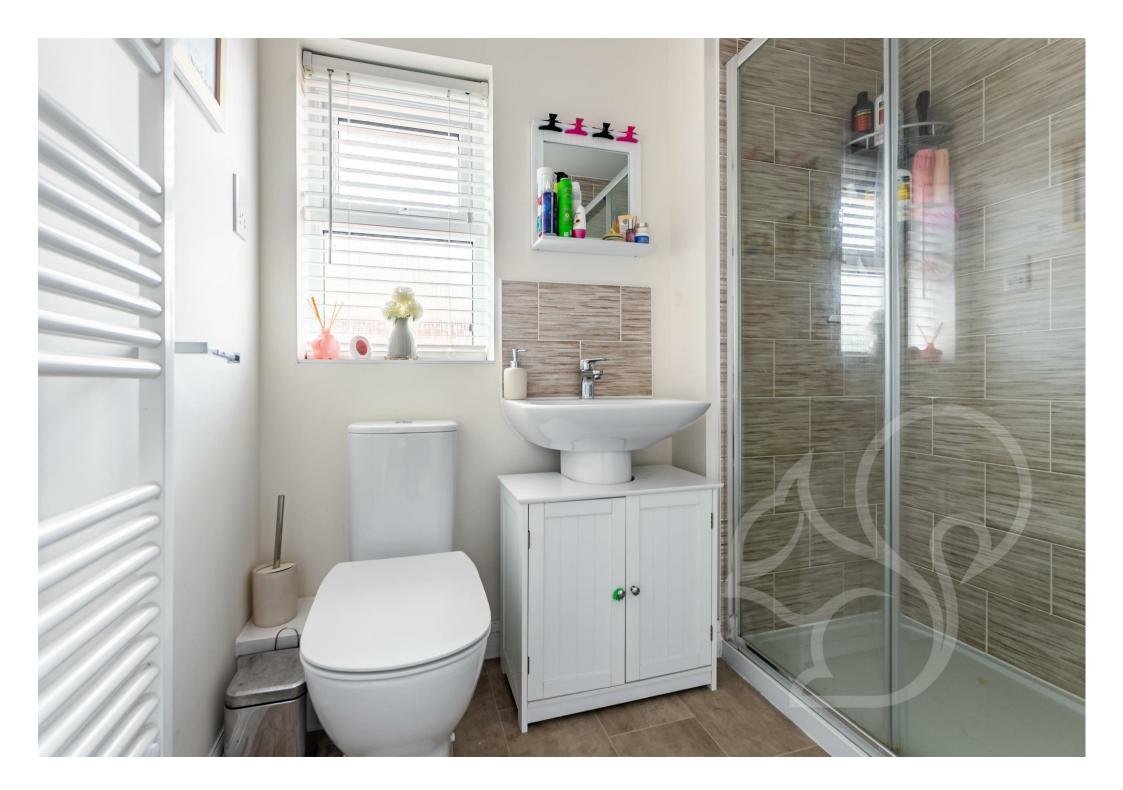

additions include; four ring gas hob with electric over and extractor hood and ample storage with shaker style units. The rear garden is accessible from the dining space via double French doors.

This home offers three well-appointed bedrooms and generous family bathroom. The master bedroom enjoys the added benefit of built in wardrobes and complete with an ensuite. The ensuite comprises of; walk in shower cubicle, low level WC and hand wash basin. Bedroom two is a spacious double bedroom with ample space for storage and furnishings. The third bedroom is a versatile space, offering various options for use such as a home office. The family

bathroom comprises; panelled bath tub with overhead shower unit, had wash basin and low level WC.

The rear garden offers a generous space. The patio provides an ideal space for entertaining and alfresco dining, with the remainder of the rear garden laid to lawn. There is also a shed for added outside storage.