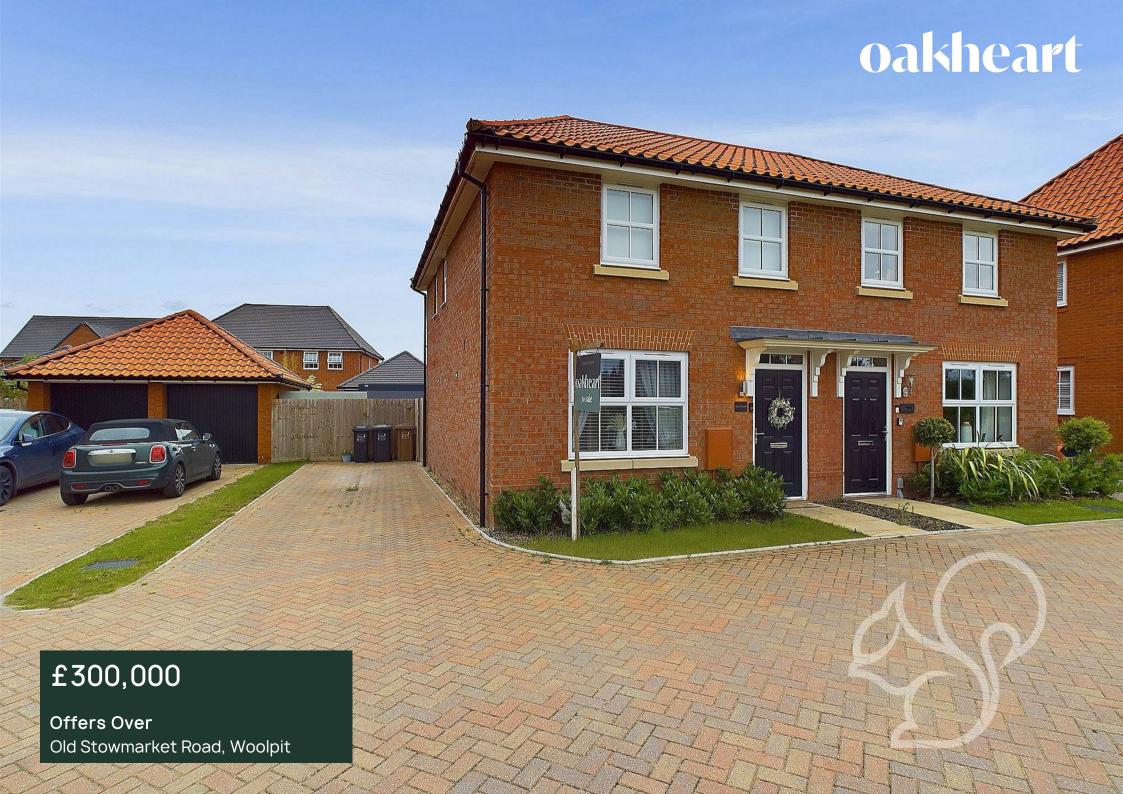

This stunning three-bedroom semi-detached home is located on the outskirts in the quaint village of Woolpit. Built in 2021, this residence boasts contemporary design and convenience. Occupying a peaceful location overlooking greenery, this property benefits from off road parking, spacious living accommodation and a well sized rear garden.

Abutting the property is the private driveway, with two parking spaces available.

GROUND FLOOR 404 sq.ft. (37.5 sq.m.) approx. 1ST FLOOR 397 sq.ft. (36.9 sq.m.) approx.

TOTAL FLOOR AREA: 801 sq.ft. (74.4 sq.m.) approx.