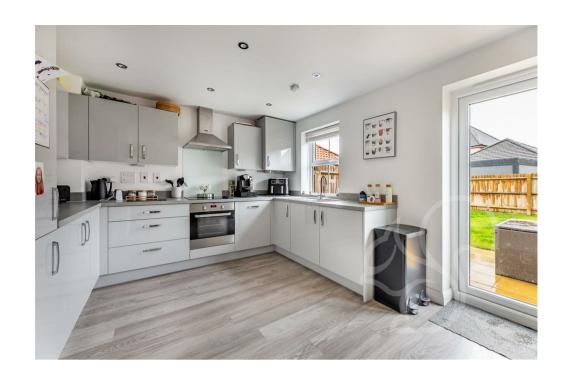

Upon entry, the useful lobby gives way to the cloakroom and living space. The living room is a light and airy room, flooded with natural light. The adjoining kitchen/dining room offers modern living with a sleek finish. The kitchen makes use of fully integrated appliances such as; fridge/freezer, dishwasher and washing machine. Further

additions include; four ring gas hob with electric over and extractor hood and ample storage with shaker style units. The rear garden is accessible from the dining space via double French doors.

This home offers three well-appointed bedrooms and generous family bathroom. The master bedroom enjoys the added benefit of built in wardrobes and complete with an ensuite. The ensuite comprises of; walk in shower cubicle, low level WC and hand wash basin. Bedroom two is a spacious double bedroom with ample space for storage and furnishings. The third bedroom is a versatile space, offering various options for use such as a home office. The family