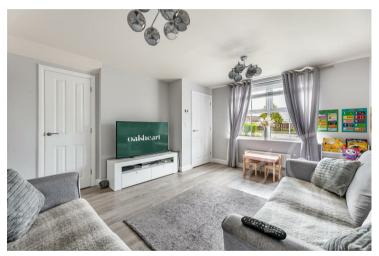

Upon entry, the useful lobby gives way to the cloakroom and living space. The living room is a light and airy room, flooded with natural light. The adjoining kitchen/dining room offers modern living with a sleek finish. The kitchen makes use of fully integrated appliances such as; fridge/freezer, dishwasher and washing machine. Further