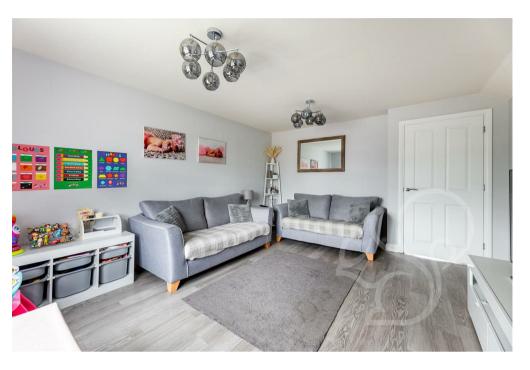

Upon entry, the useful lobby gives way to the cloakroom and living space. The living room is a light and airy room, flooded with natural light. The adjoining kitchen/dining room offers modern living with a sleek finish. The kitchen makes use of fully integrated appliances such as; fridge/freezer, dishwasher and washing machine. Further