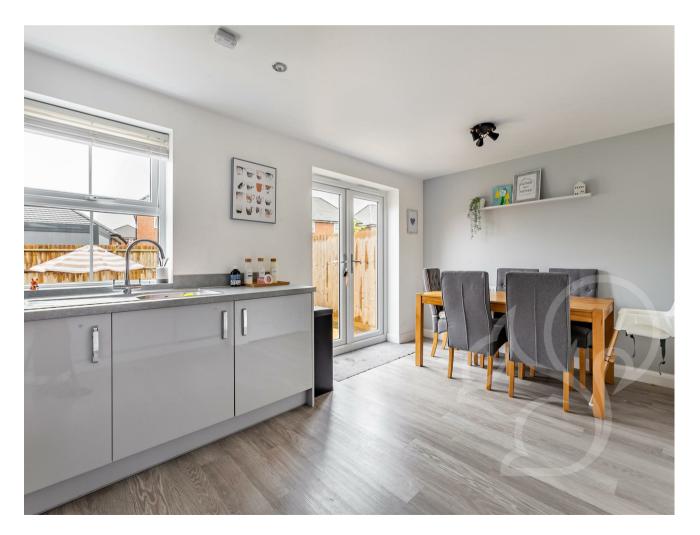

Upon entry, the useful lobby gives way to the cloakroom and living space. The living room is a light and airy room, flooded with natural light. The adjoining kitchen/dining room offers modern living with a sleek finish. The kitchen makes use of fully integrated appliances such as; fridge/freezer, dishwasher and washing machine. Further

additions include; four ring gas hob with electric over and extractor hood and ample storage with shaker style units. The rear garden is accessible from the dining space via double French doors.

This home offers three well-appointed bedrooms and generous family bathroom. The master bedroom enjoys the added benefit of built in wardrobes and complete with an ensuite. The ensuite comprises of; walk in shower cubicle, low level WC and hand wash basin. Bedroom two is a spacious double bedroom with ample space for storage and furnishings. The third bedroom is a versatile space, offering various options for use such as a home office. The family