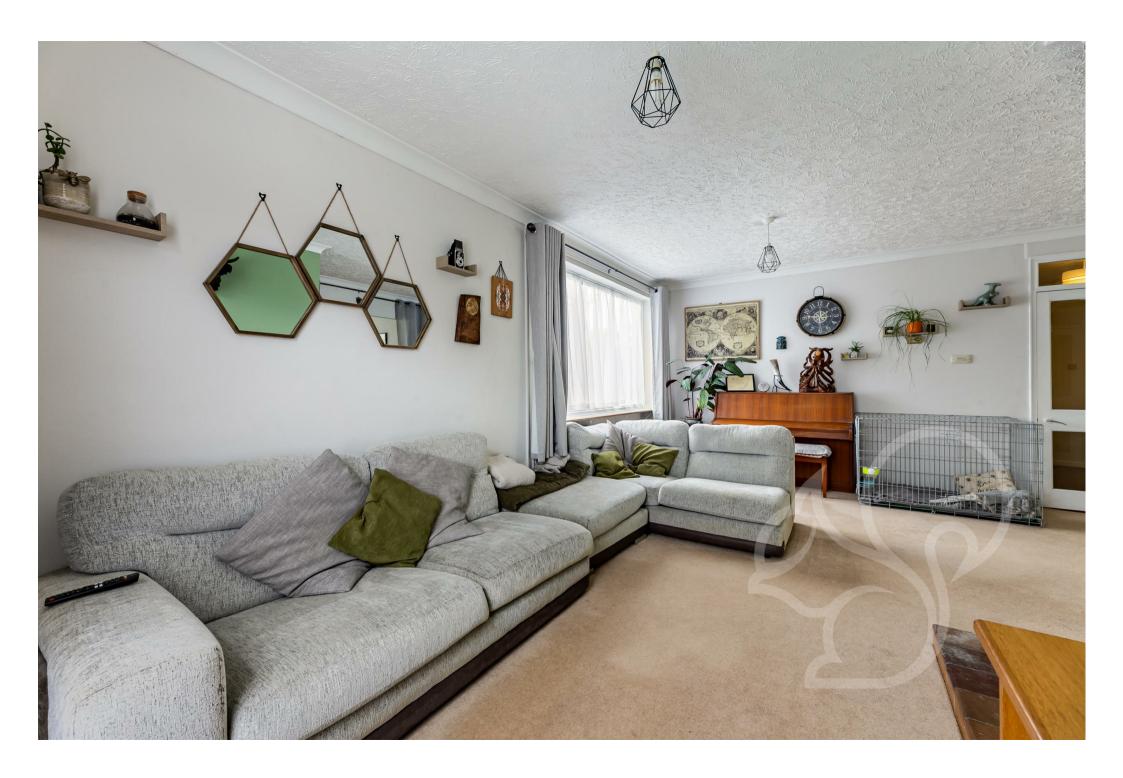

that create a natural screen. In addition the bungalow boasts parking and a garage.

For those with a creative eye, there is room to improve and add your personal touch to this already lovely property. Whether you're looking to expand, renovate, or simply enjoy the existing charm, this bungalow offers endless possibilities for you to make it your own. The living room has recently been updated and is a particularly impressive room due to its L shape and dual aspect windows introducing a wealth of natural light. The living room furthers to the dining area which is a great space for hosting. Double doors lead from