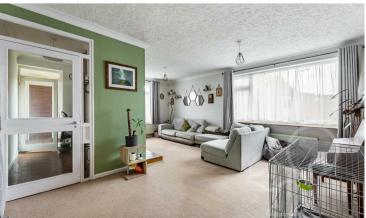

that create a natural screen. In addition the bungalow boasts parking and a garage.

For those with a creative eye, there is room to improve and add your personal touch to this already lovely property. Whether you're looking to expand, renovate, or simply enjoy the existing charm, this bungalow offers endless possibilities for you to make it your own. The living room has recently been updated and is a particularly impressive room due to its L shape and dual aspect windows introducing a wealth of natural light. The living room furthers to the dining area which is a great space for hosting. Double doors lead from

the dining room to the conservatory which offers versatile uses with lovely views over the garden. At the rear aspect the kitchen is a generous room finished in a traditional country style with shaker units at both eye and low levels. The kitchen is complimented well by the useful utility room which hosts the white goods and is great for the washing.