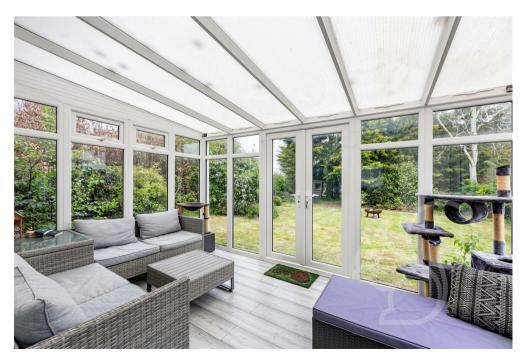

the dining room to the conservatory which offers versatile uses with lovely views over the garden. At the rear aspect the kitchen is a generous room finished in a traditional country style with shaker units at both eye and low levels. The kitchen is complimented well by the useful utility room which hosts the white goods and is great for the washing.