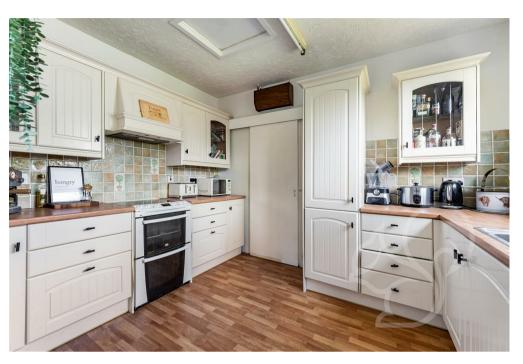

the dining room to the conservatory which offers versatile uses with lovely views over the garden. At the rear aspect the kitchen is a generous room finished in a traditional country style with shaker units at both eye and low levels. The kitchen is complimented well by the useful utility room which hosts the white goods and is great for the washing.