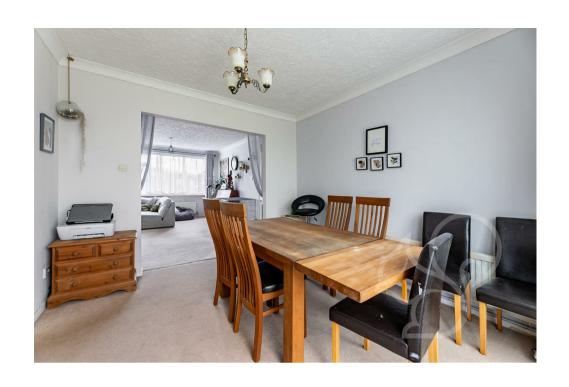

that create a natural screen. In addition the bungalow boasts parking and a garage.

For those with a creative eye, there is room to improve and add your personal touch to this already lovely property. Whether you're looking to expand, renovate, or simply enjoy the existing charm, this bungalow offers endless possibilities for you to make it your own. The living room has recently been updated and is a particularly impressive room due to its L shape and dual aspect windows introducing a wealth of natural light. The living room furthers to the dining area which is a great space for hosting. Double doors lead from

the dining room to the conservatory which offers versatile uses with lovely views over the garden. At the rear aspect the kitchen is a generous room finished in a traditional country style with shaker units at both eye and low levels. The kitchen is complimented well by the useful utility room which hosts the white goods and is great for the washing.