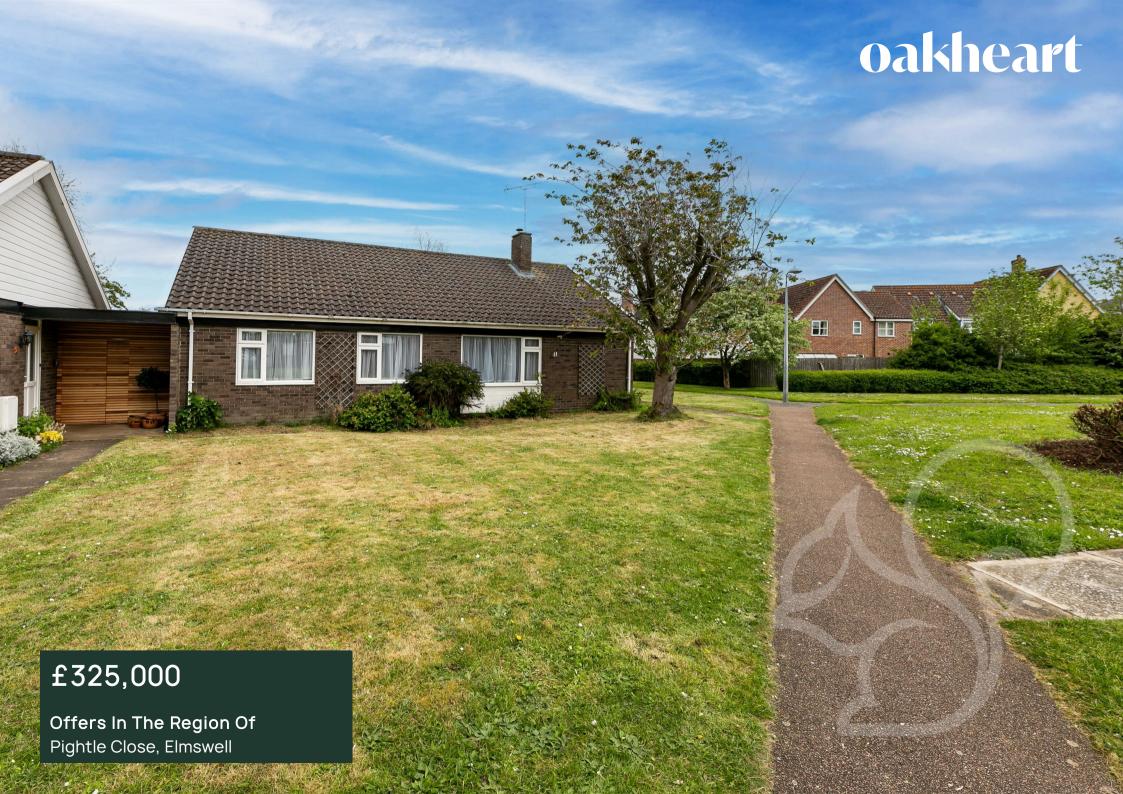

A well appointed detached bungalow situated on a large wrap around plot in the sought-after Pightle Close, Elmswell. This property boasts two reception rooms, three cosy bedrooms, and a well-appointed bathroom, providing ample space for comfortable yet versatile single level living.

Situated in a set back position, this bungalow offers privacy and tranquillity with the benefit of plenty of outside space to both the front and rear aspects. The large back garden is perfect for outdoor activities, gardening, or simply relaxing in the fresh air. At the borders of the garden is established greenery, hedges and trees

that create a natural screen. In addition the bungalow boasts parking and a garage.

For those with a creative eye, there is room to improve and add your personal touch to this already lovely property. Whether you're looking to expand, renovate, or simply enjoy the existing charm, this bungalow offers endless possibilities for you to make it your own. The living room has recently been updated and is a particularly impressive room due to its L shape and dual aspect windows introducing a wealth of natural light. The living room furthers to the dining area which is a great space for hosting. Double doors lead from