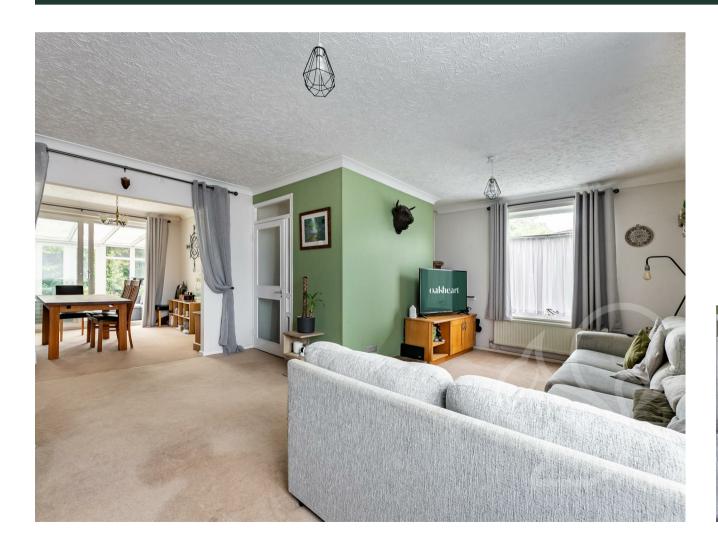

that create a natural screen. In addition the bungalow boasts parking and a garage.

For those with a creative eye, there is room to improve and add your personal touch to this already lovely property. Whether you're looking to expand, renovate, or simply enjoy the existing charm, this bungalow offers endless possibilities for you to make it your own. The living room has recently been updated and is a particularly impressive room due to its L shape and dual aspect windows introducing a wealth of natural light. The living room furthers to the dining area which is a great space for hosting. Double doors lead from

the dining room to the conservatory which offers versatile uses with lovely views over the garden. At the rear aspect the kitchen is a generous room finished in a traditional country style with shaker units at both eye and low levels. The kitchen is complimented well by the useful utility room which hosts the white goods and is great for the washing.