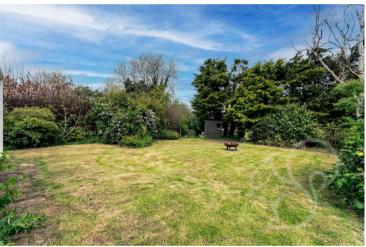

Situated in a set back position, this bungalow offers privacy and tranquillity with the benefit of plenty of outside space to both the front and rear aspects. The large back garden is perfect for outdoor activities, gardening, or simply relaxing in the fresh air. At the borders of the garden is established greenery, hedges and trees

that create a natural screen. In addition the bungalow boasts parking and a garage.

For those with a creative eye, there is room to improve and add your personal touch to this already lovely property. Whether you're looking to expand, renovate, or simply enjoy the existing charm, this bungalow offers endless possibilities for you to make it your own. The living room has recently been updated and is a particularly impressive room due to its L shape and dual aspect windows introducing a wealth of natural light. The living room furthers to the dining area which is a great space for hosting. Double doors lead from