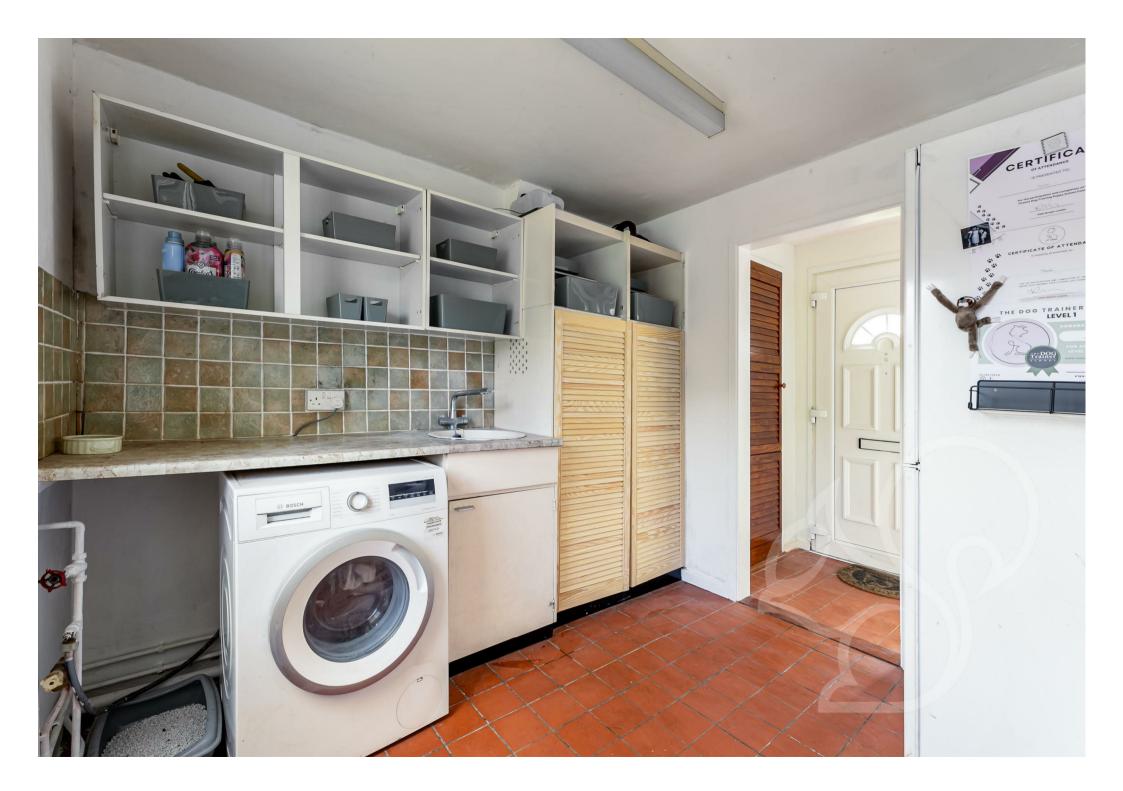

the dining room to the conservatory which offers versatile uses with lovely views over the garden. At the rear aspect the kitchen is a generous room finished in a traditional country style with shaker units at both eye and low levels. The kitchen is complimented well by the useful utility room which hosts the white goods and is great for the washing.