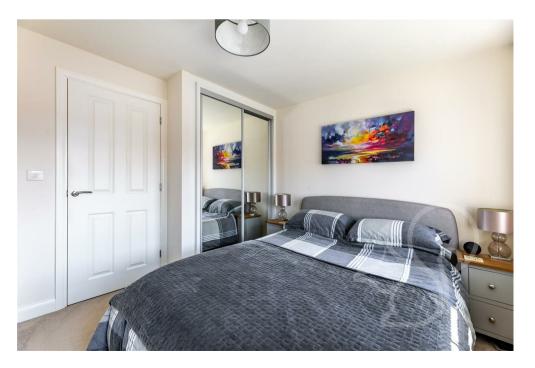

additions include; four ring gas hob with electric over and extractor hood and ample storage with shaker style units. The rear garden is accessible from the dining space via double French doors.

This home offers three well-appointed bedrooms and generous family bathroom. The master bedroom enjoys the added benefit of built in wardrobes and complete with an ensuite. The ensuite comprises of; walk in shower cubicle, low level WC and hand wash basin. Bedroom two is a spacious double bedroom with ample space for storage and furnishings. The third bedroom is a versatile space, offering various options for use such as a home office. The family