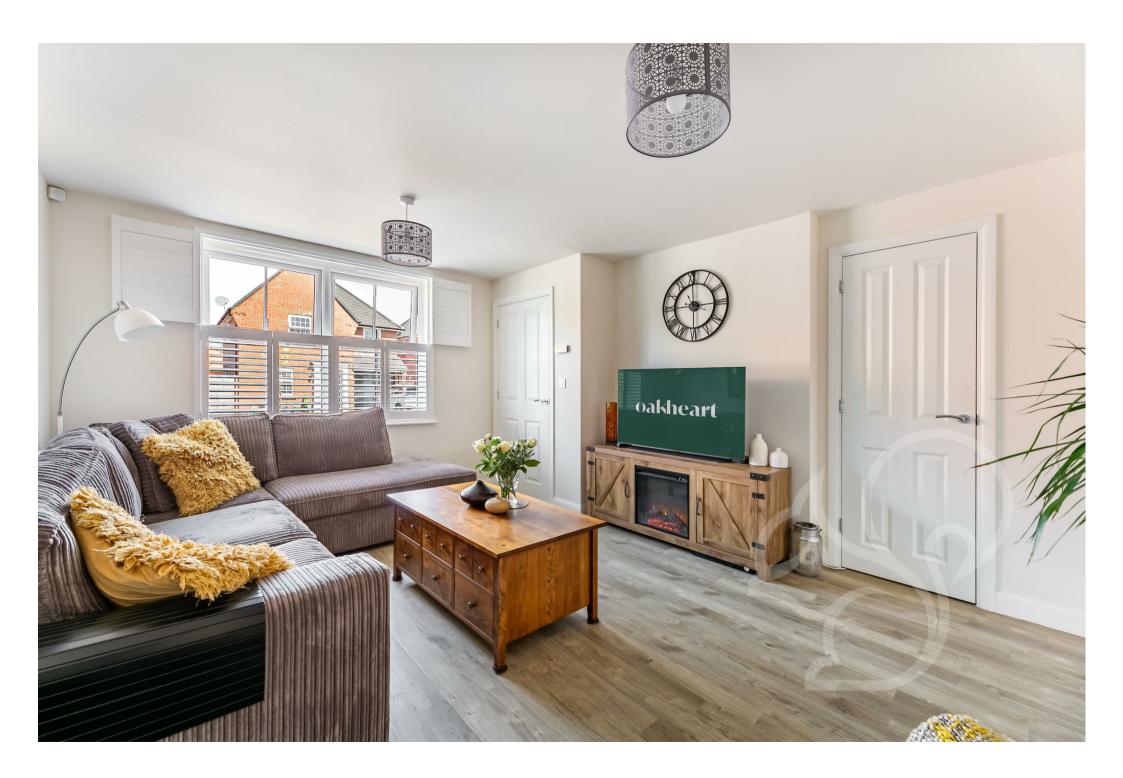

Upon entry, the useful lobby gives way to the cloakroom and living space. The living room is a light and airy room, flooded with natural light. The adjoining kitchen/dining room offers modern living with a sleek finish. The kitchen makes use of fully integrated appliances such as; fridge/freezer, dishwasher and washing machine. Further