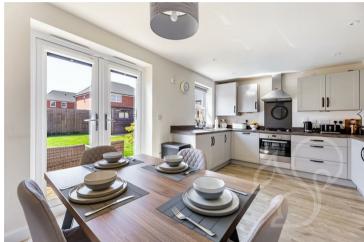

Upon entry, the useful lobby gives way to the cloakroom and living space. The living room is a light and airy room, flooded with natural light. The adjoining kitchen/dining room offers modern living with a sleek finish. The kitchen makes use of fully integrated appliances such as; fridge/freezer, dishwasher and washing machine. Further

additions include; four ring gas hob with electric over and extractor hood and ample storage with shaker style units. The rear garden is accessible from the dining space via double French doors.

This home offers three well-appointed bedrooms and generous family bathroom. The master bedroom enjoys the added benefit of built in wardrobes and complete with an ensuite. The ensuite comprises of; walk in shower cubicle, low level WC and hand wash basin. Bedroom two is a spacious double bedroom with ample space for storage and furnishings. The third bedroom is a versatile space, offering various options for use such as a home office. The family