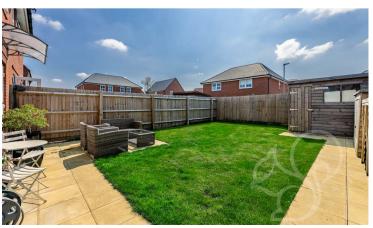

bathroom comprises; panelled bath tub with overhead shower unit, had wash basin and low level WC.

The rear garden offers a generous space. The patio provides an ideal space for entertaining and alfresco dining, with the remainder of the rear garden laid to lawn. There is also a shed for added outside storage.