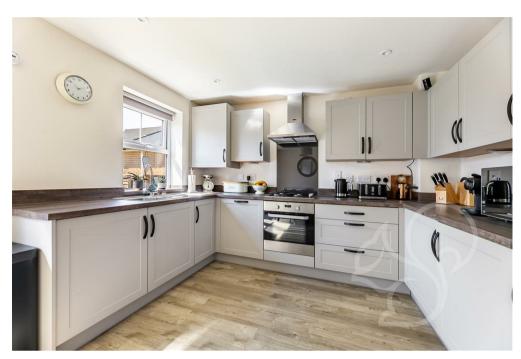

Upon entry, the useful lobby gives way to the cloakroom and living space. The living room is a light and airy room, flooded with natural light. The adjoining kitchen/dining room offers modern living with a sleek finish. The kitchen makes use of fully integrated appliances such as; fridge/freezer, dishwasher and washing machine. Further

additions include; four ring gas hob with electric over and extractor hood and ample storage with shaker style units. The rear garden is accessible from the dining space via double French doors.

This home offers three well-appointed bedrooms and generous family bathroom. The master bedroom enjoys the added benefit of built in wardrobes and complete with an ensuite. The ensuite comprises of; walk in shower cubicle, low level WC and hand wash basin. Bedroom two is a spacious double bedroom with ample space for storage and furnishings. The third bedroom is a versatile space, offering various options for use such as a home office. The family