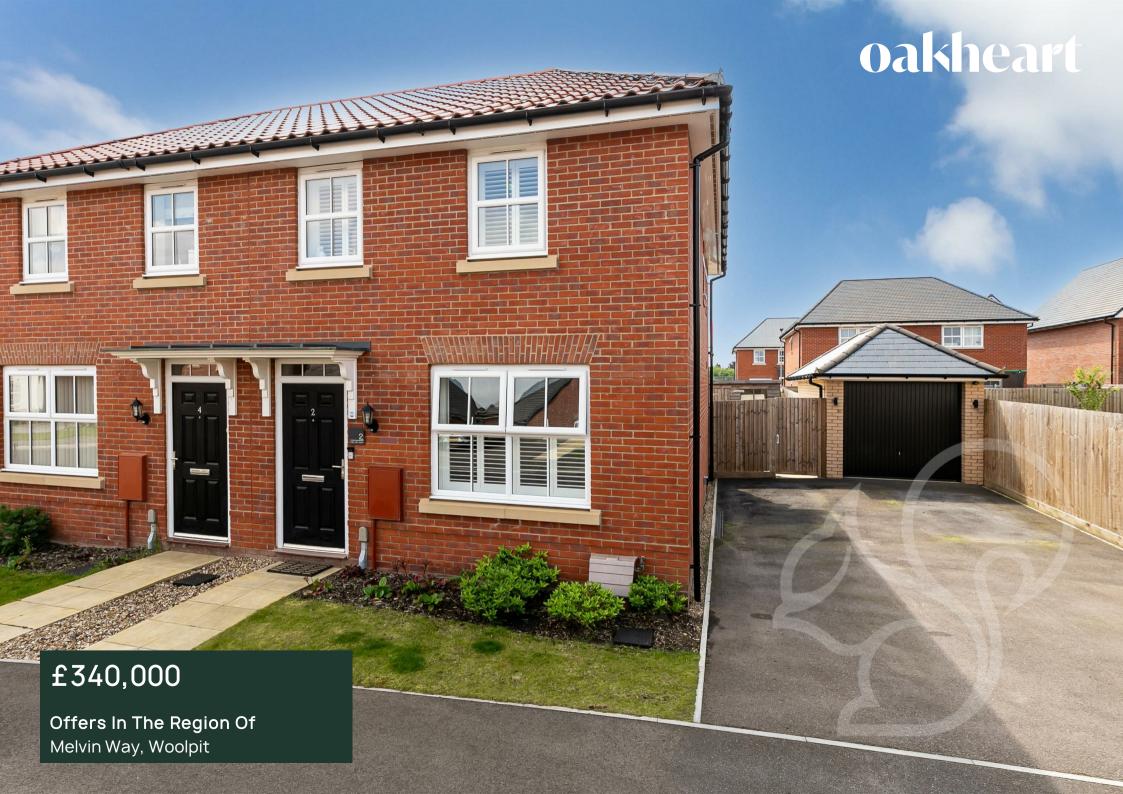

This stunning three-bedroom semi-detached home is located on the outskirts in the quaint village of Woolpit. Built in 2021, this residence boasts contemporary design and convenience. Benefitting from off road parking, spacious living accommodation and a well sized rear garden, it is a wonderful tun key property.

Abutting the property is the private driveway, with two parking spaces available.

GROUND FLOOR 403 sq.ft. (37.4 sq.m.) approx. 1ST FLOOR 398 sq.ft. (37.0 sq.m.) approx.

TOTAL FLOOR AREA: 801 sq.ft. (74.4 sq.m.) approx.