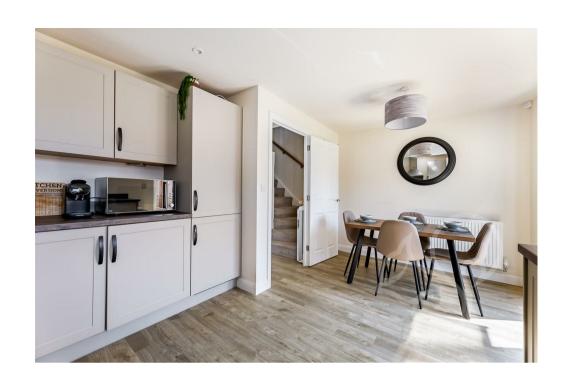

Upon entry, the useful lobby gives way to the cloakroom and living space. The living room is a light and airy room, flooded with natural light. The adjoining kitchen/dining room offers modern living with a sleek finish. The kitchen makes use of fully integrated appliances such as; fridge/freezer, dishwasher and washing machine. Further

additions include; four ring gas hob with electric over and extractor hood and ample storage with shaker style units. The rear garden is accessible from the dining space via double French doors.

This home offers three well-appointed bedrooms and generous family bathroom. The master bedroom enjoys the added benefit of built in wardrobes and complete with an ensuite. The ensuite comprises of; walk in shower cubicle, low level WC and hand wash basin. Bedroom two is a spacious double bedroom with ample space for storage and furnishings. The third bedroom is a versatile space, offering various options for use such as a home office. The family