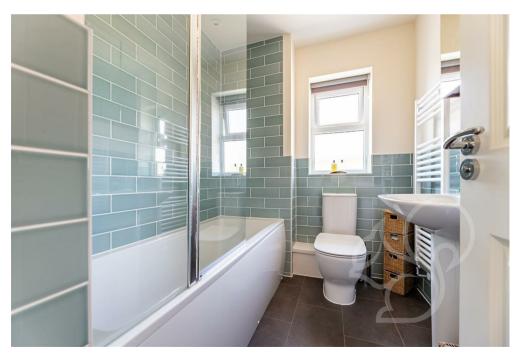

additions include; four ring gas hob with electric over and extractor hood and ample storage with shaker style units. The rear garden is accessible from the dining space via double French doors.

This home offers three well-appointed bedrooms and generous family bathroom. The master bedroom enjoys the added benefit of built in wardrobes and complete with an ensuite. The ensuite comprises of; walk in shower cubicle, low level WC and hand wash basin. Bedroom two is a spacious double bedroom with ample space for storage and furnishings. The third bedroom is a versatile space, offering various options for use such as a home office. The family

bathroom comprises; panelled bath tub with overhead shower unit, had wash basin and low level WC.

The rear garden offers a generous space. The patio provides an ideal space for entertaining and alfresco dining, with the remainder of the rear garden laid to lawn. There is also a shed for added outside storage.