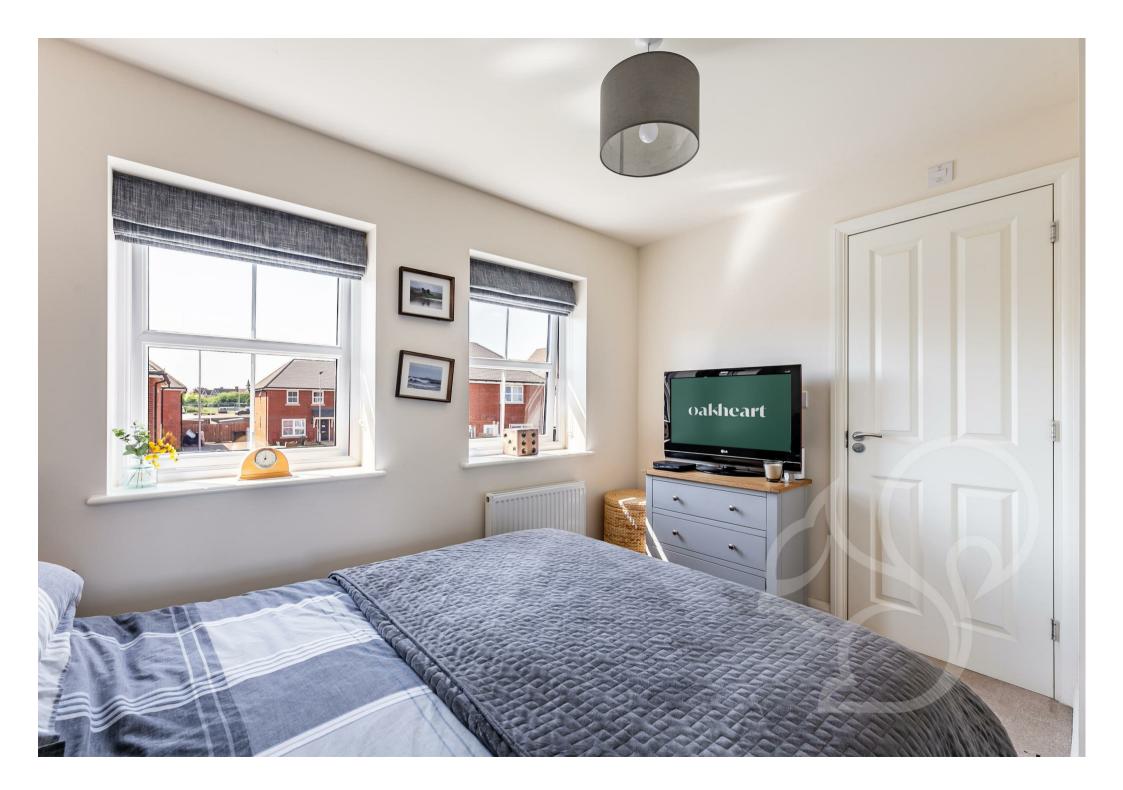

additions include; four ring gas hob with electric over and extractor hood and ample storage with shaker style units. The rear garden is accessible from the dining space via double French doors.

This home offers three well-appointed bedrooms and generous family bathroom. The master bedroom enjoys the added benefit of built in wardrobes and complete with an ensuite. The ensuite comprises of; walk in shower cubicle, low level WC and hand wash basin. Bedroom two is a spacious double bedroom with ample space for storage and furnishings. The third bedroom is a versatile space, offering various options for use such as a home office. The family