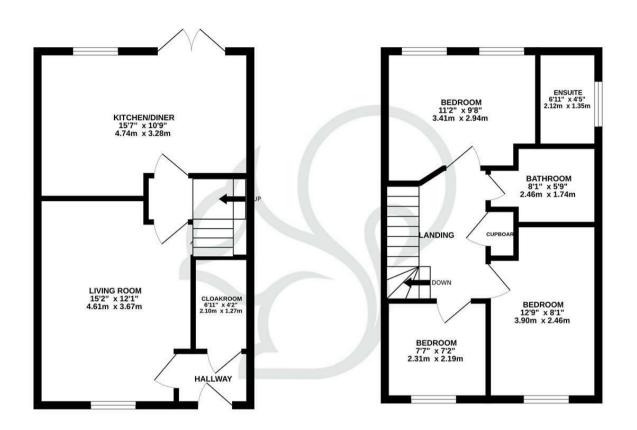

Abutting the property is the private driveway, with two parking spaces available.

GROUND FLOOR 403 sq.ft. (37.4 sq.m.) approx. 1ST FLOOR 398 sq.ft. (37.0 sq.m.) approx.

TOTAL FLOOR AREA: 801 sq.ft. (74.4 sq.m.) approx.

Whilst every attempt has been made to ensure the accuracy of the floorplan consisted there, measurements of doors, windows; norms and any other items, see in approximate and the respectivality is taken for any error, omission or mis-statement. This plan is for illustrative purposes only and should be used as such by any prospective purchaser. The splan is for illustrative purpose only and should be used as such by any prospective purchaser. The splan is for illustrative purpose only and should be used as such by any prospective purchaser. The scheduling of efficiency can be given.