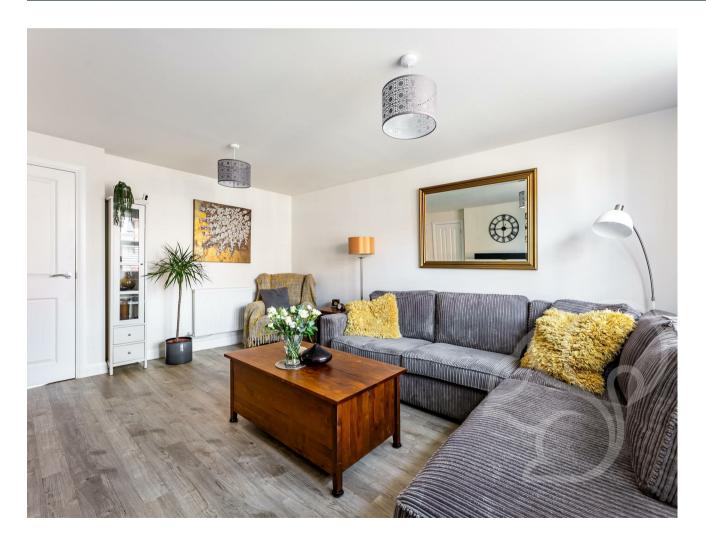

Upon entry, the useful lobby gives way to the cloakroom and living space. The living room is a light and airy room, flooded with natural light. The adjoining kitchen/dining room offers modern living with a sleek finish. The kitchen makes use of fully integrated appliances such as; fridge/freezer, dishwasher and washing machine. Further