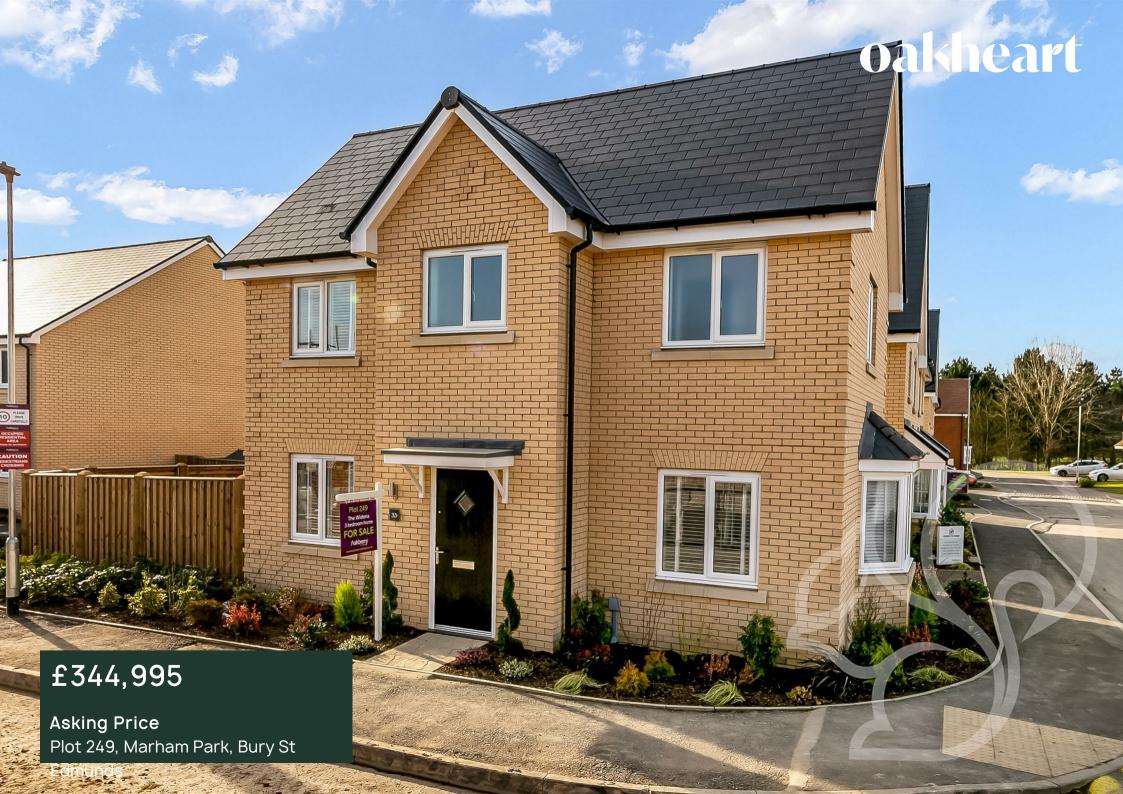

\*\*£10,000 CASH BACK ON YOUR PURCHASE\*\* Oakheart Property are pleased to present this brand new three bedroom detached house that is ready for new owners to move in straight away!

If you are searching for your first home or the next step in 2024, this amazing newly constructed property is perfect for you and you could be enjoying home by Spring this year! Situated on the ever popular Marham Park development on the outskirts of Bury St Edmunds, this property is perfectly situated for easy access to the Howard Academy, local amenities and the A14. This particular mews of property abuts Bury Golf Course and is within immediate walking

distance of the new Country Park that offers open fields and countryside paths.

Built by established and well regarded developers these properties are offered for sale with 10 year NHBC warranties for peace of mind. Further salient features include; Ideal combination gas boilers; modern UPVC double glazing, UPVC facias and soffits, beautiful bay windows to the living room, ground floor cloakroom, generous ensuite to master bedroom, integrated kitchen appliances, complementary timber sheds, turfed and patio slabbed gardens, parking for two cars, visit parking on the estate, tiled kitchen and

bathroom floors and incentives by way of negotiation.

Photos are for illustration purposes and are of former show homes, the property will be offered unfurnished. There are five Wisteria plots available to choose from, with prices from £344,995. We highly recommend a site visit at your earliest convenience to appreciate the sites appeal and these perfect family homes that remain!