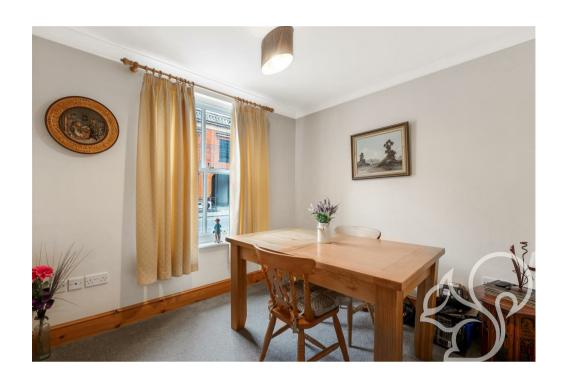

the French doors and full length windows which fills the room with natural light. Just off the entrance hall, there is a reception room which is ideal for a home office, and a cloakroom.

To the first floor is the living room, two bedrooms and bathroom Spanning the length of the property, the living room is a generous but cosy room with dual aspect windows and a pretty feature fireplace. Bedroom four is to the rear aspect and benefits from built in wardrobes. Bedroom five is an ideal space, perfect for family and friends.