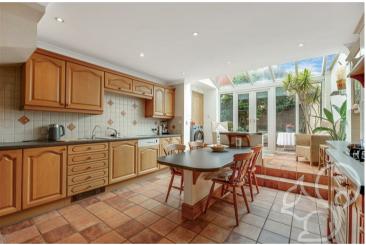

Uniquely designed and configured, the entrance lobby leads to the main hallway, providing access to all the downstairs living accommodation. The kitchen is an elegant space with a generous dining area, a range of integrated appliances and ample storage units. Furthermore, the kitchen enjoys a four ring gas hob, inset sink with drainer unit and gentle grey work surfaces, complimenting the kitchen aesthetic. Steps rise from the kitchen area towards

the French doors and full length windows which fills the room with natural light. Just off the entrance hall, there is a reception room which is ideal for a home office, and a cloakroom.

To the first floor is the living room, two bedrooms and bathroom Spanning the length of the property, the living room is a generous but cosy room with dual aspect windows and a pretty feature fireplace. Bedroom four is to the rear aspect and benefits from built in wardrobes. Bedroom five is an ideal space, perfect for family and friends.