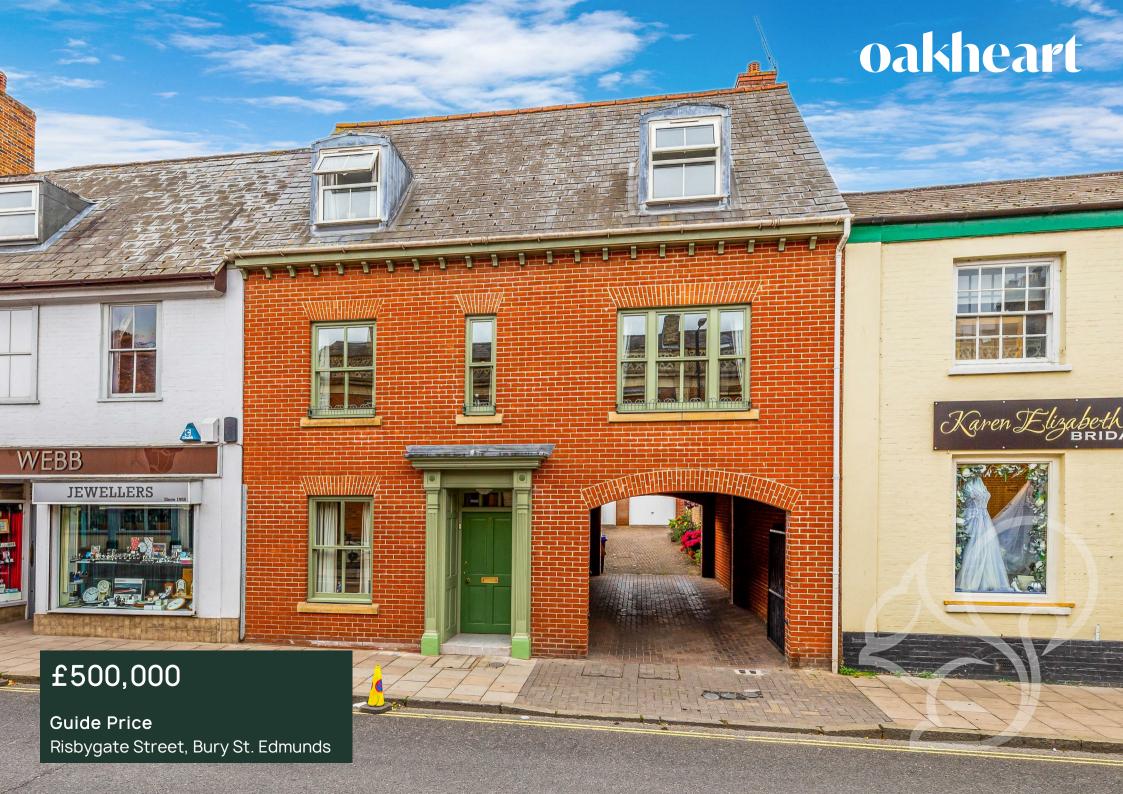

OAKHEART BURY ST EDMUNDS - \*\*Guide Price £500,000 - £540,000\*\* We are delighted to present this attractive five bedroom home, located a stones throw from Bury St. Edmunds town centre. Offering spacious living accommodation, four well proportioned bedrooms, enclosed rear garden and off road parking, this is truly one of a kind.