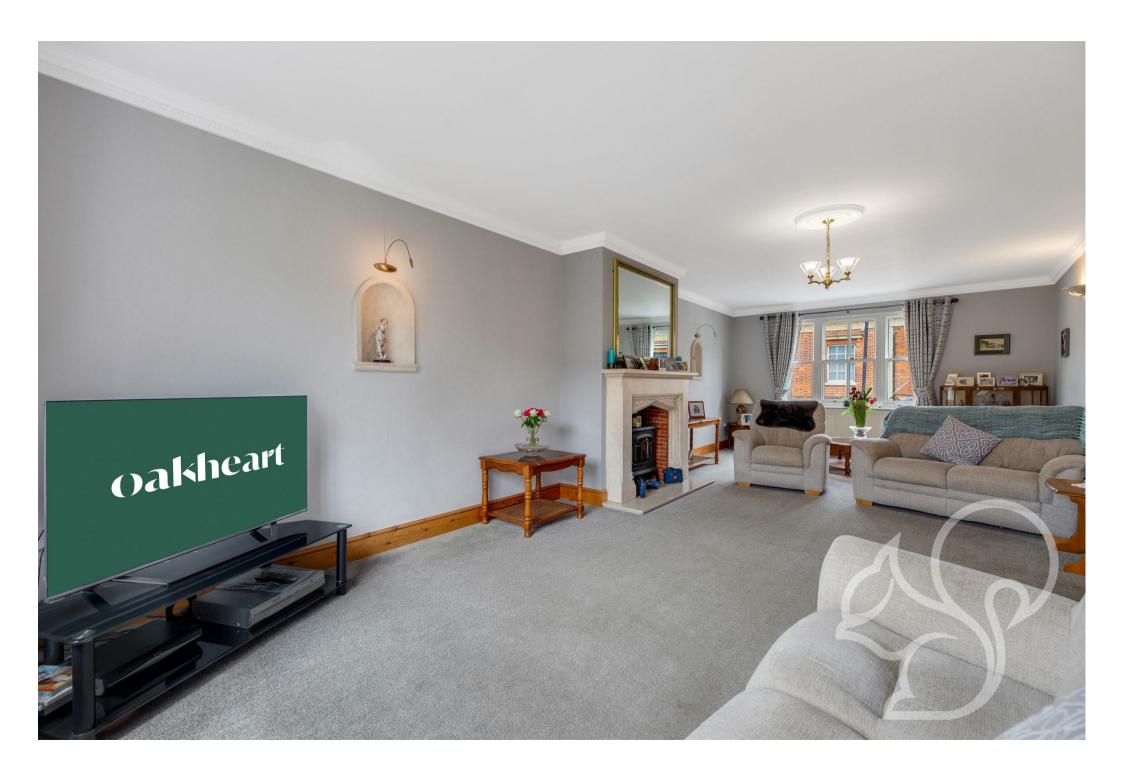

the French doors and full length windows which fills the room with natural light. Just off the entrance hall, there is a reception room which is ideal for a home office, and a cloakroom.

To the first floor is the living room, two bedrooms and bathroom Spanning the length of the property, the living room is a generous but cosy room with dual aspect windows and a pretty feature fireplace. Bedroom four is to the rear aspect and benefits from built in wardrobes. Bedroom five is an ideal space, perfect for family and friends.