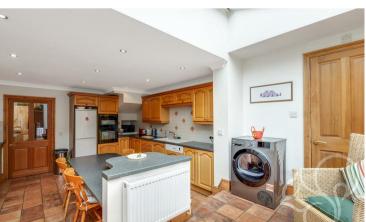

Uniquely designed and configured, the entrance lobby leads to the main hallway, providing access to all the downstairs living accommodation. The kitchen is an elegant space with a generous dining area, a range of integrated appliances and ample storage units. Furthermore, the kitchen enjoys a four ring gas hob, inset sink with drainer unit and gentle grey work surfaces, complimenting the kitchen aesthetic. Steps rise from the kitchen area towards

the French doors and full length windows which fills the room with natural light. Just off the entrance hall, there is a reception room which is ideal for a home office, and a cloakroom.

To the first floor is the living room, two bedrooms and bathroom Spanning the length of the property, the living room is a generous but cosy room with dual aspect windows and a pretty feature fireplace. Bedroom four is to the rear aspect and benefits from built in wardrobes. Bedroom five is an ideal space, perfect for family and friends.