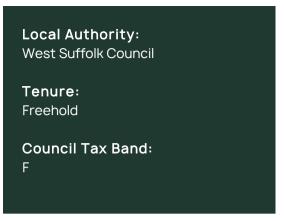

Externally, the property enjoys a south facing, private courtyard. Gated access leads to the allocated parking and large single garage, fitted with lighting and power.

Services - Mains Gas & Electric Council Tax - Band F