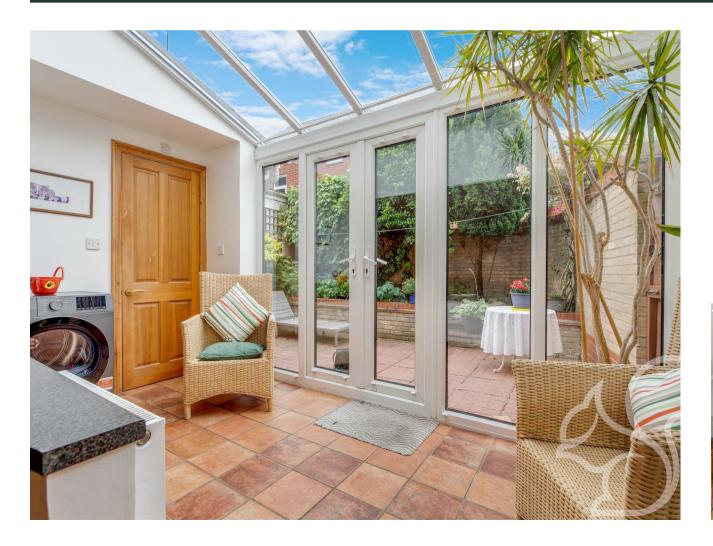

Uniquely designed and configured, the entrance lobby leads to the main hallway, providing access to all the downstairs living accommodation. The kitchen is an elegant space with a generous dining area, a range of integrated appliances and ample storage units. Furthermore, the kitchen enjoys a four ring gas hob, inset sink with drainer unit and gentle grey work surfaces, complimenting the kitchen aesthetic. Steps rise from the kitchen area towards

the French doors and full length windows which fills the room with natural light. Just off the entrance hall, there is a reception room which is ideal for a home office, and a cloakroom.

To the first floor is the living room, two bedrooms and bathroom Spanning the length of the property, the living room is a generous but cosy room with dual aspect windows and a pretty feature fireplace. Bedroom four is to the rear aspect and benefits from built in wardrobes. Bedroom five is an ideal space, perfect for family and friends.

Externally, the property enjoys a south facing, private courtyard. Gated access leads to the allocated parking and large single garage, fitted with lighting and power.

Services - Mains Gas & Electric Council Tax - Band F