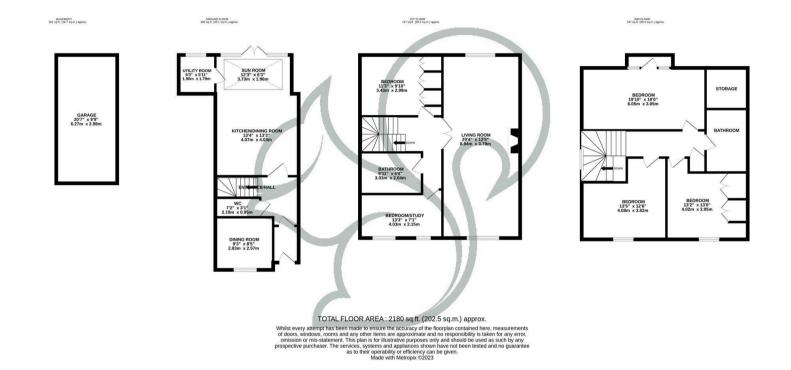

Uniquely designed and configured, the entrance lobby leads to the main hallway, providing access to all the downstairs living accommodation. The kitchen is an elegant space with a generous dining area, a range of integrated appliances and ample storage units. Furthermore, the kitchen enjoys a four ring gas hob, inset sink with drainer unit and gentle grey work surfaces, complimenting the kitchen aesthetic. Steps rise from the kitchen area towards

the French doors and full length windows which fills the room with natural light. Just off the entrance hall, there is a reception room which is ideal for a home office, and a cloakroom.

To the first floor is the living room, two bedrooms and bathroom Spanning the length of the property, the living room is a generous but cosy room with dual aspect windows and a pretty feature fireplace. Bedroom four is to the rear aspect and benefits from built in wardrobes. Bedroom five is an ideal space, perfect for family and friends.

The second floor completes the internal accommodation with the remaining three bedrooms. The master bedroom overlooks the rear garden and is

enhanced with a Juliet balcony. The remaining two double bedrooms and family bathroom finish the accommodation.

Externally, the property enjoys a south facing, private courtyard. Gated access leads to the allocated parking and large single garage, fitted with lighting and power.

Services - Mains Gas & Electric Council Tax - Band F