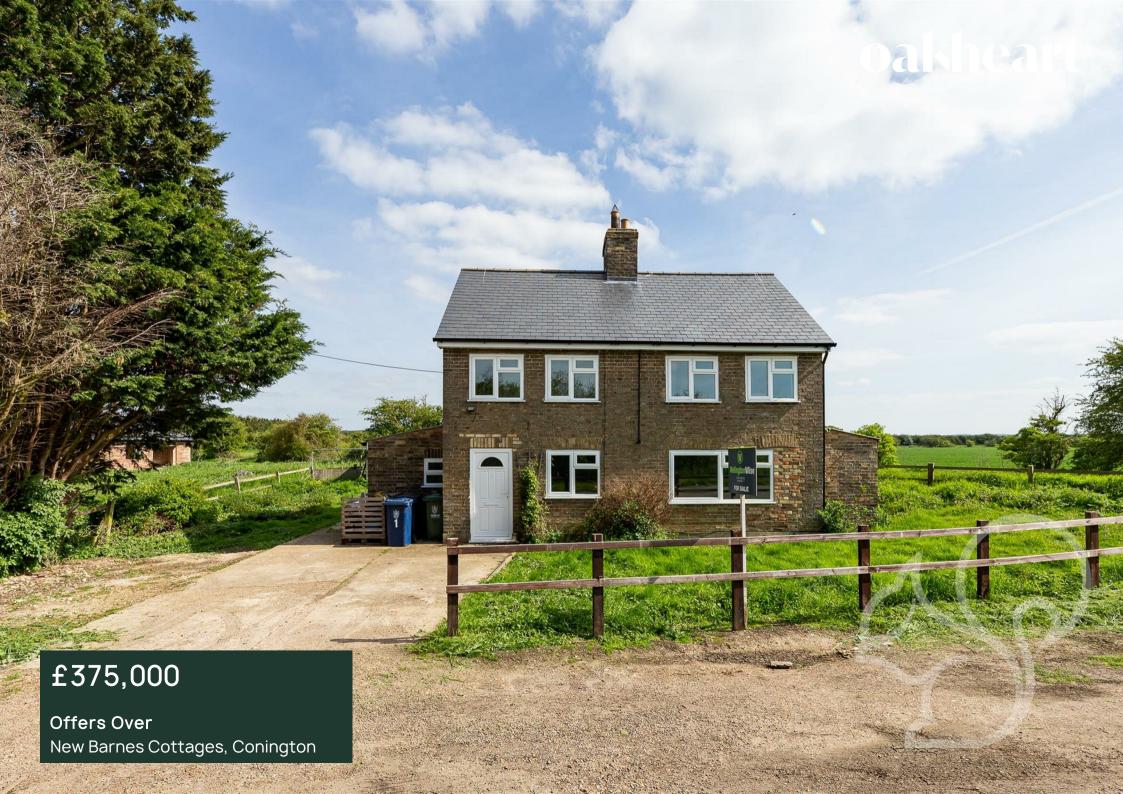

OAKHEART PROPERTY are thrilled to offer for sale this discreetly positioned 3 bedroom detached family home that would benefit from modernisation and has plenty of scope to extend. Located just outside the beautiful village of Conington, around twenty minutes drive from central Cambridge.

The property provides spacious accommodation with a feeling of light and space throughout. Extending to 1100 square feet of accommodation, the property occupies a delightful setting,

nestled along a quiet country leading to the village.

Upon approach, there is parking for multiple vehicles, there is post and rail fencing to the front garden, with access to the front door. On entering the property, you have the first reception room, leading to the living room, and kitchen. On the first floor you have three good sized double rooms, all with views to the surrounding countryside. The large family bathroom is also on the first floor.

The property sits nicely within the plot, with wonderful views of the surrounding countryside.