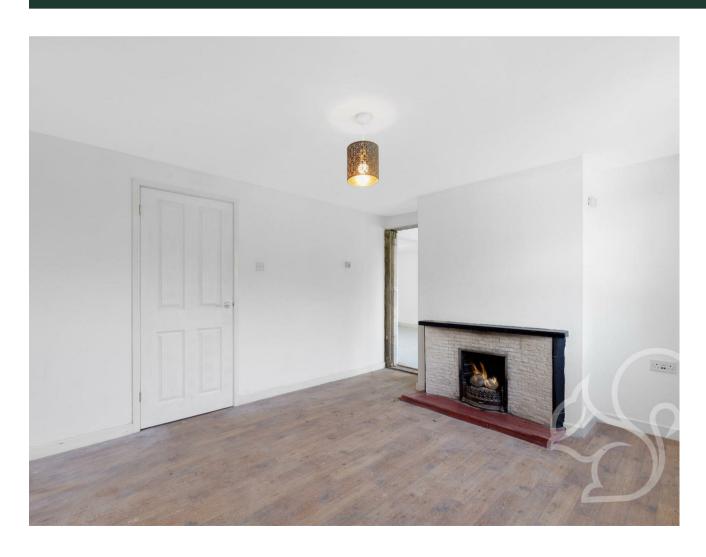

Upon approach, there is parking for multiple vehicles, there is post and rail fencing to the front garden, with access to the front door. On entering the property, you have the first reception room, leading to the living room, and kitchen. On the first floor you have three good sized double rooms, all with views to the surrounding countryside. The large family bathroom is also on the first floor.