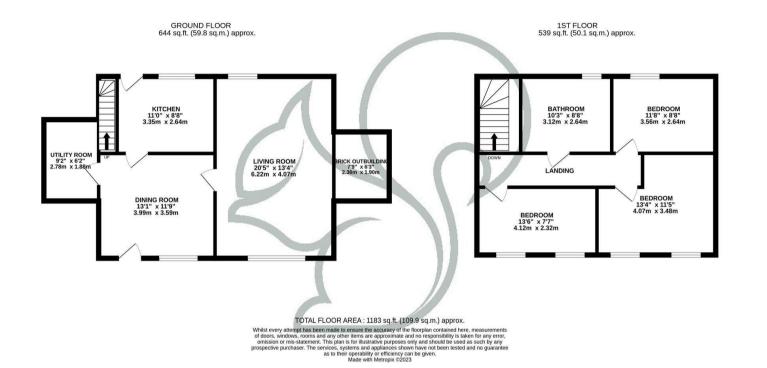

The property provides spacious accommodation with a feeling of light and space throughout. Extending to 1100 square feet of accommodation, the property occupies a delightful setting,

nestled along a quiet country leading to the village.

Upon approach, there is parking for multiple vehicles, there is post and rail fencing to the front garden, with access to the front door. On entering the property, you have the first reception room, leading to the living room, and kitchen. On the first floor you have three good sized double rooms, all with views to the surrounding countryside. The large family bathroom is also on the first floor.