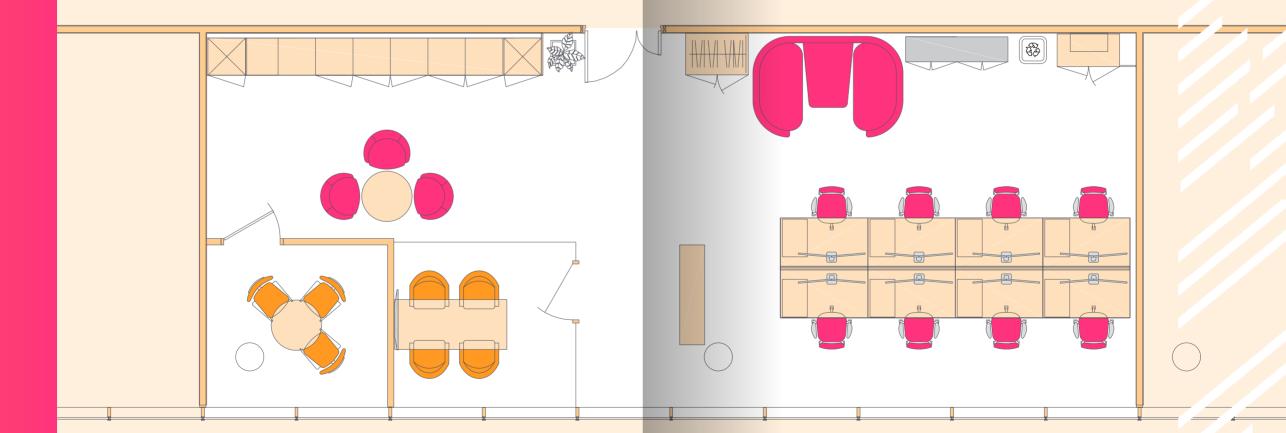

SUITE 20 LAST SUITE REMAINING

> WORKSPACE 992 SQ FT 100 LONGWATER AVENUE

### 100 Longwater Avenue offers a range of flexible suites in the East Wing.

The striking waterside building houses our Business Centre with world-class conference facilities. It has a manned reception and on-site security, Byte café, and showers for the cyclists on your team.

### **STYLISH & PRIVATE**

Fully refurbished workspace ready to occupy.

### **FURNISHED**

High-quality Landlord delivered fitted and furnished offices.

# YOUR SUITE 20 TI-IIRD FLOOR

| AVAILABILITY | SUITE    | PEOPLE | SQ FT | SQ M | FITTED & FURNISHED |
|--------------|----------|--------|-------|------|--------------------|
| Third floor  | Suite 20 | 8      | 992   | 92   | Yes                |