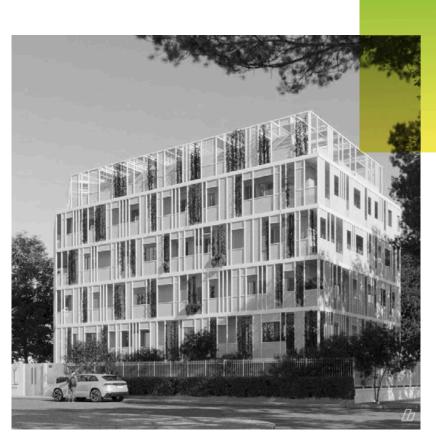

# THE GREENS

# Moschato

#### Construction year 1977

The Greens is a distinctive real estate project located in the picturesque neighborhood of Moschato. This development showcases 36 impeccably designed apartments that seamlessly blend contemporary living with the beauty of nature, creating a unique and tranquil living environment.

The name of the project comes from the creation and celebration of Green spaces using both horizontal & vertical gardens in the design.