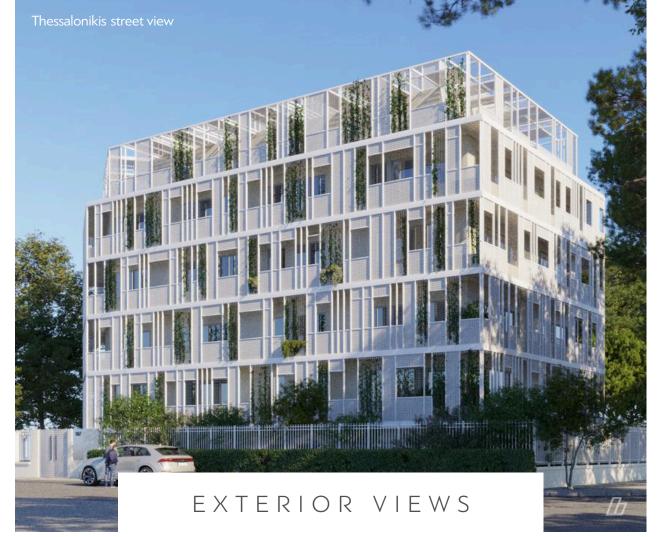

#### Construction year 1977

The Greens is a distinctive real estate project located in the picturesque neighborhood of Moschato. This development showcases 36 impeccably designed apartments that seamlessly blend contemporary living with the beauty of nature, creating a unique and tranquil living environment.

The name of the project comes from the creation and celebration of Green spaces using both horizontal & vertical gardens in the design.