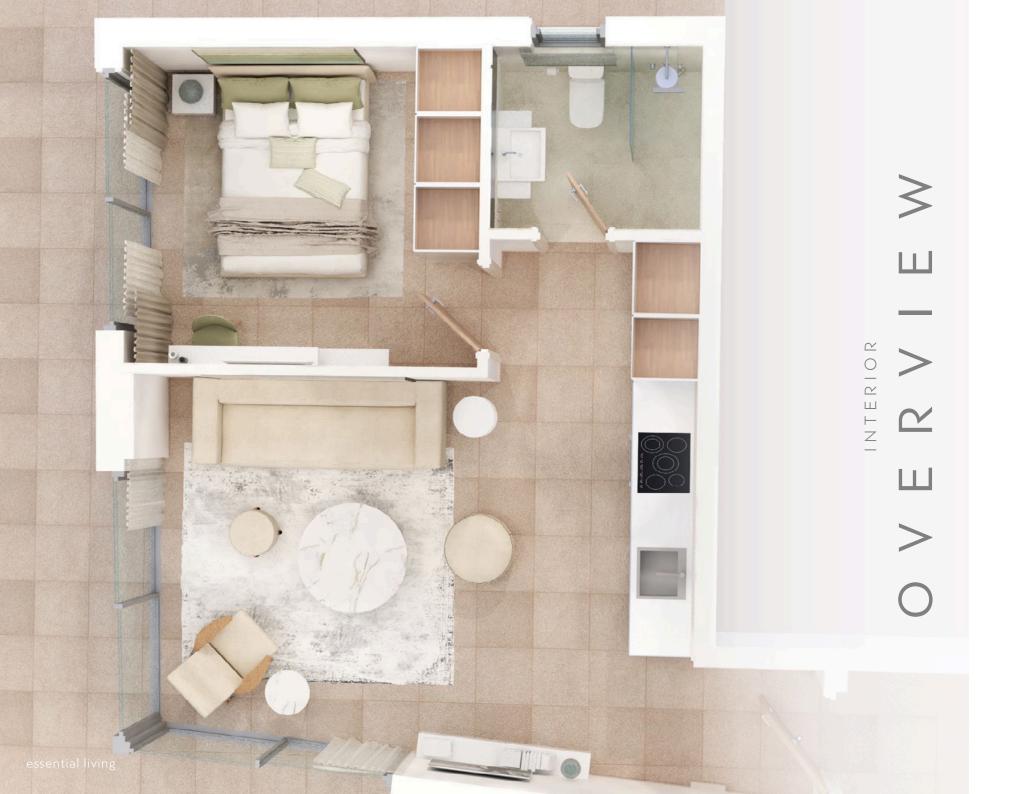

arkets Banks Convenience stores

### Health & Beauty

Pharmacies Private practice Hair & Nail salons

#### Plot 676,41 m<sup>2</sup> Building 1.913,17 m<sup>2</sup>

#### Construction year 1977

The Greens is a distinctive real estate project located in the picturesque neighborhood of Moschato. This development showcases 36 impeccably designed apartments that seamlessly blend contemporary living with the beauty of nature, creating a unique and tranquil living environment.

The name of the project comes from the creation and celebration of Green spaces using both horizontal & vertical gardens in the design.

# Basement



# Ground floor



# 1st floor



# 2nd floor



# 3rd floor



essential living





essential living

# Penthouse





-1

4

....

Bedroom Bathroom Living room Kitchen







#### Thank you!

Laodikis 24, Glifada 16674 |Greece +30 215 215 2244 |+30 6975524946 info@ essential-living.gr.