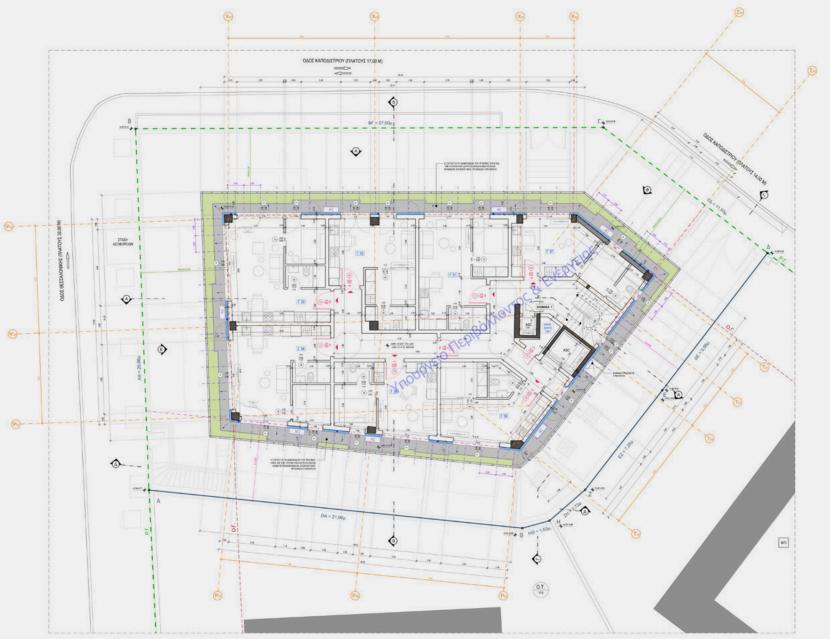

aurants Coffee shops Bakeries Open air Cinema

## Public Transporation

Metro Bus Tram

#### Services

Super markets Banks Convenience stores

### Health & Beauty

Pharmacies Private practice Hair & Nail salons

#### Plot 676,41 m<sup>2</sup> Building 1.913,17 m<sup>2</sup>

#### Construction year 1977

The Greens is a distinctive real estate project located in the picturesque neighborhood of Moschato. This development showcases 36 impeccably designed apartments that seamlessly blend contemporary living with the beauty of nature, creating a unique and tranquil living environment.

The name of the project comes from the creation and celebration of Green spaces using both horizontal & vertical gardens in the design.

# Basement



# Ground floor



# 1st floor



# 2nd floor



# 3rd floor



essential living





essential living

# Penthouse





-1

4

....

Bedroom Bathroom Living room Kitchen







#### Thank you!

Laodikis 24, Glifada 16674 |Greece +30 215 215 2244 |+30 6975524946 info@ essential-living.gr.