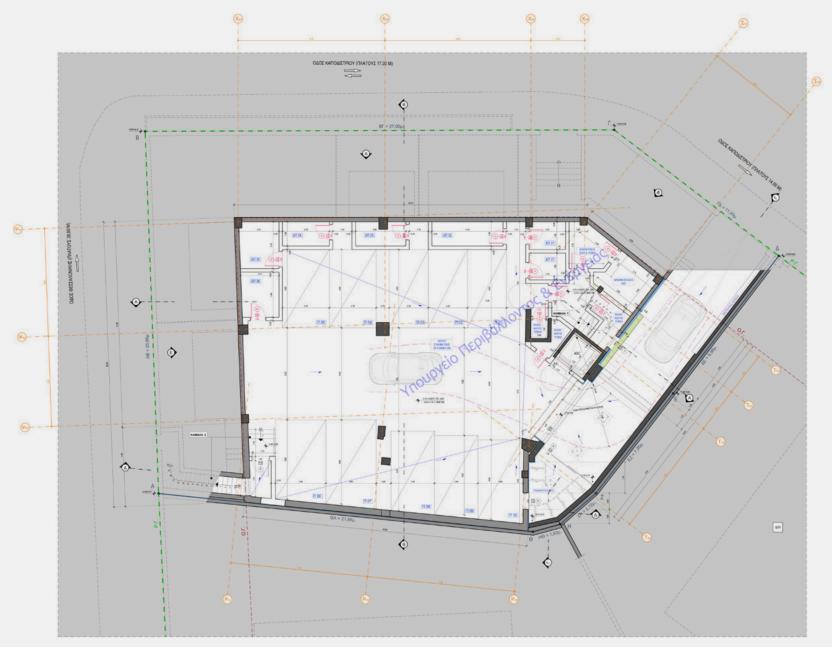

Lifestyle

## Leisure

Stavros Niarchos Foundation center Restaurants Coffee shops Bakeries Open air Cinema

## Public Transporation

Metro Bus Tram

#### Services

Super markets Banks Convenience stores

### Health & Beauty

Pharmacies Private practice Hair & Nail salons

#### Plot 676,41 m<sup>2</sup> Building 1.913,17 m<sup>2</sup>

#### Construction year 1977

The Greens is a distinctive real estate project located in the picturesque neighborhood of Moschato. This development showcases 36 impeccably designed apartments that seamlessly blend contemporary living with the beauty of nature, creating a unique and tranquil living environment.

The name of the project comes from the creation and celebration of Green spaces using both horizontal & vertical gardens in the design.

# Basement



# Ground floor



# 1st floor



# 2nd floor



# 3rd floor



essential living





essential living

# Penthouse





-1

4

....

Bedroom Bathroom Living room Kitchen







#### Thank you!

Laodikis 24, Glifada 16674 |Greece +30 215 215 2244 |+30 6975524946 info@ essential-living.gr.