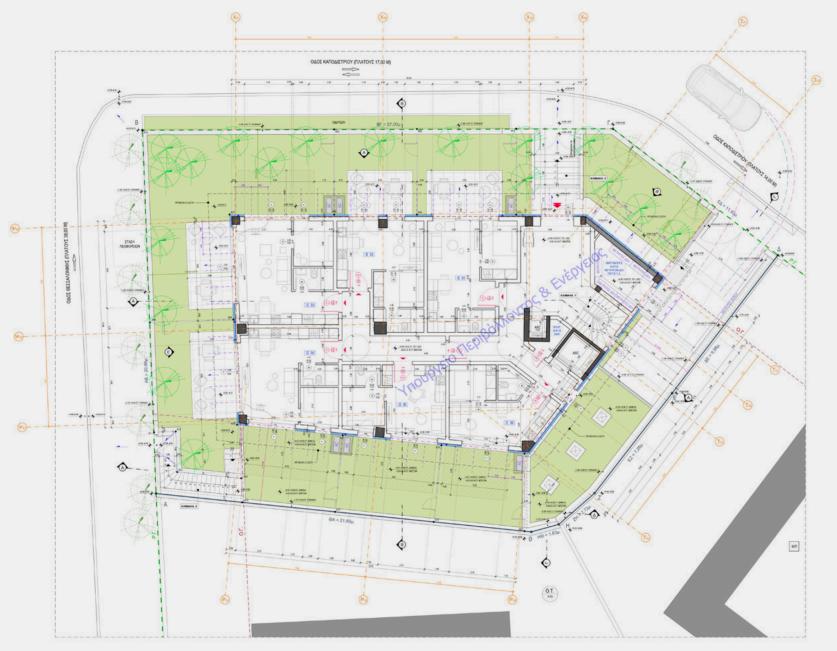

sure

Stavros Niarchos Foundation center Restaurants Coffee shops Bakeries Open air Cinema

## Public Transporation

Metro Bus Tram

#### Services

Super markets Banks Convenience stores

### Health & Beauty

Pharmacies Private practice Hair & Nail salons

#### Plot 676,41 m<sup>2</sup> Building 1.913,17 m<sup>2</sup>

#### Construction year 1977

The Greens is a distinctive real estate project located in the picturesque neighborhood of Moschato. This development showcases 36 impeccably designed apartments that seamlessly blend contemporary living with the beauty of nature, creating a unique and tranquil living environment.

The name of the project comes from the creation and celebration of Green spaces using both horizontal & vertical gardens in the design.

# Basement



# Ground floor



# 1st floor



# 2nd floor



# 3rd floor



essential living





essential living

# Penthouse





-1

4

....

Bedroom Bathroom Living room Kitchen







#### Thank you!

Laodikis 24, Glifada 16674 |Greece +30 215 215 2244 |+30 6975524946 info@ essential-living.gr.