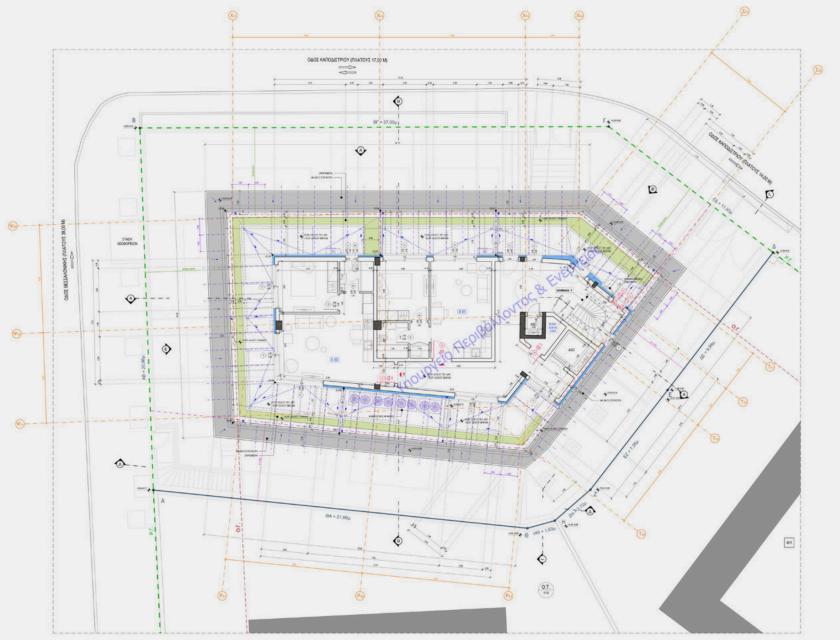

c Transporation

Metro Bus Tram

#### Services

Super markets Banks Convenience stores

### Health & Beauty

Pharmacies Private practice Hair & Nail salons

#### Plot 676,41 m<sup>2</sup> Building 1.913,17 m<sup>2</sup>

#### Construction year 1977

The Greens is a distinctive real estate project located in the picturesque neighborhood of Moschato. This development showcases 36 impeccably designed apartments that seamlessly blend contemporary living with the beauty of nature, creating a unique and tranquil living environment.

The name of the project comes from the creation and celebration of Green spaces using both horizontal & vertical gardens in the design.

# Basement



# Ground floor



# 1st floor



# 2nd floor



# 3rd floor



essential living





essential living

# Penthouse





-1

4

....

Bedroom Bathroom Living room Kitchen







#### Thank you!

Laodikis 24, Glifada 16674 |Greece +30 215 215 2244 |+30 6975524946 info@ essential-living.gr.