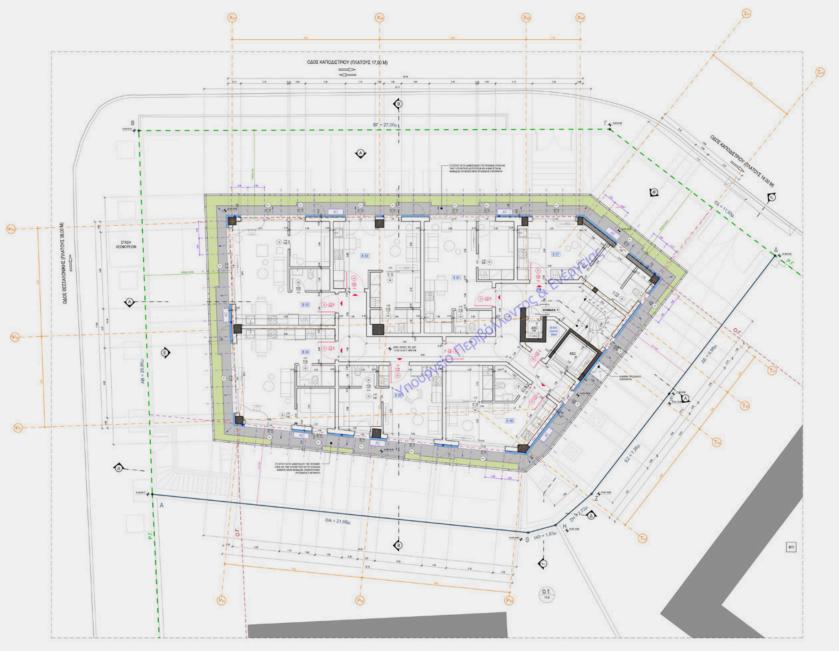

ion center Restaurants Coffee shops Bakeries Open air Cinema

## Public Transporation

Metro Bus Tram

#### Services

Super markets Banks Convenience stores

### Health & Beauty

Pharmacies Private practice Hair & Nail salons

#### Plot 676,41 m<sup>2</sup> Building 1.913,17 m<sup>2</sup>

#### Construction year 1977

The Greens is a distinctive real estate project located in the picturesque neighborhood of Moschato. This development showcases 36 impeccably designed apartments that seamlessly blend contemporary living with the beauty of nature, creating a unique and tranquil living environment.

The name of the project comes from the creation and celebration of Green spaces using both horizontal & vertical gardens in the design.

# Basement



# Ground floor



# 1st floor



# 2nd floor



# 3rd floor



essential living





essential living

# Penthouse





-1

4

....

Bedroom Bathroom Living room Kitchen







#### Thank you!

Laodikis 24, Glifada 16674 |Greece +30 215 215 2244 |+30 6975524946 info@ essential-living.gr.