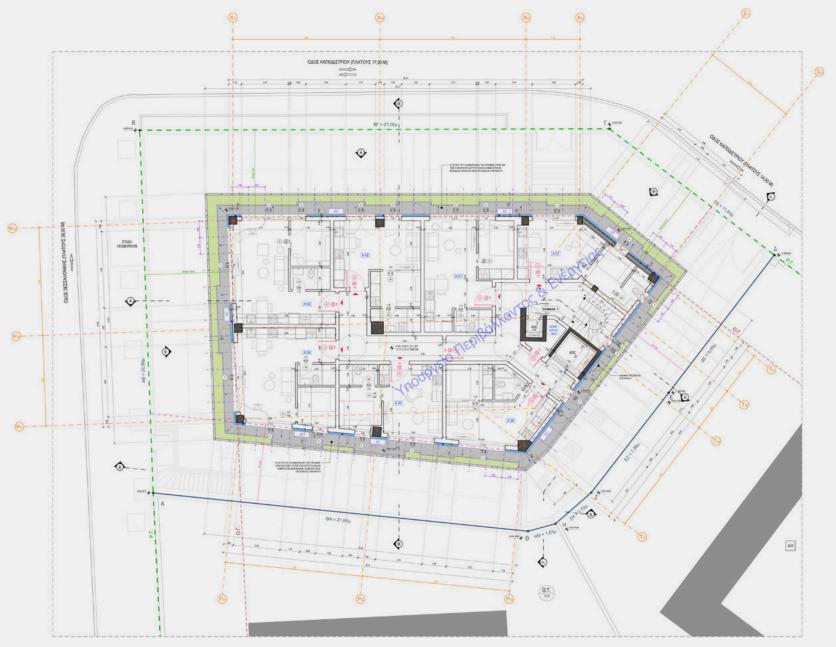

# 3rd floor

essential living

essential living

# Penthouse

-1

4

....

Bedroom Bathroom Living room Kitchen