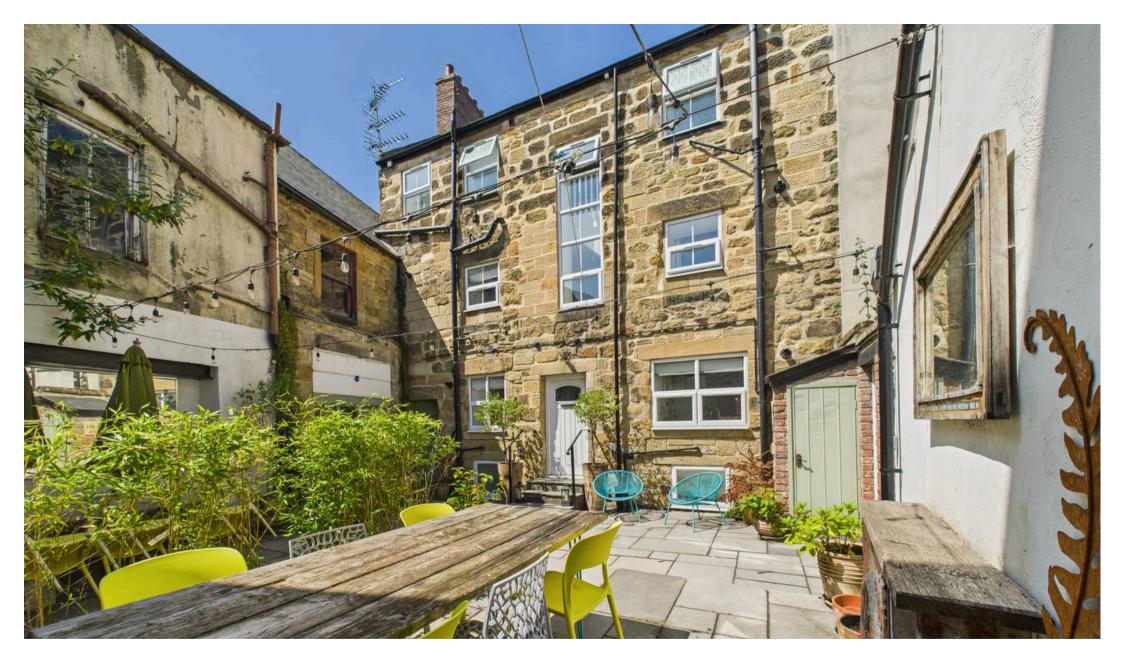

Flooded with natural light, the open landings enhance the sense of space, while to the rear, a private courtyard garden offers that rare and sought-after outdoor retreat in a town centre setting.

Externally, the home is just as impressive, with a handsome stone façade that reflects the timeless beauty of Alnwick's historic streetscape.