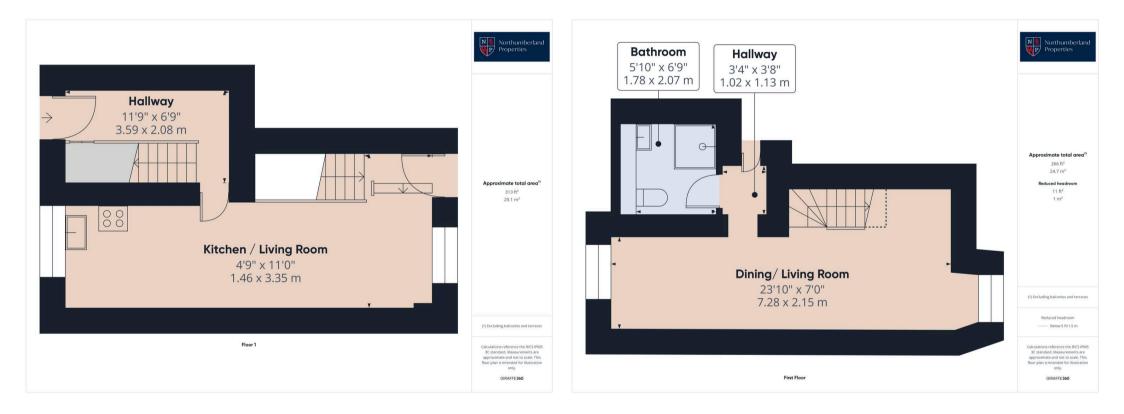

Set over five floors, the layout is both versatile and inspiring, offering potential to convert into two separate holiday apartments or enjoy as a generous town-centre family home.

Entering the property you are greeted with a modern kitchen with sleek cabinetry and a highly practical breakfast bar—perfect for casual dining or entertaining. From here a staircase down leads to a cosy, gorgeously presented living and dining area, ideal for relaxing after a day exploring the town, along with a stylish. This floor also benefits from a modern shower room, finished to a clean, contemporary standard.