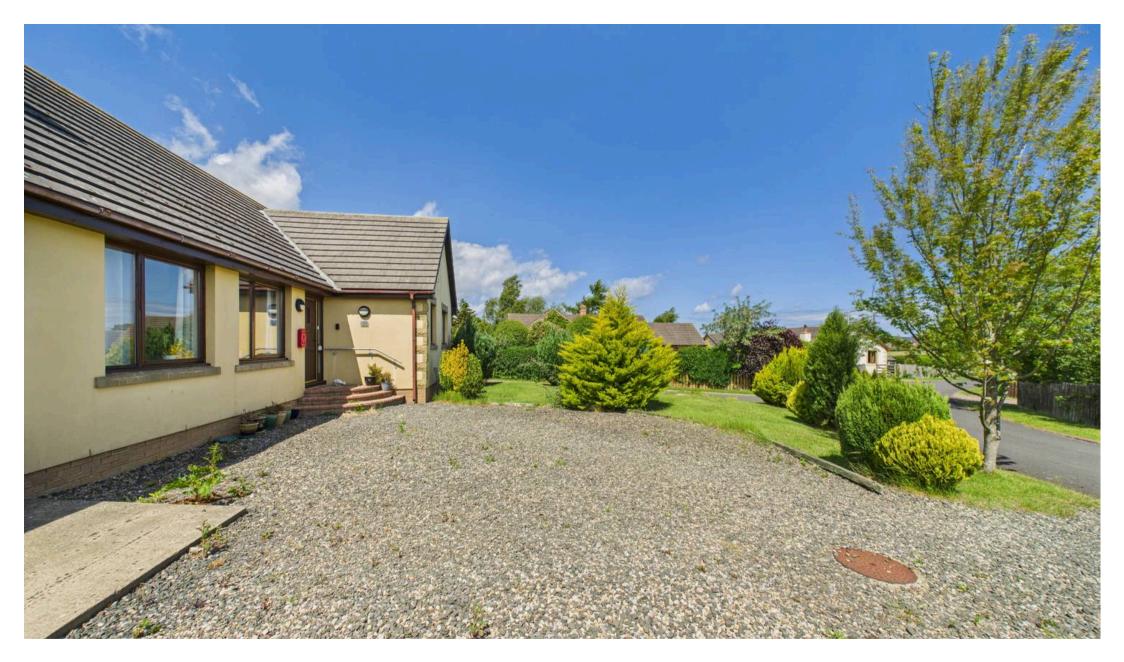

Externally, the property truly shines. The mature lawned gardens to both the front and rear offer a tranquil setting with plenty of room for outdoor dining, gardening, or simply relaxing in a private, established environment. A large driveway provides off-street parking for multiple vehicles and complements the integral garage.