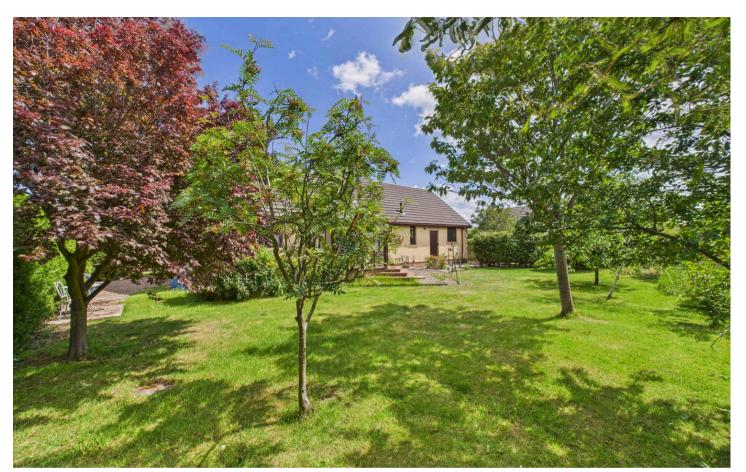

Externally, the property truly shines. The mature lawned gardens to both the front and rear offer a tranquil setting with plenty of room for outdoor dining, gardening, or simply relaxing in a private, established environment. A large driveway provides off-street parking for multiple vehicles and complements the integral garage.