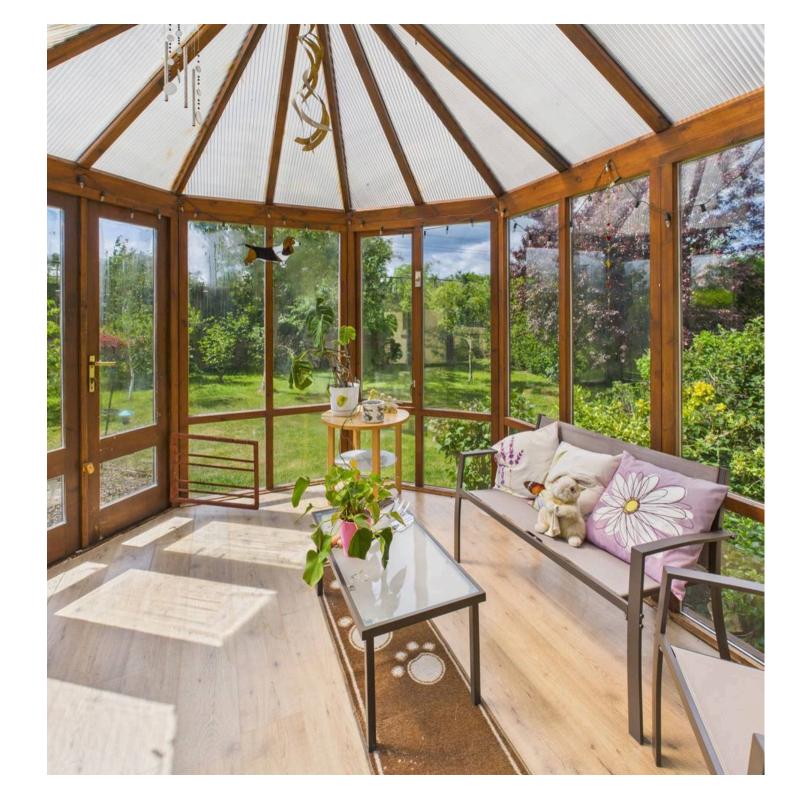

The living room is light and welcoming, and a sunroom to the rear of the property provides a lovely spot to enjoy the garden views year-round. The principal bedroom benefits from its own en-suite shower room, and two further double bedrooms are served by a family bathroom.