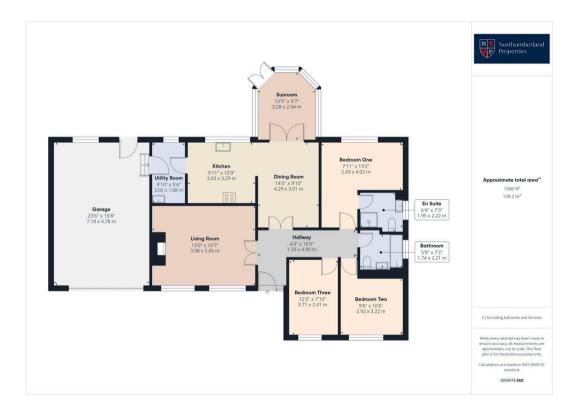

Northumberland Properties Tucked away in a quiet and private cul-de-sac within the village of Christon Bank, three-bedroom detached bungalow offers generous single-level living in a peaceful yet well-connected location. Set on a large plot with beautifully maintained mature gardens, this home combines comfort, space, and practicality just a short drive from Northumberland's spectacular coastline. The interior layout is thoughtfully designed to suit modern living. A spacious, contemporary kitchen-diner sits at the heart of the home. From here, a utility room provides a useful separate space for laundry and storage, with direct access into the large integral garage.

The living room is light and welcoming, and a sunroom to the rear of the property provides a lovely spot to enjoy the garden views year-round. The principal bedroom benefits from its own en-suite shower room, and two further double bedrooms are served by a family bathroom.