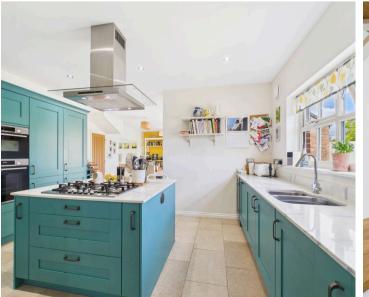

Internally, the home is thoughtfully designed. The spacious open-plan living room and kitchen forms the hub of the home, with ample storage, and plenty of space for both dining and relaxing. Bi-folding doors flood the space with natural light and open directly onto the garden patio area, perfect for indoor-outdoor living during the warmer months.