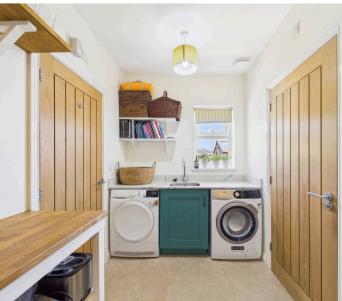

The current owners have carried out several enhancements to further elevate the comfort and efficiency of the home. These include:

- The creation of a generous dual-aspect bedroom providing an abundance of natural light and space.
- An upgraded and expanded utility area, now featuring a highly practical boot room and changing space—ideal for outdoor lifestyles.
- Installation of 18 PV solar panels with a capacity of 6.8 KW/h, two battery storage units, and a solar-assisted hot water system—significantly reducing reliance on gas and lowering energy costs.