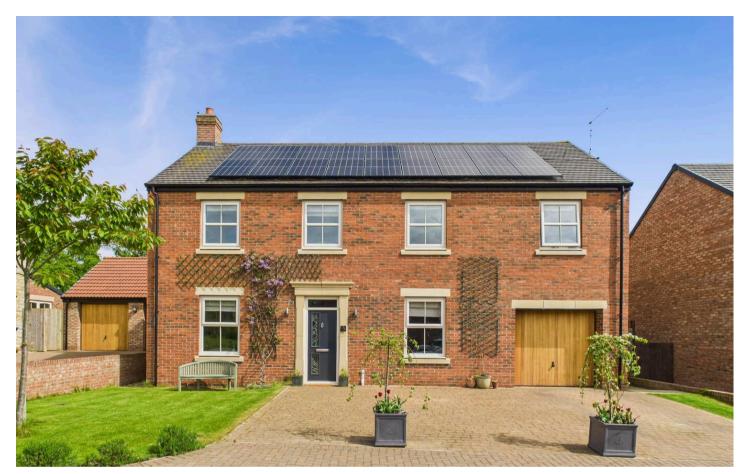

## Old Park Road

Swarland, Morpeth £575,000

Council Tax band: F Tenure: Freehold

**EPC Energy Efficiency Rating: B** 

**EPC Environmental Impact Rating: B** 

- Four Bedroom Detached Home
- Open Plan Living Room / Kitchen
- Two Reception Rooms
- Family Bathroom and En-Suite
- Beautifully Landsaped Garden with Summer House
- Solar Panels With Battery
- Large Driveway and Single Integral Garage
- Desirable Location

Northumberland Properties are delighted to welcome to the market this exceptional four-bedroom detached residence, peacefully positioned on the desirable Old Park Road in the heart of Swarland. Surrounded by open countryside and mature woodland, this beautifully presented home offers an enviable blend of modern living, sustainable energy solutions, and superb outdoor space. Set on a generous plot, the property boasts a beautifully landscaped rear garden, complete with a charming summer house—ideal for use as a peaceful retreat, garden studio, or entertaining space. The large driveway provides ample off-street parking and leads to a single integral garage, offering secure storage and convenience.

The current owners have carried out several enhancements to further elevate the comfort and efficiency of the home. These include:

- The creation of a generous dual-aspect bedroom providing an abundance of natural light and space.
- An upgraded and expanded utility area, now featuring a highly practical boot room and changing space—ideal for outdoor lifestyles.
- Installation of 18 PV solar panels with a capacity of 6.8 KW/h, two battery storage units, and a solar-assisted hot water system—significantly reducing reliance on gas and lowering energy costs.