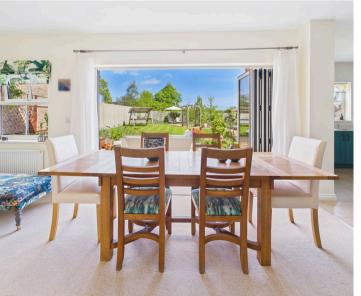

Internally, the home is thoughtfully designed. The spacious open-plan living room and kitchen forms the hub of the home, with ample storage, and plenty of space for both dining and relaxing. Bi-folding doors flood the space with natural light and open directly onto the garden patio area, perfect for indoor-outdoor living during the warmer months.