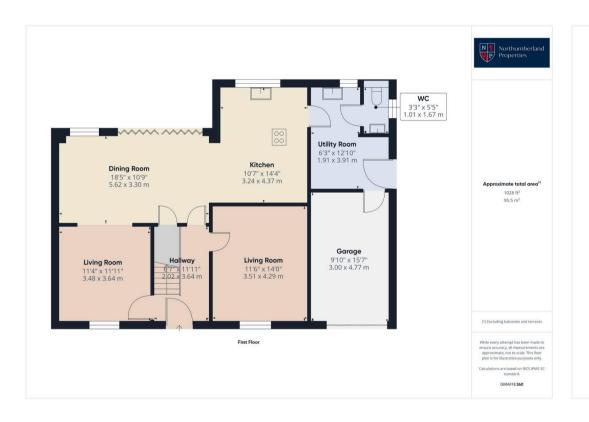

Internally, the home is thoughtfully designed. The spacious open-plan living room and kitchen forms the hub of the home, with ample storage, and plenty of space for both dining and relaxing. Bi-folding doors flood the space with natural light and open directly onto the garden patio area, perfect for indoor-outdoor living during the warmer months.

An additional reception room provides flexibility for a range of uses, whether as a formal lounge, home office, or playroom, depending on the needs of the household.

Upstairs, the property offers four well-proportioned bedrooms, including a spacious primary suite with its own en-suite shower room and built-in wardrobes. A stylish and modern family bathroom serves the remaining bedrooms, creating a balanced and functional layout.

#### **GARAGE**

Single Garage

Single integrated garage.

## GARAGE

Single Garage

Single integrated garage.

## DRIVEWAY

3 Parking Spaces

Large driveway for multiple cars.