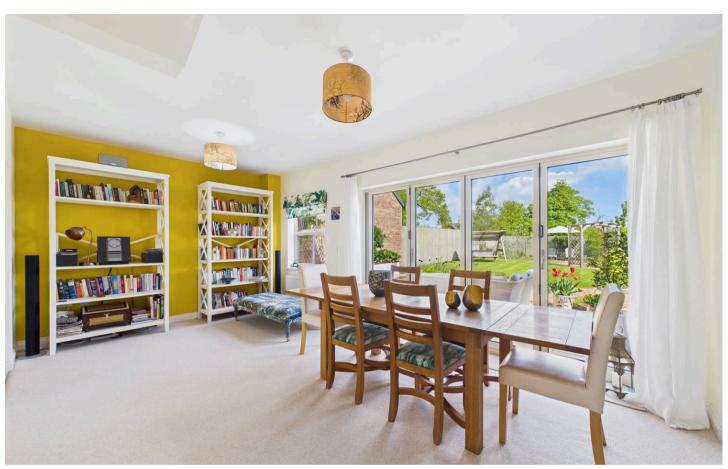

Internally, the home is thoughtfully designed. The spacious open-plan living room and kitchen forms the hub of the home, with ample storage, and plenty of space for both dining and relaxing. Bi-folding doors flood the space with natural light and open directly onto the garden patio area, perfect for indoor-outdoor living during the warmer months.

An additional reception room provides flexibility for a range of uses, whether as a formal lounge, home office, or playroom, depending on the needs of the household.

Upstairs, the property offers four well-proportioned bedrooms, including a spacious primary suite with its own en-suite shower room and built-in wardrobes. A stylish and modern family bathroom serves the remaining bedrooms, creating a balanced and functional layout.