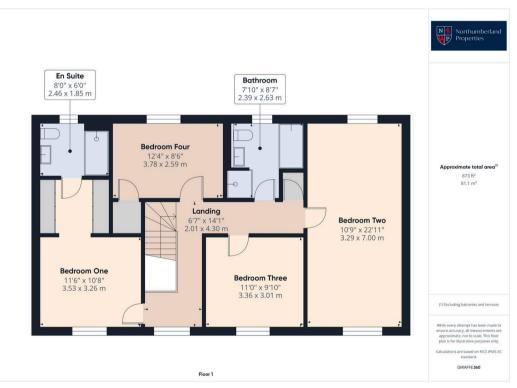

An additional reception room provides flexibility for a range of uses, whether as a formal lounge, home office, or playroom, depending on the needs of the household.

Upstairs, the property offers four well-proportioned bedrooms, including a spacious primary suite with its own en-suite shower room and built-in wardrobes. A stylish and modern family bathroom serves the remaining bedrooms, creating a balanced and functional layout.

The current owners have carried out several enhancements to further elevate the comfort and efficiency of the home. These include:

- The creation of a generous dual-aspect bedroom providing an abundance of natural light and space.
- An upgraded and expanded utility area, now featuring a highly practical boot room and changing space—ideal for outdoor lifestyles.
- Installation of 18 PV solar panels with a capacity of 6.8 KW/h, two battery storage units, and a solar-assisted hot water system—significantly reducing reliance on gas and lowering energy costs.