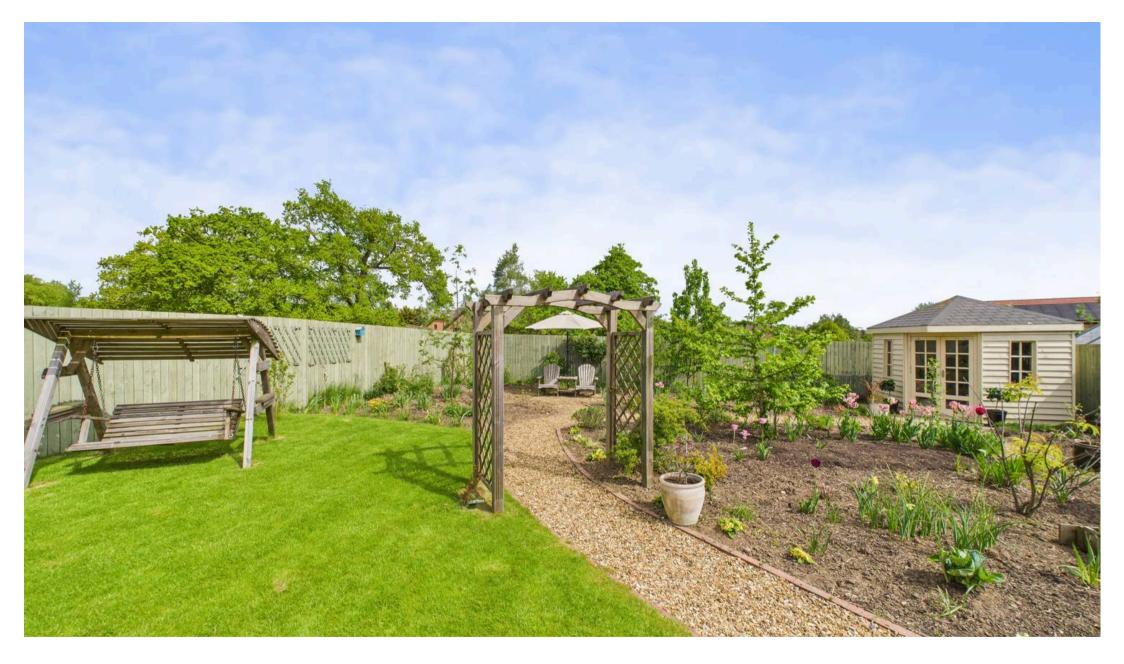

#### Garden

Landscaped garden to the rear with patio, lawn and a perfectly positioned summer house, ideal for a peaceful escape.

## GARDEN

Landscaped garden to the rear with patio, lawn and a perfectly positioned summer house, ideal for a peaceful escape.