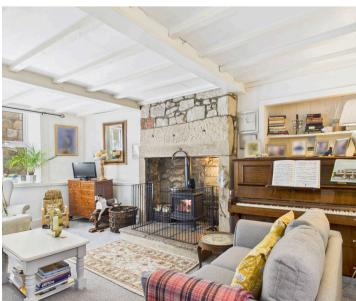

The ground floor features two spacious, full-width reception rooms: a living room and a kitchen, both extending from front to back of the property. These inviting spaces each boast feature fireplaces and log burners, creating warm and welcoming rooms ideal for cosy evenings. The kitchen offers ample space for dining and is perfect for entertaining.