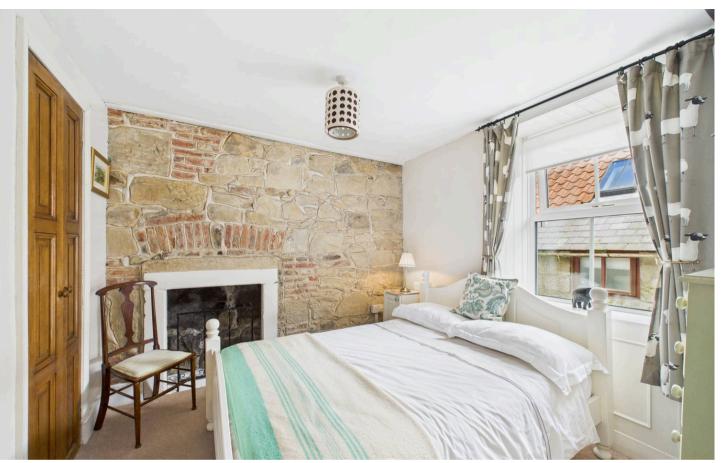

Throughout the property, exposed stonework and charming period details enhance its traditional cottage appeal. The three bedrooms are well-proportioned and include built-in wardrobe space. The family bathroom is tastefully finished and in keeping with the cottage's overall aesthetic.