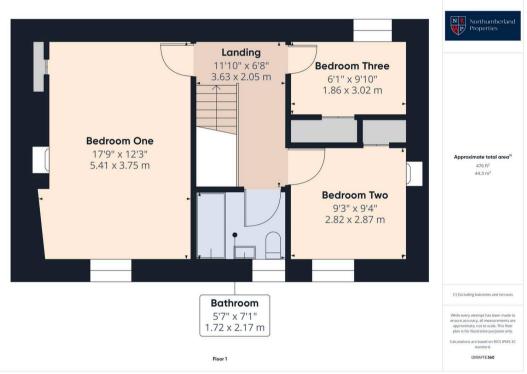

The ground floor features two spacious, full-width reception rooms: a living room and a kitchen, both extending from front to back of the property. These inviting spaces each boast feature fireplaces and log burners, creating warm and welcoming rooms ideal for cosy evenings. The kitchen offers ample space for dining and is perfect for entertaining.

Throughout the property, exposed stonework and charming period details enhance its traditional cottage appeal. The three bedrooms are well-proportioned and include built-in wardrobe space. The family bathroom is tastefully finished and in keeping with the cottage's overall aesthetic.