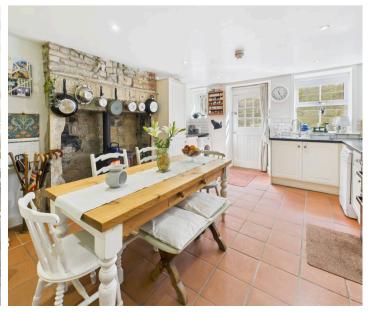

The ground floor features two spacious, full-width reception rooms: a living room and a kitchen, both extending from front to back of the property. These inviting spaces each boast feature fireplaces and log burners, creating warm and welcoming rooms ideal for cosy evenings. The kitchen offers ample space for dining and is perfect for entertaining.