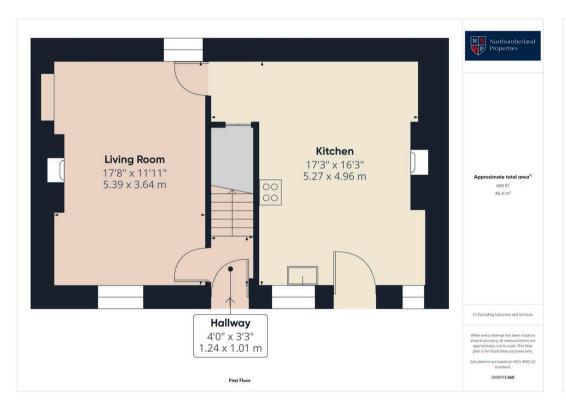

The ground floor features two spacious, full-width reception rooms: a living room and a kitchen, both extending from front to back of the property. These inviting spaces each boast feature fireplaces and log burners, creating warm and welcoming rooms ideal for cosy evenings. The kitchen offers ample space for dining and is perfect for entertaining.