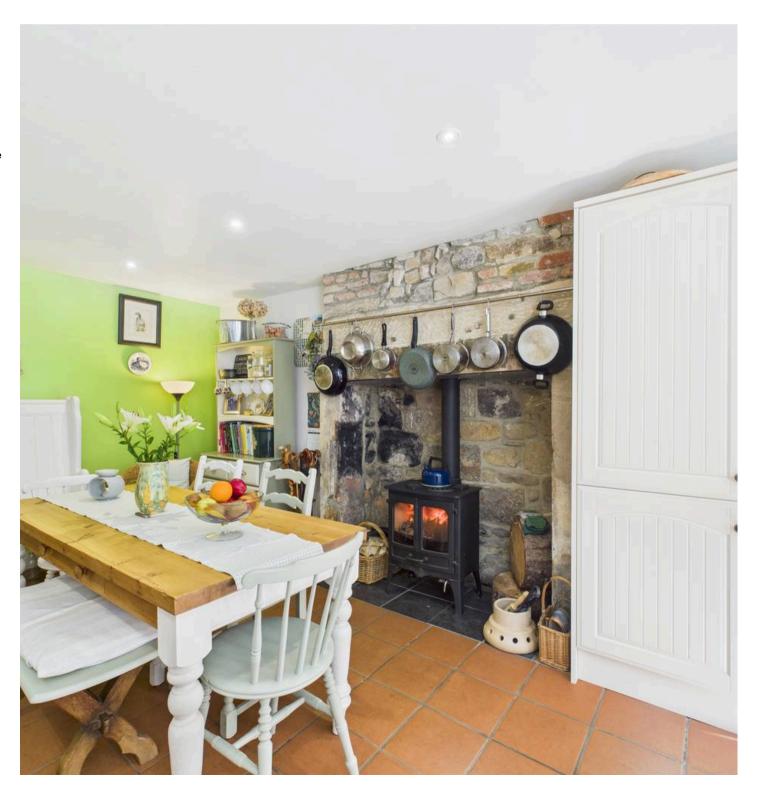

The ground floor features two spacious, full-width reception rooms: a living room and a kitchen, both extending from front to back of the property. These inviting spaces each boast feature fireplaces and log burners, creating warm and welcoming rooms ideal for cosy evenings. The kitchen offers ample space for dining and is perfect for entertaining.