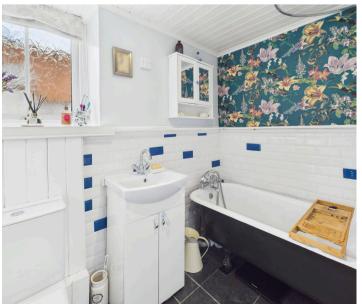

Throughout the property, exposed stonework and charming period details enhance its traditional cottage appeal. The three bedrooms are well-proportioned and include built-in wardrobe space. The family bathroom is tastefully finished and in keeping with the cottage's overall aesthetic.