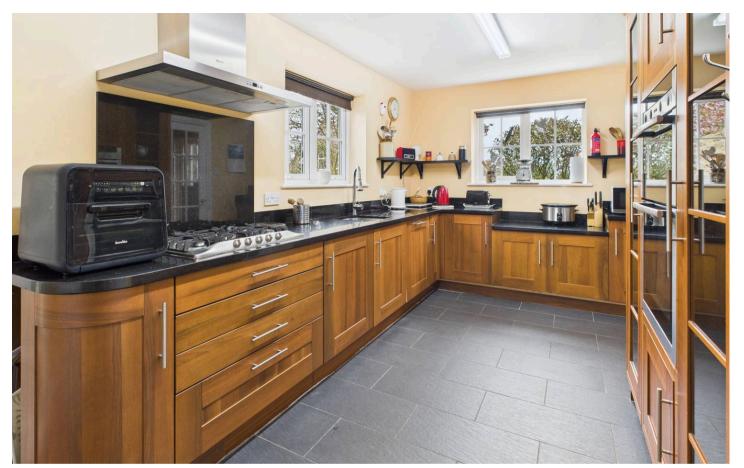

The home's living room is a welcoming and cosy space, enhanced by a characterful log burner that creates a warm, inviting atmosphere year-round.

The dining area enjoys a beautiful aspect with daylight pouring in through glazed doors that open directly onto the garden. The adjoining kitchen is well-equipped, offering a generous range of cupboards and storage solutions, and flows into a particularly practical utility room, which benefits from a rear door giving direct access to the garden—ideal for busy family life or those with pets.