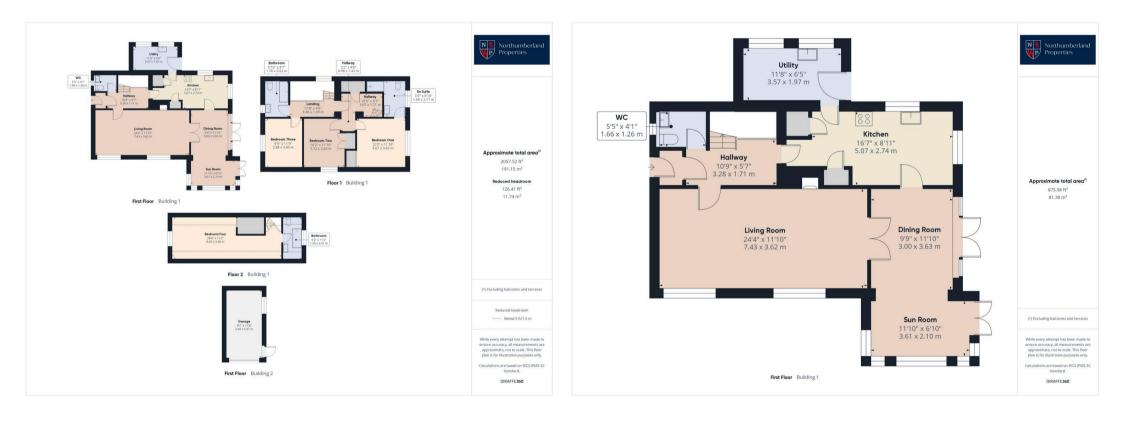

Set across three floors, the accommodation is both versatile and generously proportioned. The four double bedrooms and three well-appointed bathrooms provide ample space for families.

Alnwick is a vibrant and historic market town that offers an excellent range of amenities including independent shops, cafés, restaurants, well-regarded schools, and medical facilities. With stunning countryside and coastal walks just a short drive away, as well as excellent transport links to Newcastle and beyond, Alnwick perfectly balances convenience with charm-making it one of Northumberland's most desirable places to live.