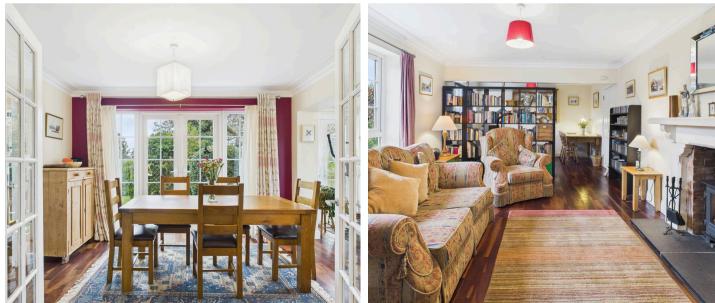

The home's living room is a welcoming and cosy space, enhanced by a characterful log burner that creates a warm, inviting atmosphere year-round.

The dining area enjoys a beautiful aspect with daylight pouring in through glazed doors that open directly onto the garden. The adjoining kitchen is well-equipped, offering a generous range of cupboards and storage solutions, and flows into a particularly practical utility room, which benefits from a rear door giving direct access to the garden—ideal for busy family life or those with pets.