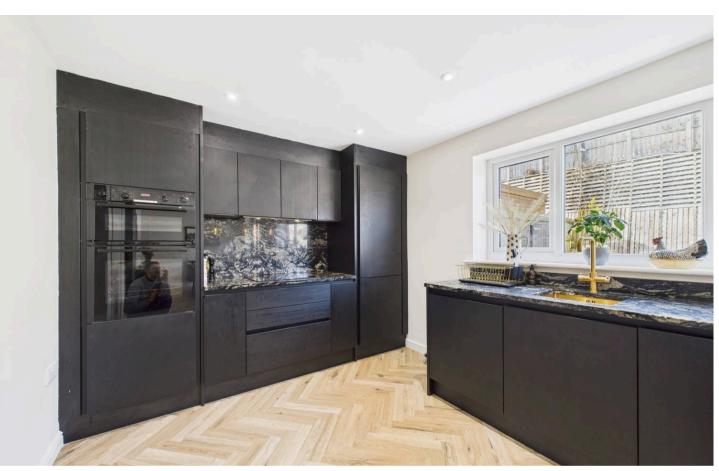

Northumberland Properties are excited to introduce to the market this recently built 4-bedroom detached home, thoughtfully re-designed and upgraded to the highest specification by the current owner.

The ground floor layout has been expertly reconfigured to create an expansive, contemporary living, dining, and kitchen space. The brand-new kitchen features stunning marble splashbacks, worktops, and a marble waterfall peninsula with seating space. A high-spec Bosch induction hob, double oven, integrated AEG dishwasher, under-counter fridge, and instant hot water gold tap with a feature under-counter gold sink complete this dream kitchen. The room is further enhanced by brand-new bifold doors, allowing natural light to flood the space and providing seamless access to the private rear garden.