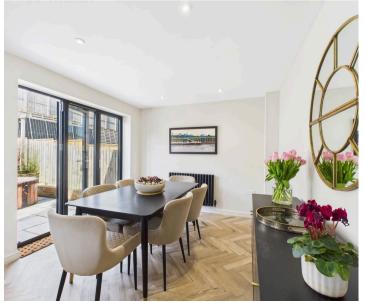

Northumberland Properties are excited to introduce to the market this recently built 4-bedroom detached home, thoughtfully re-designed and upgraded to the highest specification by the current owner.

The ground floor layout has been expertly reconfigured to create an expansive, contemporary living, dining, and kitchen space. The brand-new kitchen features stunning marble splashbacks, worktops, and a marble waterfall peninsula with seating space. A high-spec Bosch induction hob, double oven, integrated AEG dishwasher, under-counter fridge, and instant hot water gold tap with a feature under-counter gold sink complete this dream kitchen. The room is further enhanced by brand-new bifold doors, allowing natural light to flood the space and providing seamless access to the private rear garden.

The living room boasts bespoke cabinetry and an integrated wood-burning inset stove.

The home is finished to an exceptional standard with Amtico herringbone flooring in the hall and kitchen areas, and all rooms are painted in Farrow & Ball colours.