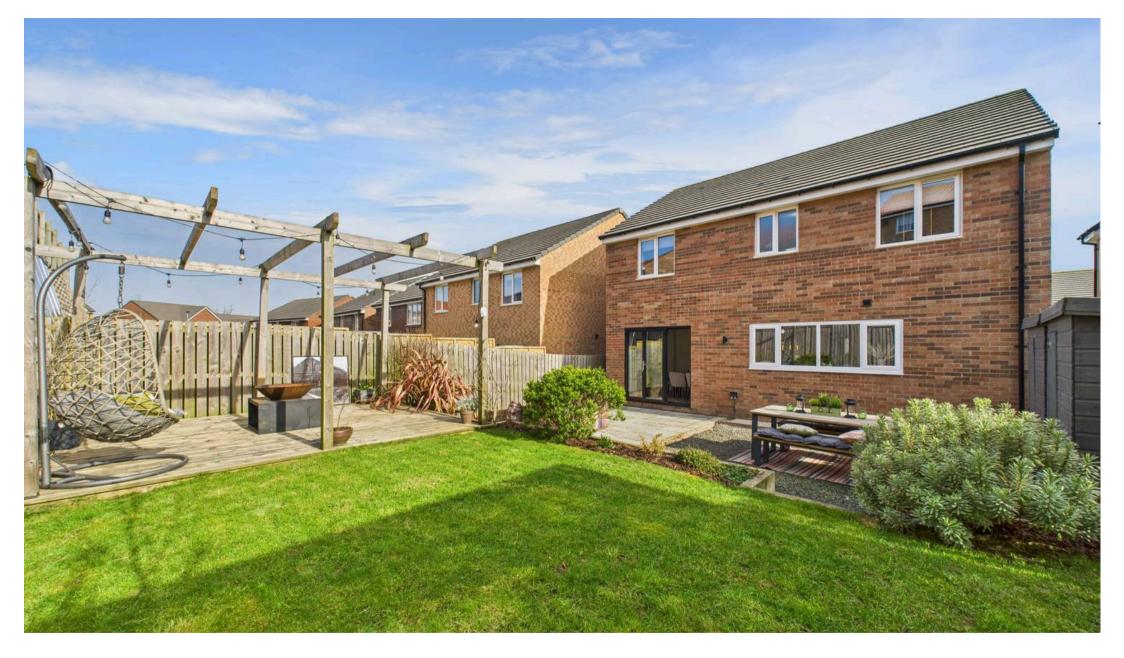

## Garden

The private rear garden is well designed with a lawn, patio and decking seating area with pergola, The property also offers additional storage in sheds, along with a separate log store and bin storage.