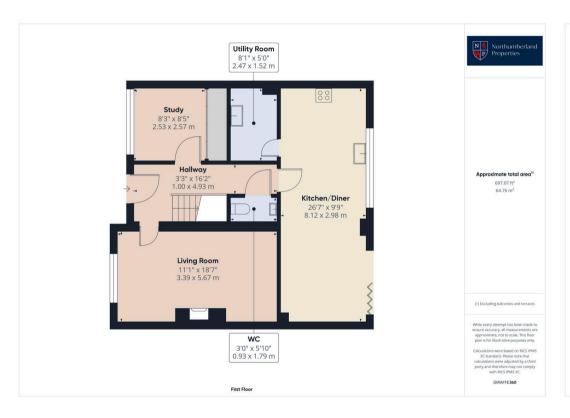

Northumberland Properties are excited to introduce to the market this recently built 4-bedroom detached home, thoughtfully re-designed and upgraded to the highest specification by the current owner.

The ground floor layout has been expertly reconfigured to create an expansive, contemporary living, dining, and kitchen space. The brand-new kitchen features stunning marble splashbacks, worktops, and a marble waterfall peninsula with seating space. A high-spec Bosch induction hob, double oven, integrated AEG dishwasher, under-counter fridge, and instant hot water gold tap with a feature under-counter gold sink complete this dream kitchen. The room is further enhanced by brand-new bifold doors, allowing natural light to flood the space and providing seamless access to the private rear garden.

The creation of a utility room adds to the practicality of this home, featuring integrated fridge-freezer, space for a washing machine and tumble dryer, a Belfast sink with spray tap, quartz countertops, and a stone-tiled floor. The property also offers a versatile office/snug with floor-to-ceiling bespoke storage, as well as bespoke built-in storage under the stairs.

The living room boasts bespoke cabinetry and an integrated wood-burning inset stove.

The home is finished to an exceptional standard with Amtico herringbone flooring in the hall and kitchen areas, and all rooms are painted in Farrow & Ball colours.