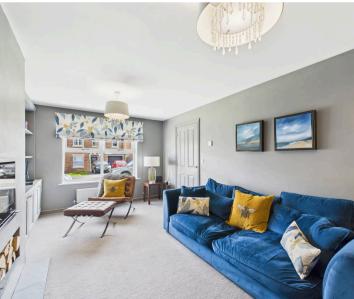

The living room boasts bespoke cabinetry and an integrated wood-burning inset stove.

The home is finished to an exceptional standard with Amtico herringbone flooring in the hall and kitchen areas, and all rooms are painted in Farrow & Ball colours.