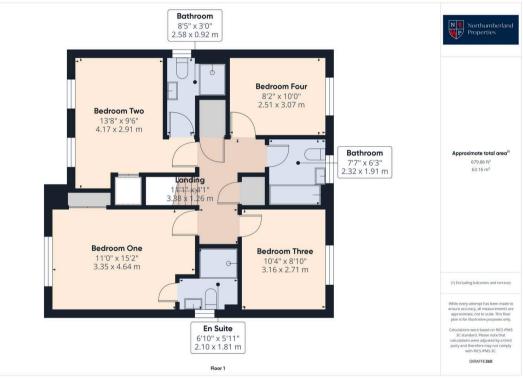

To the first floor there are four bedrooms, two benefit from ensuites with large double showers with the primary featuring built-in wardrobes.

A further bedroom is currently utilised as a dressing room, fully fitted with Hammonds cabinets, wardrobes, drawers, vanity dressing table, mirror, and lighting. This beautifully designed dressing room has been thoughtfully built out offering storage for all your clothing, shoes, accessories, and more.