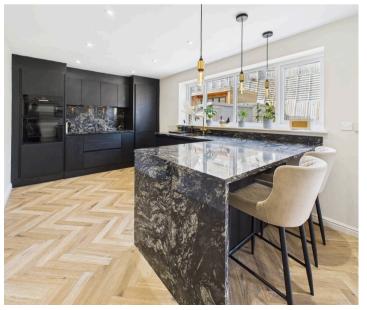

Northumberland Properties are excited to introduce to the market this recently built 4-bedroom detached home, thoughtfully re-designed and upgraded to the highest specification by the current owner.

The ground floor layout has been expertly reconfigured to create an expansive, contemporary living, dining, and kitchen space. The brand-new kitchen features stunning marble splashbacks, worktops, and a marble waterfall peninsula with seating space. A high-spec Bosch induction hob, double oven, integrated AEG dishwasher, under-counter fridge, and instant hot water gold tap with a feature under-counter gold sink complete this dream kitchen. The room is further enhanced by brand-new bifold doors, allowing natural light to flood the space and providing seamless access to the private rear garden.