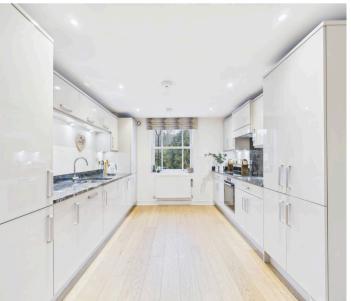

The open-plan living area is thoughtfully designed, offering a contemporary kitchen that provides ample storage and worktop space, perfect for those who love to cook and entertain.

The layout flows effortlessly into the dining and living areas, creating a versatile space that is ideal for modern living.