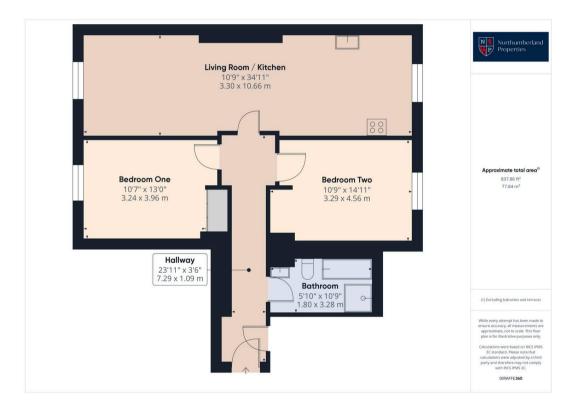

Nestled in a tranquil location, the property is surrounded by stunning woodland, complete with mature trees and expansive lawns that provide a peaceful setting.

The apartment features spacious living, with two generously sized double bedrooms. The family bathroom includes modern tiles, a full suite including a separate shower and heated towel rail.

The open-plan living area is thoughtfully designed, offering a contemporary kitchen that provides ample storage and worktop space, perfect for those who love to cook and entertain.

The layout flows effortlessly into the dining and living areas, creating a versatile space that is ideal for modern living.