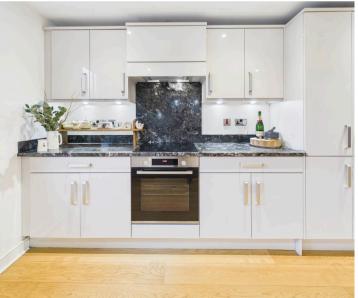

The open-plan living area is thoughtfully designed, offering a contemporary kitchen that provides ample storage and worktop space, perfect for those who love to cook and entertain.

The layout flows effortlessly into the dining and living areas, creating a versatile space that is ideal for modern living.