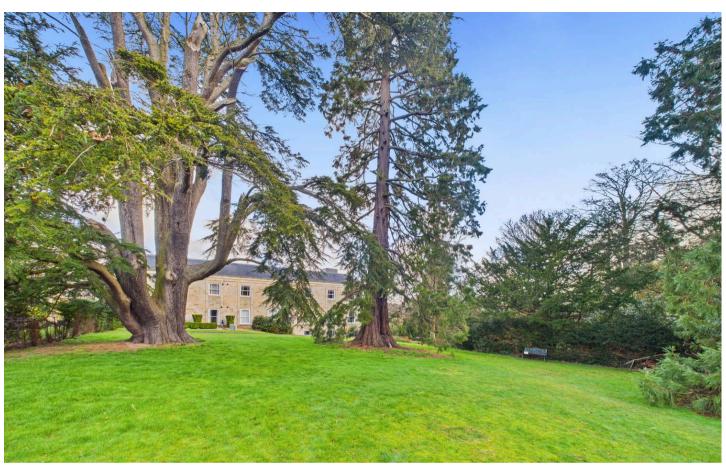

Nestled in a tranquil location, the property is surrounded by stunning woodland, complete with mature trees and expansive lawns that provide a peaceful setting.

The apartment features spacious living, with two generously sized double bedrooms. The family bathroom includes modern tiles, a full suite including a separate shower and heated towel rail.

Despite its quiet, rural appeal, Longhirst boasts a strong sense of community, making it the ideal place for those seeking both serenity and a vibrant social atmosphere.

The grounds surrounding the development include a golf club, offering residents the opportunity to enjoy a round of golf or relax in the clubhouse. Additionally, there are excellent sports facilities within walking distance, including cricket, tennis, and hockey facilities, ensuring there's always something to do for those who enjoy outdoor recreation.