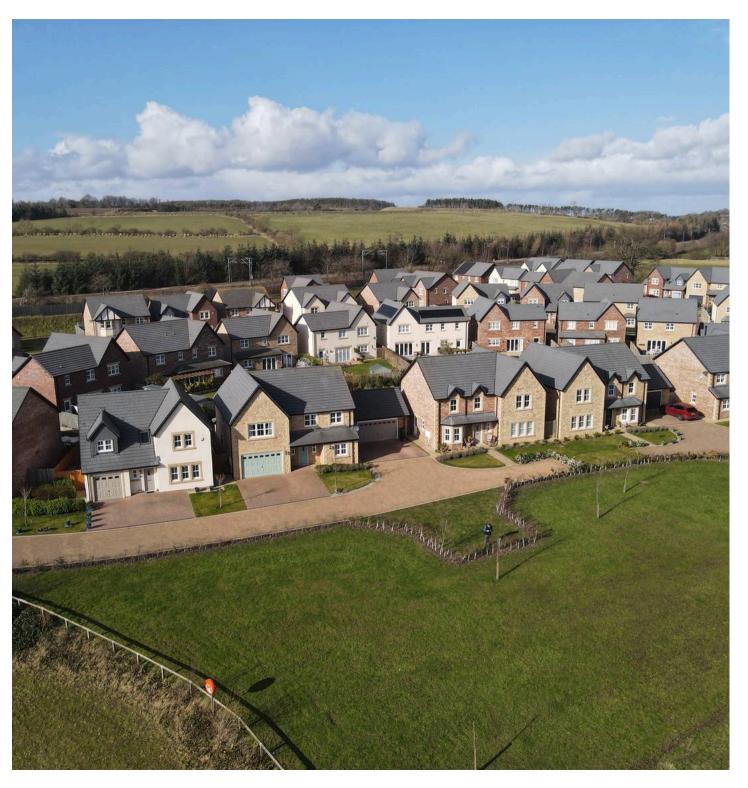

Longhoughton is a desirable Northumberland village, ideally situated just a short distance from the breathtaking Northumberland coastline. The village offers an excellent range of amenities, including a well-stocked village shop, a café, a primary school and a community sport centre.

For those who enjoy the great outdoors, scenic coastal and countryside walks are right on the doorstep. The historic market town of Alnwick is only a short drive away, providing a wider selection of shops, restaurants, and leisure facilities, as well as the iconic Alnwick Castle and Gardens. Excellent transport links, including easy access to the Al and nearby Alnmouth railway station, make commuting straightforward.