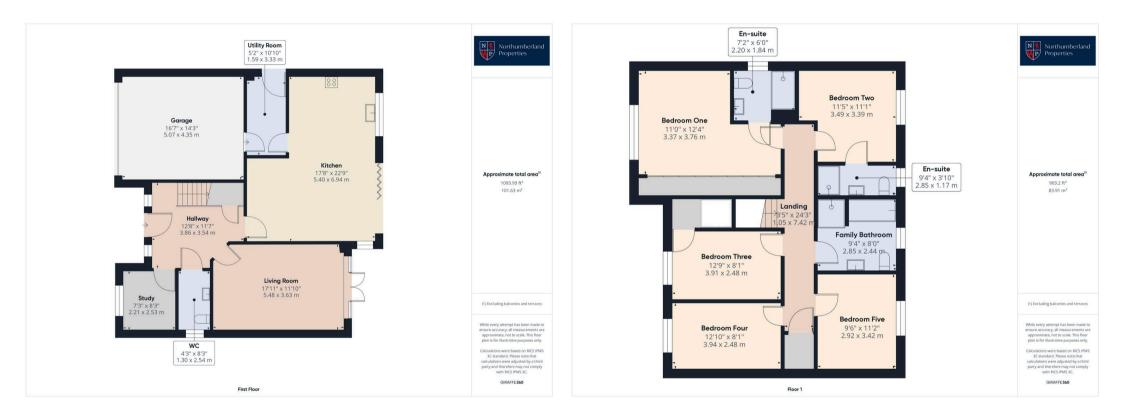

Positioned on a generous and attractive plot, the property welcomes you with a spacious and bright entrance hall, setting the tone for the generous proportions and welldesigned layout found throughout. The heart of the home is the expansive kitchen diner, designed for modern family life and entertaining, with contemporary fittings and ample space for dining. The living room is equally impressive, offering a light and airy atmosphere with French doors leading to the rear garden, allowing natural light to flood the space. A convenient downstairs WC is located off the hallway as well as a dedicated study room providing a quiet and productive space, perfect for working from home, studying, or creating a private retreat for reading and focus.

Upstairs, five well-proportioned bedrooms provide ample accommodation for a growing family or visiting guests. The primary bedroom includes a wall of built in wardrobes and a spacious ensuite that includes vanity unit and double shower. A further bedroom also benefits from a stylish en-suite shower room, while a large family bathroom, finished to a high standard, serves the remaining rooms. The interior is tastefully decorated in a neutral palette, ensuring a contemporary and timeless feel.

Externally, the property boasts a low-maintenance rear garden with neat lawns, perfect for relaxing or entertaining. The block-paved driveway offers ample offroad parking and leads to the spacious integral garage, providing additional storage or potential for further use. This exceptional home combines high-quality craftsmanship with a prime location, making it an ideal choice for those seeking a balance of modern living and countryside charm.