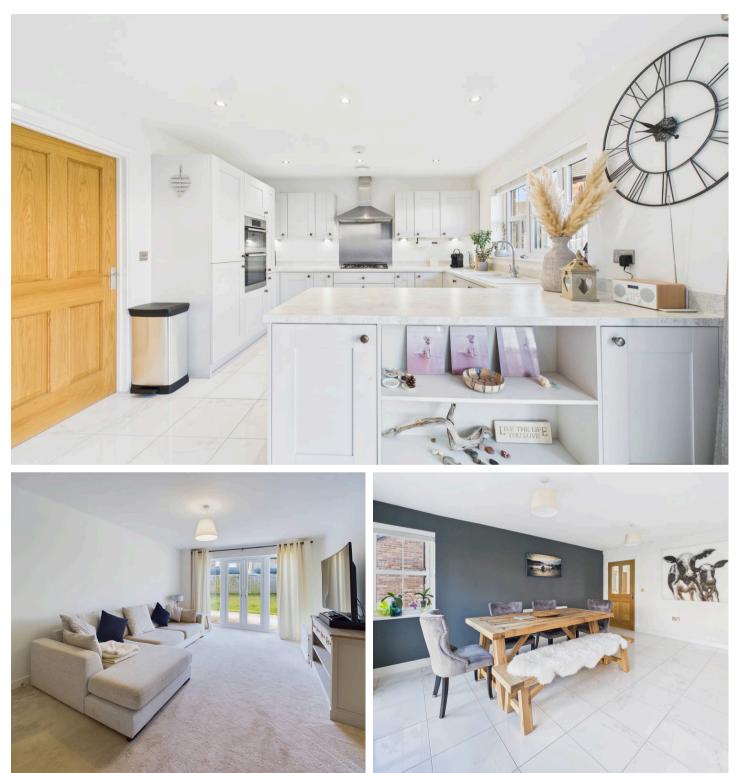

Positioned on a generous and attractive plot, the property welcomes you with a spacious and bright entrance hall, setting the tone for the generous proportions and welldesigned layout found throughout. The heart of the home is the expansive kitchen diner, designed for modern family life and entertaining, with contemporary fittings and ample space for dining. The living room is equally impressive, offering a light and airy atmosphere with French doors leading to the rear garden, allowing natural light to flood the space. A convenient downstairs WC is located off the hallway as well as a dedicated study room providing a quiet and productive space, perfect for working from home, studying, or creating a private retreat for reading and focus.