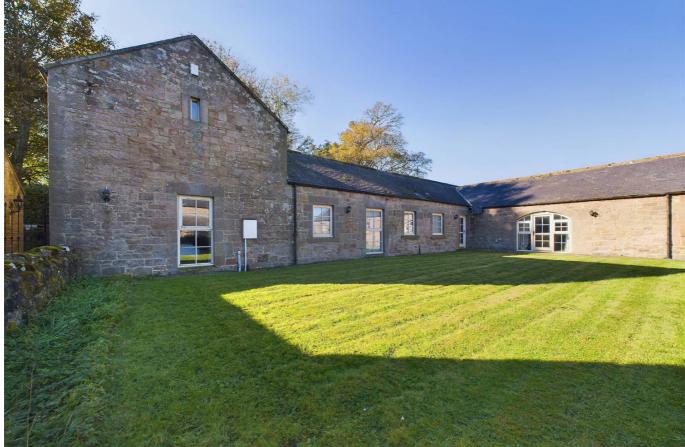

## The Dovecote, North Charlton

£465,000 Freehold

Detached • Barn Conversion • Four Double Bedrooms • Underfloor Heating • No Upper Chain • Well Presented • Two reception Rooms • Spacious Accommodation

The Dovecote is a stunning four-bedroom detached stone-built barn conversion, that combines traditional charm with modern comfort. Located in the peaceful village of North Charlton, lovingly maintained as a second home, it boasts spacious living areas, exposed beams, and stunning countryside views.

Externally, The Dovecote offers lawned private gardens to both the front and rear of the property and benefits from convenient off-road parking in the shared courtyard.

Set in a tranquil location, Dovecote offers the charm of rural living while still being within easy reach of local amenities and transport links. This spacious and characterful home is a true gem, offering a comfortable and stylish lifestyle in a picturesque setting.