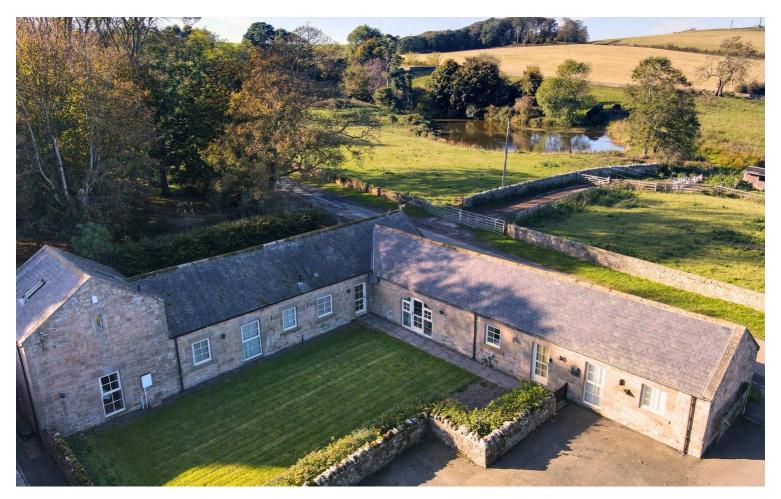

## The Dovecote, North Charlton

£465,000 Freehold

Detached • Barn Conversion • Four Double Bedrooms • Underfloor Heating • No Upper Chain • Well Presented • Two reception Rooms • Spacious Accommodation

The Dovecote is a stunning four-bedroom detached stone-built barn conversion, that combines traditional charm with modern comfort. Located in the peaceful village of North Charlton, lovingly maintained as a second home, it boasts spacious living areas, exposed beams, and stunning countryside views.

Externally, The Dovecote offers lawned private gardens to both the front and rear of the property and benefits from convenient off-road parking in the shared courtyard.

Set in a tranquil location, Dovecote offers the charm of rural living while still being within easy reach of local amenities and transport links. This spacious and characterful home is a true gem, offering a comfortable and stylish lifestyle in a picturesque setting.