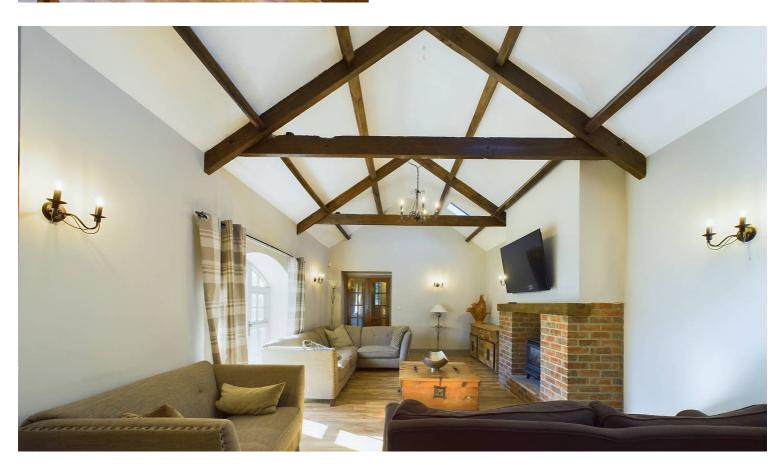

On the ground floor, there are two beautifully appointed reception rooms, both boasting vaulted ceilings with exposed wooden beams that enhance the cottage's character. These spaces are ideal for relaxing or entertaining, with plenty of room for the whole family to enjoy. The country-style kitchen benefits from integrated appliances, a generous amount of worksurfaces and units, and provide a perfect setting for family meals and gatherings.