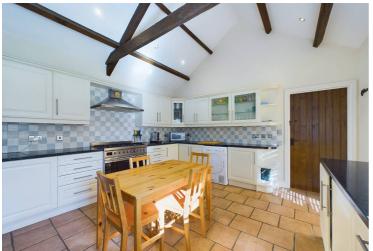

On the ground floor, there are two beautifully appointed reception rooms, both boasting vaulted ceilings with exposed wooden beams that enhance the cottage's character. These spaces are ideal for relaxing or entertaining, with plenty of room for the whole family to enjoy. The country-style kitchen benefits from integrated appliances, a generous amount of worksurfaces and units, and provide a perfect setting for family meals and gatherings.