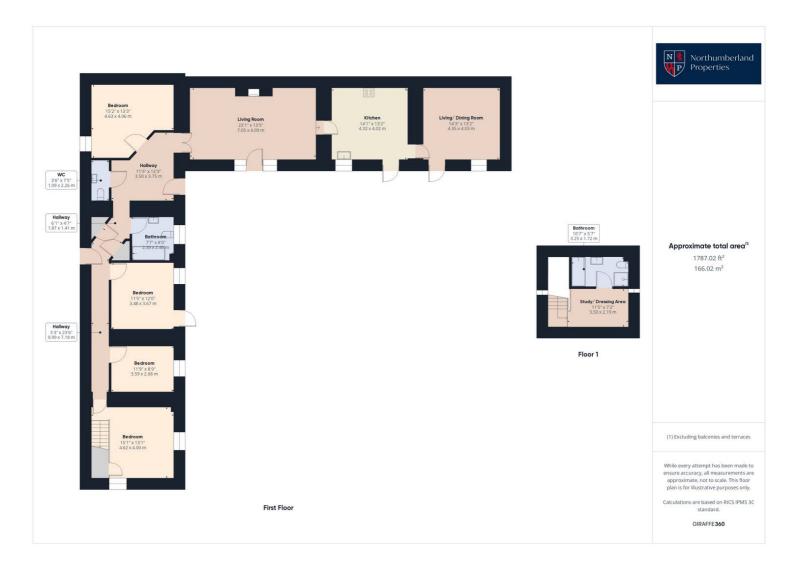

The property features four generously sized double bedrooms. The primary bedroom is particularly impressive, with its own private staircase leading to a delightful dressing area or study, as well as a spacious ensuite bathroom.

On the ground floor, there are two beautifully appointed reception rooms, both boasting vaulted ceilings with exposed wooden beams that enhance the cottage's character. These spaces are ideal for relaxing or entertaining, with plenty of room for the whole family to enjoy. The country-style kitchen benefits from integrated appliances, a generous amount of worksurfaces and units, and provide a perfect setting for family meals and gatherings.