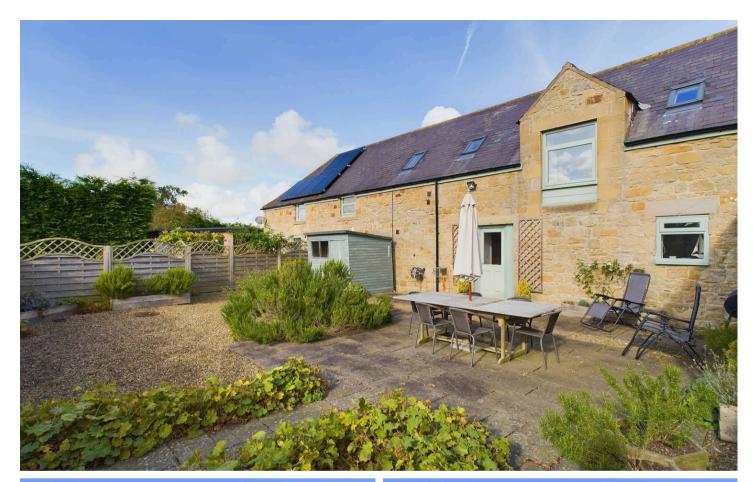

To the rear of the property, a lovely patio offers a relaxing space for outdoor dining, while the sizeable lawned garden, made private by mature trees, offers endless possibilities.

Croft Cottage benefits from excellent transport links, with the Al just a short drive away, connecting you to major routes across the region. The vibrant market town of Alnwick, with its schools, healthcare, and leisure facilities, is within easy reach.

## GARDEN

Garden to the rear of the property. Patio and separate large lawned area.