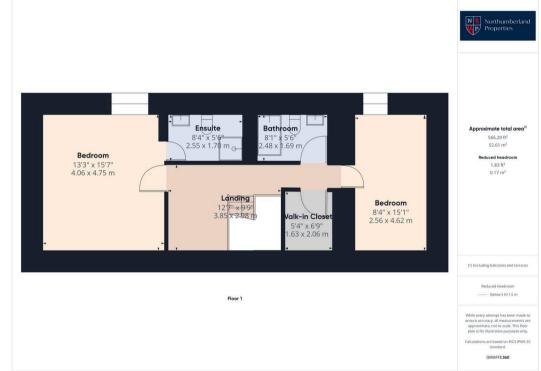

## EPC Environmental Impact Rating: C

- Successful Holiday Let
- Stone Built Cottage
- Three Bathrooms
- Three Double Bedrooms
- No Upper Chain
- Well Presented
- Close to Town
- Large Patio and Lawned Garden

The property boasts three double bedrooms, two of which feature modern ensuite bathrooms, providing both comfort and privacy for guests or family members. The third bedroom is served by a family bathroom, ensuring ample facilities for all. The heart of the cottage is the bright and airy open-plan living space, which seamlessly integrates the lounge, dining, and kitchen areas, making it an ideal setting for socialising and family gatherings.