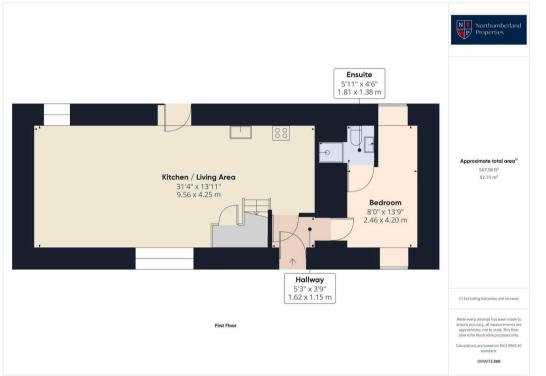

The property boasts three double bedrooms, two of which feature modern ensuite bathrooms, providing both comfort and privacy for guests or family members. The third bedroom is served by a family bathroom, ensuring ample facilities for all. The heart of the cottage is the bright and airy open-plan living space, which seamlessly integrates the lounge, dining, and kitchen areas, making it an ideal setting for socialising and family gatherings.