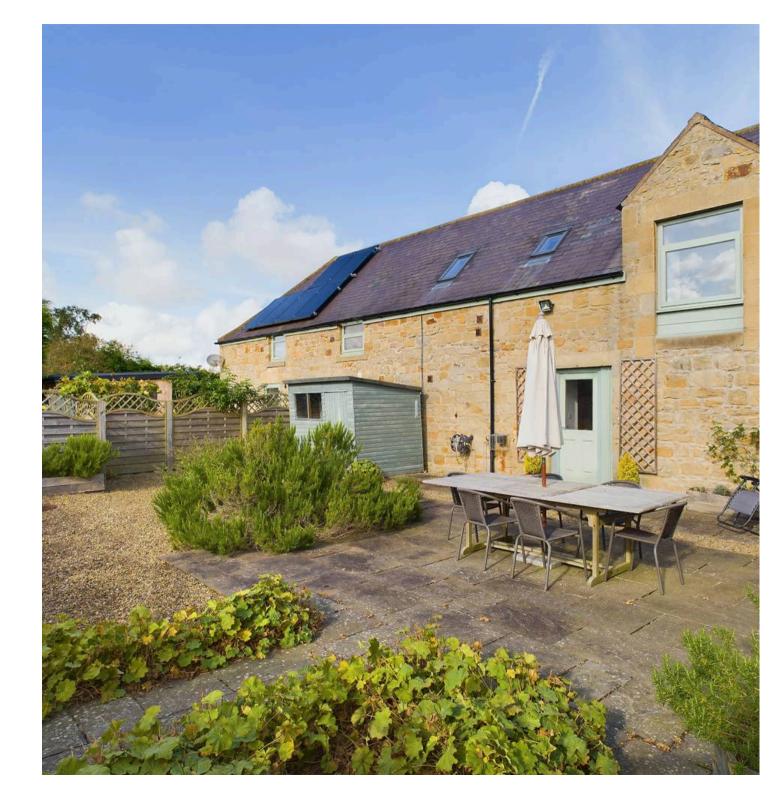

To the rear of the property, a lovely patio offers a relaxing space for outdoor dining, while the sizeable lawned garden, made private by mature trees, offers endless possibilities.

Croft Cottage benefits from excellent transport links, with the Al just a short drive away, connecting you to major routes across the region. The vibrant market town of Alnwick, with its schools, healthcare, and leisure facilities, is within easy reach.

## GARDEN

Garden to the rear of the property. Patio and separate large lawned area.