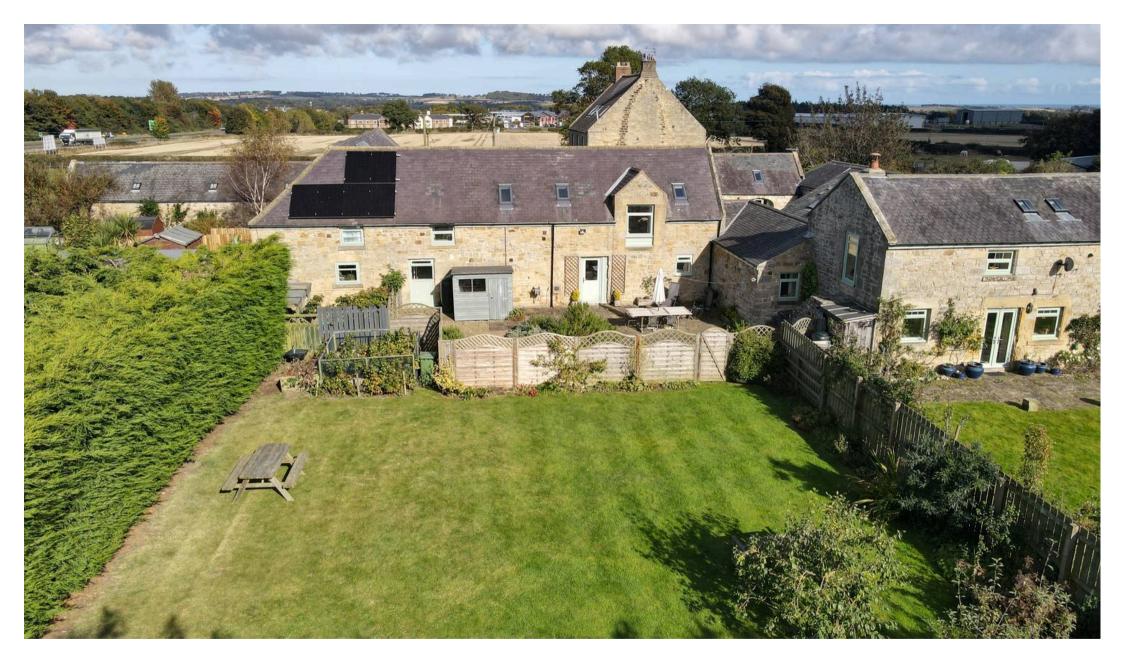

To the rear of the property, a lovely patio offers a relaxing space for outdoor dining, while the sizeable lawned garden, made private by mature trees, offers endless possibilities.

Croft Cottage benefits from excellent transport links, with the Al just a short drive away, connecting you to major routes across the region. The vibrant market town of Alnwick, with its schools, healthcare, and leisure facilities, is within easy reach.

## GARDEN

Garden to the rear of the property. Patio and separate large lawned area.