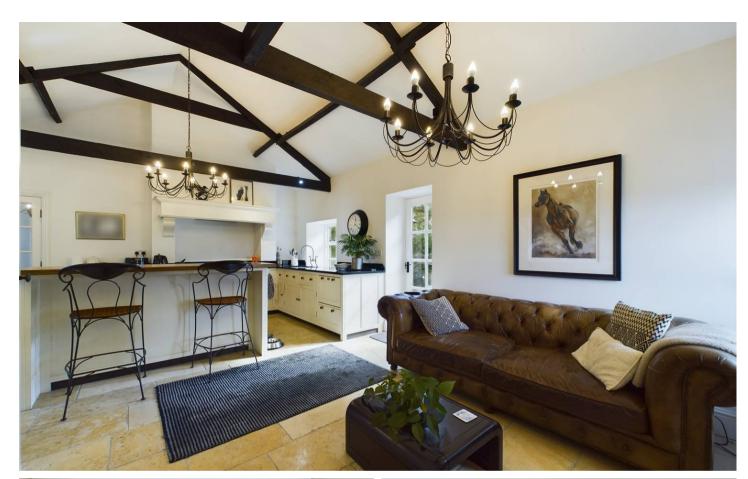

Beautifully presented throughout, this characterful home includes traditional barn features while providing all the modern comforts you could wish for. The living room boasts a stunning fireplace, exposed beams, complemented by a charming mezzanine level that adds extra character and a versatile space, perfect for a cosy reading nook, home office, or additional seating area, while maintaining a connection to the main living space below.