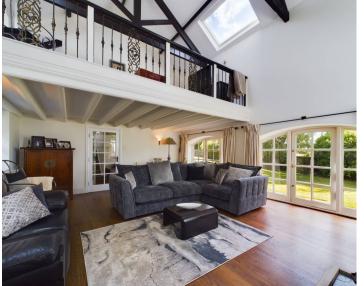

Beautifully presented throughout, this characterful home includes traditional barn features while providing all the modern comforts you could wish for. The living room boasts a stunning fireplace, exposed beams, complemented by a charming mezzanine level that adds extra character and a versatile space, perfect for a cosy reading nook, home office, or additional seating area, while maintaining a connection to the main living space below.