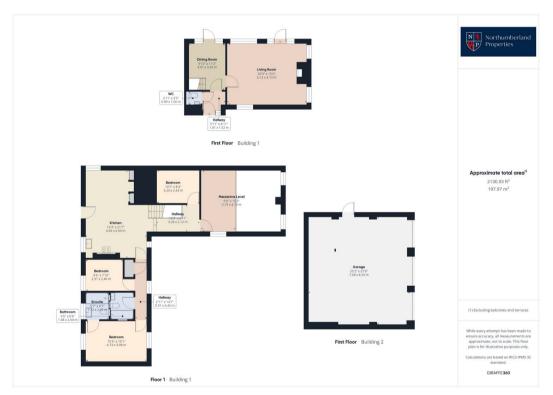

## 1 West Farm Steadings

Nedderton Village, Bedlington

£580,000

Tenure: Freehold

- Barn Conversion
- Three Double Bedrooms
- Beautifully Presented
- Mature Gardens
- Countryside Views
- Exposed Beams
- Feature Fireplace
- Extra Large Detached Garage

The spacious accommodation includes three double bedrooms, with the main bedroom benefiting from a generous sized ensuite. The modern kitchen and bathrooms are finished to a high standard, combining style and practicality.

Another standout feature of this property is its stunning mature garden. Lovingly maintained and private, perfect for relaxing, entertaining, or simply enjoying the outdoors.

A key highlight of this property is its exceptionally large three-car garage. This expansive space offers not only secure parking for multiple vehicles but also fantastic potential for additional storage, a workshop, or even a home gym.