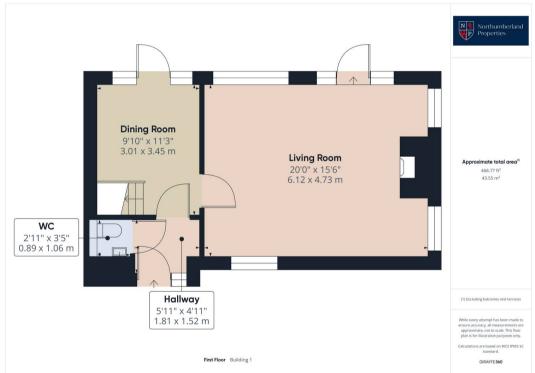

Beautifully presented throughout, this characterful home includes traditional barn features while providing all the modern comforts you could wish for. The living room boasts a stunning fireplace, exposed beams, complemented by a charming mezzanine level that adds extra character and a versatile space, perfect for a cosy reading nook, home office, or additional seating area, while maintaining a connection to the main living space below.

The spacious accommodation includes three double bedrooms, with the main bedroom benefiting from a generous sized ensuite. The modern kitchen and bathrooms are finished to a high standard, combining style and practicality.