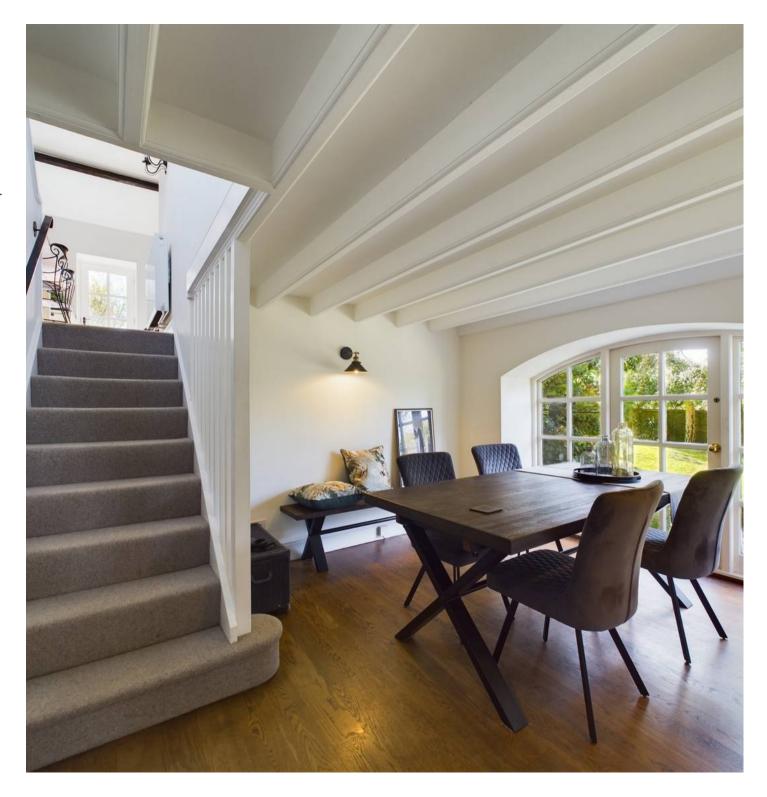

Beautifully presented throughout, this characterful home includes traditional barn features while providing all the modern comforts you could wish for. The living room boasts a stunning fireplace, exposed beams, complemented by a charming mezzanine level that adds extra character and a versatile space, perfect for a cosy reading nook, home office, or additional seating area, while maintaining a connection to the main living space below.