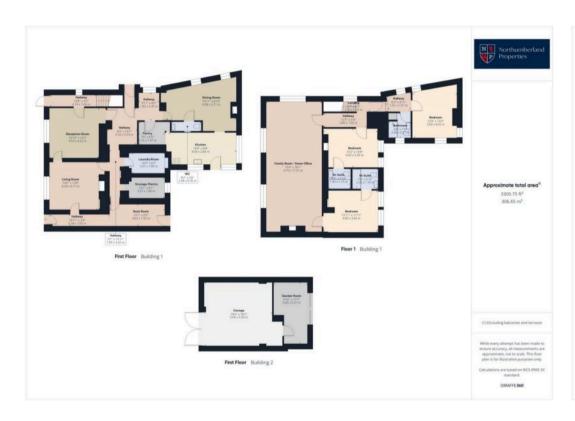

The property offers spacious living, with multiple elegant reception rooms and three generously sized double bedrooms, perfect for family living or entertaining.

The property also boasts a detached double garage, complete with a garden room to the rear, offering a bright and peaceful space to relax. The garden room opens onto a low-maintenance garden area, which leads to a large paddock—perfect for those seeking expansive outdoor space.