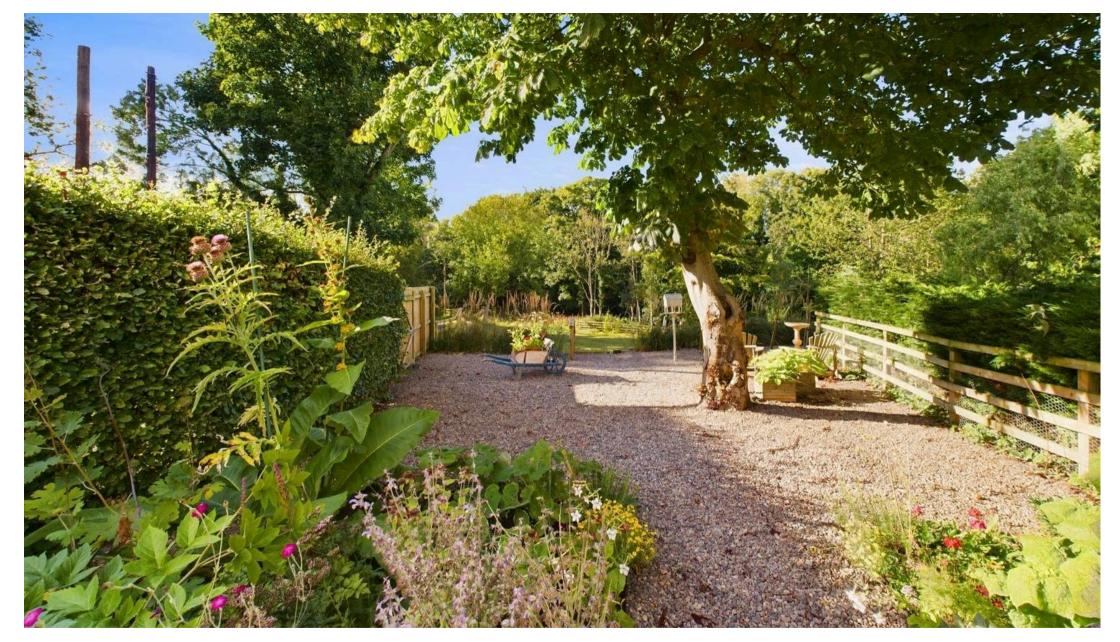

#### GARDEN

Private courtyard with the addition of garden room which leads to a raised deck area. Low-maintenance garden leading to large paddock.