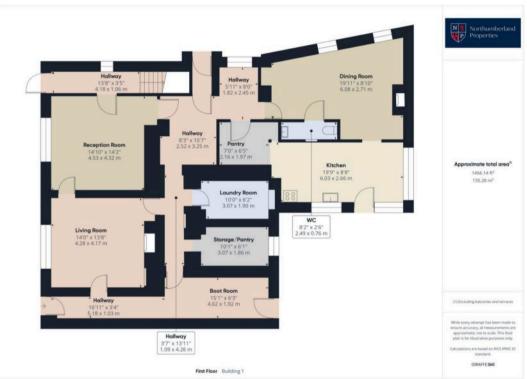

The property offers spacious living, with multiple elegant reception rooms and three generously sized double bedrooms, perfect for family living or entertaining.

The property also boasts a detached double garage, complete with a garden room to the rear, offering a bright and peaceful space to relax. The garden room opens onto a low-maintenance garden area, which leads to a large paddock—perfect for those seeking expansive outdoor space.