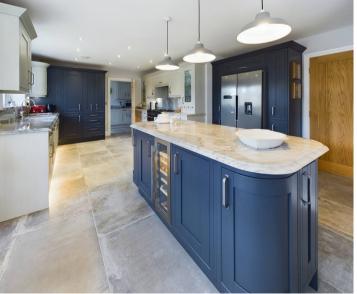

Spanning an impressive 2,613 square feet, the home boasts spacious and immaculately presented rooms, each finished to a high specification. With three luxurious bathrooms, two of the bedrooms enjoy the convenience of ensuite facilities, and all bathrooms are fully tiled, reflecting the home's commitment to quality and detail.

The heart of the house is its beautiful oak staircase, leading to generously proportioned bedrooms and living areas. The property features a manageable garden with patio and lawn, adding to the charm and ease of upkeep, while the double garage, complete with an electric door, offers secure and convenient storage space. Located on a small, exclusive estate, this attractive home is still under its new-build warranty, giving peace of mind to prospective buyers.