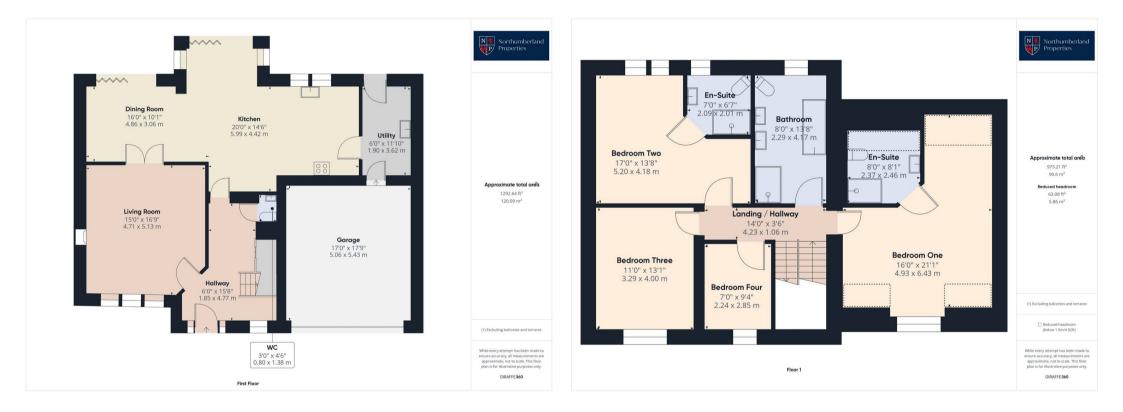

Spanning an impressive 2,613 square feet, the home boasts spacious and immaculately presented rooms, each finished to a high specification. With three luxurious bathrooms, two of the bedrooms enjoy the convenience of ensuite facilities, and all bathrooms are fully tiled, reflecting the home's commitment to quality and detail.

The heart of the house is its beautiful oak staircase, leading to generously proportioned bedrooms and living areas. The property features a manageable garden with patio and lawn, adding to the charm and ease of upkeep, while the double garage, complete with an electric door, offers secure and convenient storage space. Located on a small, exclusive estate, this attractive home is still under its new-build warranty, giving peace of mind to prospective buyers.