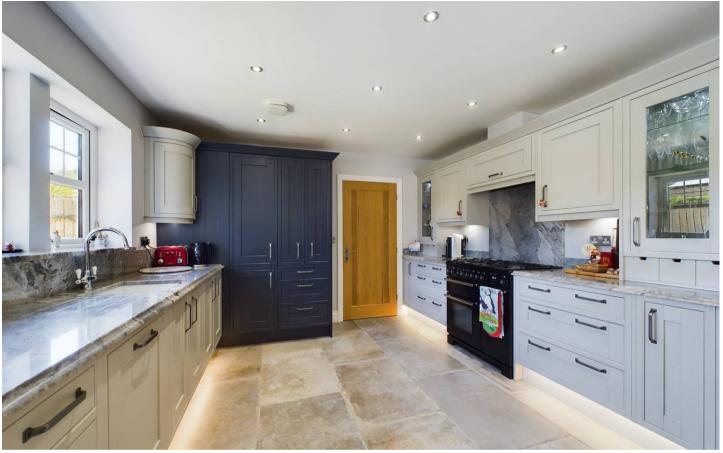

Spanning an impressive 2,613 square feet, the home boasts spacious and immaculately presented rooms, each finished to a high specification. With three luxurious bathrooms, two of the bedrooms enjoy the convenience of ensuite facilities, and all bathrooms are fully tiled, reflecting the home's commitment to quality and detail.

The heart of the house is its beautiful oak staircase, leading to generously proportioned bedrooms and living areas. The property features a manageable garden with patio and lawn, adding to the charm and ease of upkeep, while the double garage, complete with an electric door, offers secure and convenient storage space. Located on a small, exclusive estate, this attractive home is still under its new-build warranty, giving peace of mind to prospective buyers.