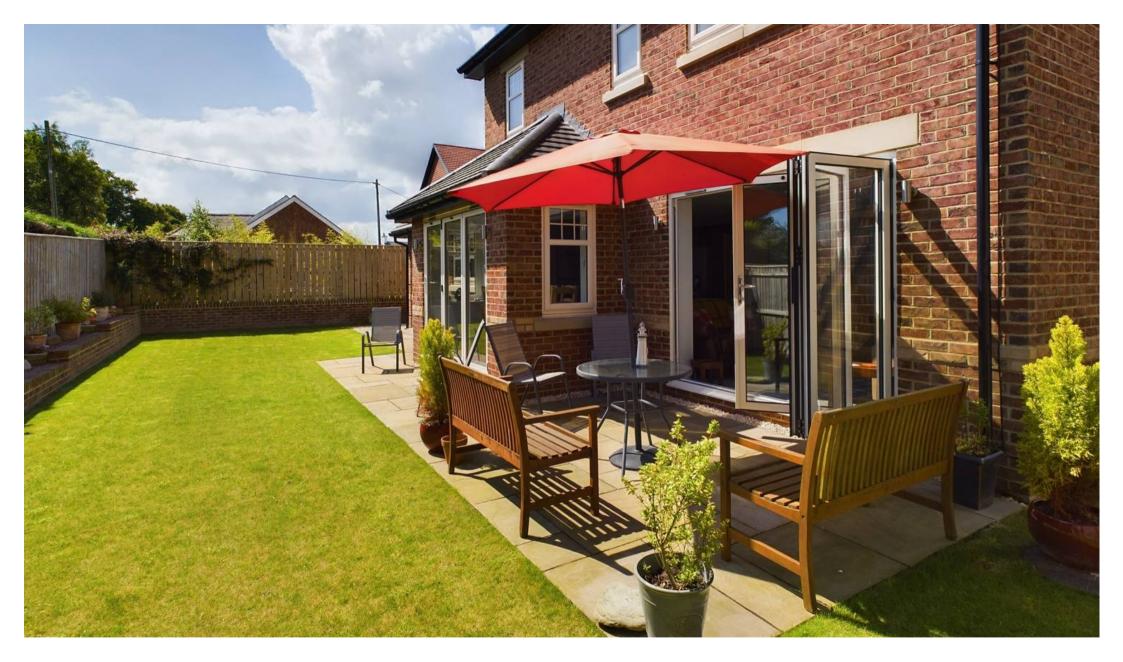

The heart of the house is its beautiful oak staircase, leading to generously proportioned bedrooms and living areas. The property features a manageable garden with patio and lawn, adding to the charm and ease of upkeep, while the double garage, complete with an electric door, offers secure and convenient storage space. Located on a small, exclusive estate, this attractive home is still under its new-build warranty, giving peace of mind to prospective buyers.

#### GARDEN

Lawned garden to the rear with flagged patio seating.

GARDEN

Front Garden laid to lawn

GARAGE

Double Garage

Large driveway for multiple cars leading to double integral garage