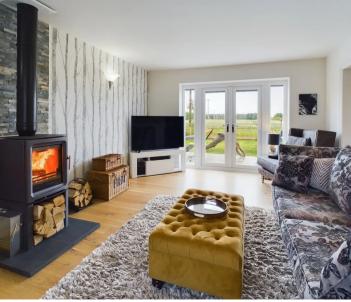

This remarkable four-bedroom detached home, enjoys a prime location within Priest Moor Close, boasting captivating countryside and coastal views. The large open-plan kitchen and dining room serve as the heart of the home, featuring a fully integrated kitchen with a separate utility room, providing access to the integral double garage. The living room, accessible from the entrance hallway and connected to the kitchen includes a log burner with modern slate surround and french doors opening out to the rear garden.

## Lounge

19' 1" x 12' 4" (5.82m x 3.76m)