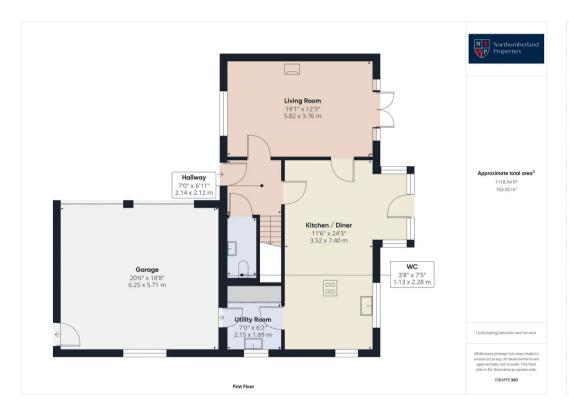

#### **Entrance Hall**

7' 0" x 6' 11" (2.14m x 2.12m)

#### WC

3' 8" x 7' 6" (1.13m x 2.28m)

## Lounge

19' 1" x 12' 4" (5.82m x 3.76m)

## Kitchen / Dining Room

24' 3" x 11' 7" (7.40m x 3.52m)

### Utility

7' 1" x 6' 2" (2.15m x 1.89m)

#### Garage

20' 6" x 18' 9" (6.25m x 5.71m)