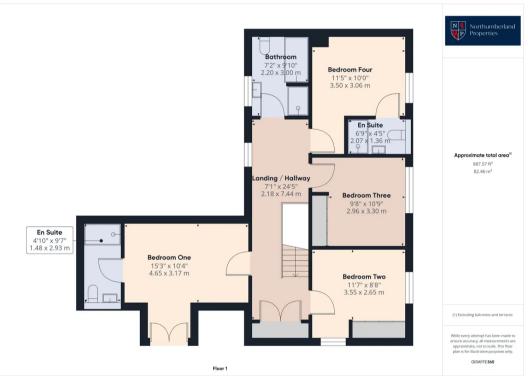

The first floor comprises four double bedrooms. The primary bedroom boasts a Juliet balcony with coastal views. There is also a family bathroom and two en-suites.

Externally, the property features a generous driveway to the front, providing ample parking space, and double integral garage while the rear garden offer a secluded private space.

#### **Bedroom One**

15' 3" x 10' 5" (4.65m x 3.17m)

#### **En Suite**

4' 10" x 9' 7" (1.48m x 2.93m)

#### **Bedroom Two**

11' 8" x 8' 8" (3.55m x 2.65m)

#### **Bedroom Three**

9' 9" x 10' 10" (2.96m x 3.30m)

#### **Bedroom Four**

11' 6" x 10' 0" (3.50m x 3.06m)

#### **En Suite**

6' 9" x 4' 6" (2.07m x 1.36m)

### Family Bathroom

7' 3" x 9' 10" (2.20m x 3.00m)