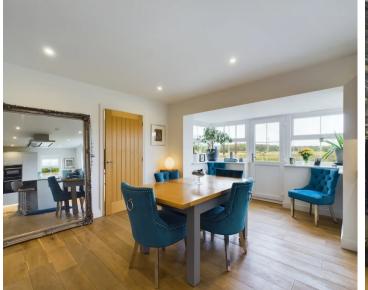

This remarkable four-bedroom detached home, enjoys a prime location within Priest Moor Close, boasting captivating countryside and coastal views. The large open-plan kitchen and dining room serve as the heart of the home, featuring a fully integrated kitchen with a separate utility room, providing access to the integral double garage. The living room, accessible from the entrance hallway and connected to the kitchen includes a log burner with modern slate surround and french doors opening out to the rear garden.

## Kitchen / Dining Room

24' 3" x 11' 7" (7.40m x 3.52m)