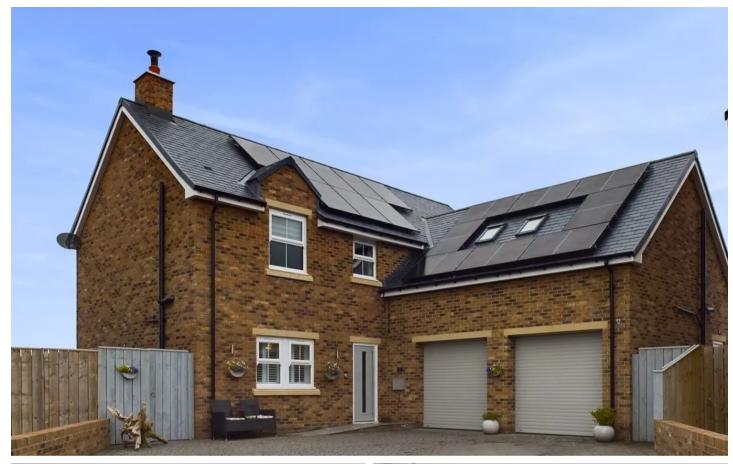

# Priest Moor Close, Criston Bank, Alnwick Offers Over £650,000

- Four Bedroom Detached
- Three Bathrooms
- Large Double Garage
- Log Burner
- Countryside & Coastal Views
- Solar Panels
- Air Source Heat Pump
- Modern Kitchen and Bathrooms

This remarkable four-bedroom detached home, enjoys a prime location within Priest Moor Close, boasting captivating countryside and coastal views. The large open-plan kitchen and dining room serve as the heart of the home, featuring a fully integrated kitchen with a separate utility room, providing access to the integral double garage. The living room, accessible from the entrance hallway and connected to the kitchen includes a log burner with modern slate surround and french doors opening out to the rear garden.

The first floor comprises four double bedrooms. The primary bedroom boasts a Juliet balcony with coastal views. There is also a family bathroom and two en-suites.

Externally, the property features a generous driveway to the front, providing ample parking space, and double integral garage while the rear garden offer a secluded private space.