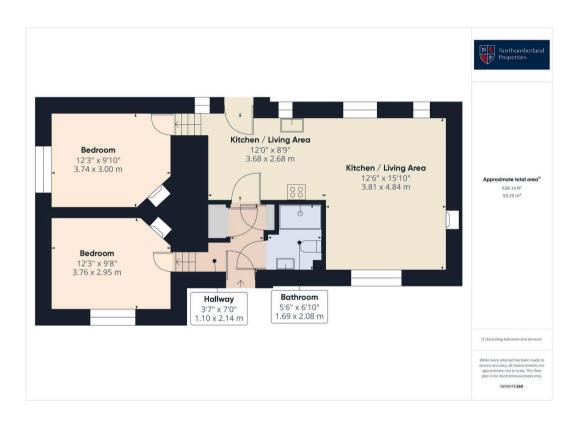

#### Kitchen

12' 1" x 8' 10" (3.68m x 2.68m)

### Living Room

12' 6" x 15' 11" (3.81m x 4.84m)

#### Bedroom One

12' 3" x 9' 10" (3.74m x 3.00m)

#### Bedroom Two

12' 4" x 9' 8" (3.76m x 2.95m)

#### Hallway

3' 7" x 7' 0" (1.10m x 2.14m)

#### Bathroom

5' 7" x 6' 10" (1.69m x 2.08m)