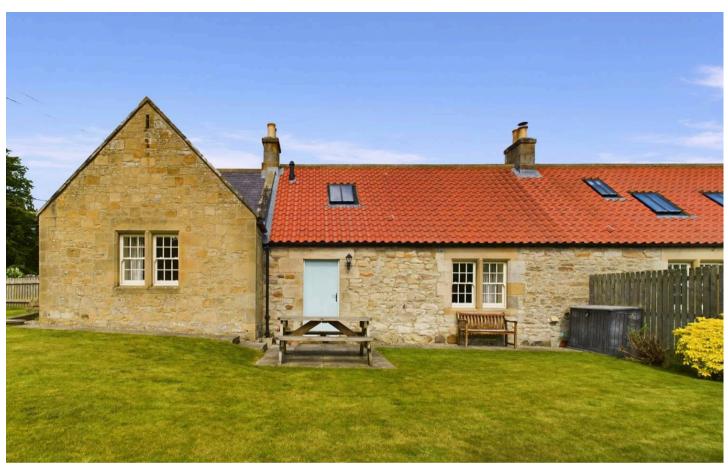

## The Old Frame House, Rock Home Farm, Alnwick Offers Over £355,000

- Rare Opportunity
- Stone Built Cottage
- Rural Location
- Modern Bathroom
- Large Stone Feature Fireplace
- Two Bedrooms
- Stunning Garden
- Ready Made Holiday Let

Council Tax band: C

Tenure: Freehold

Northumberland Properties welcome to the market this beautifully presented two bedroom semi-detached cottage in the heart of Northumberland. Nestled in the picturesque village of Rock, Alnwick.

Modern kitchen featuring solid wood countertops, ample storage, and contemporary fixtures as well as a stylish, updated bathroom.

Outside, the property is equally impressive. The cottage is surrounded by a beautifully landscaped garden, with well-established plants, vibrant flowers, and a lush lawn offering a place to unwind and enjoy nature.