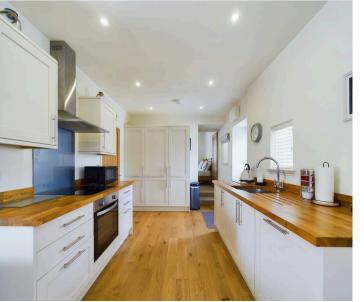

Modern kitchen featuring solid wood countertops, ample storage, and contemporary fixtures as well as a stylish, updated bathroom.

Outside, the property is equally impressive. The cottage is surrounded by a beautifully landscaped garden, with well-established plants, vibrant flowers, and a lush lawn offering a place to unwind and enjoy nature.

#### Kitchen

12' 1" x 8' 10" (3.68m x 2.68m)