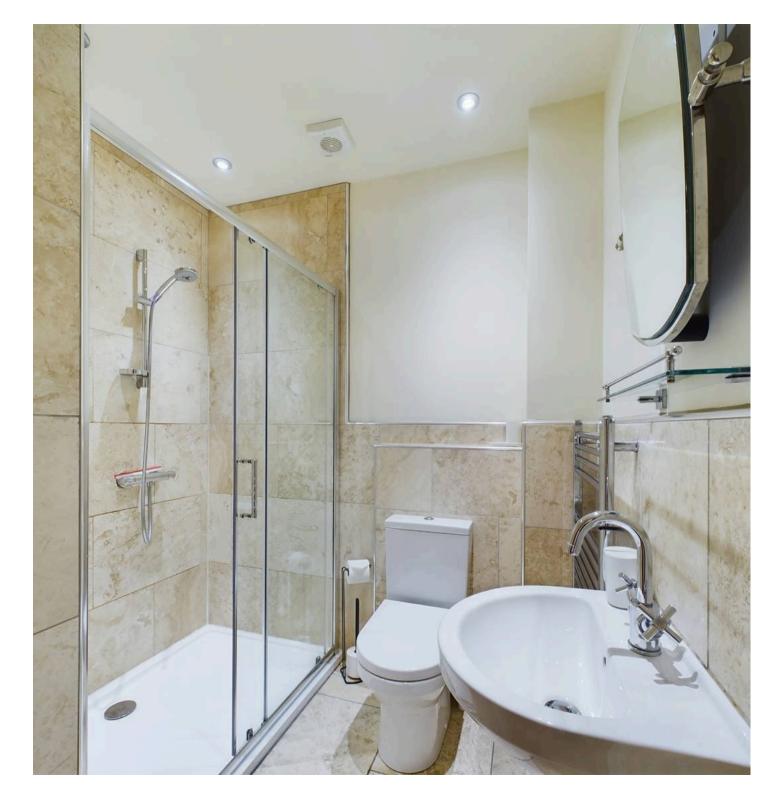

Modern kitchen featuring solid wood countertops, ample storage, and contemporary fixtures as well as a stylish, updated bathroom.

Outside, the property is equally impressive. The cottage is surrounded by a beautifully landscaped garden, with well-established plants, vibrant flowers, and a lush lawn offering a place to unwind and enjoy nature.

#### Bathroom

5' 7" x 6' 10" (1.69m x 2.08m)