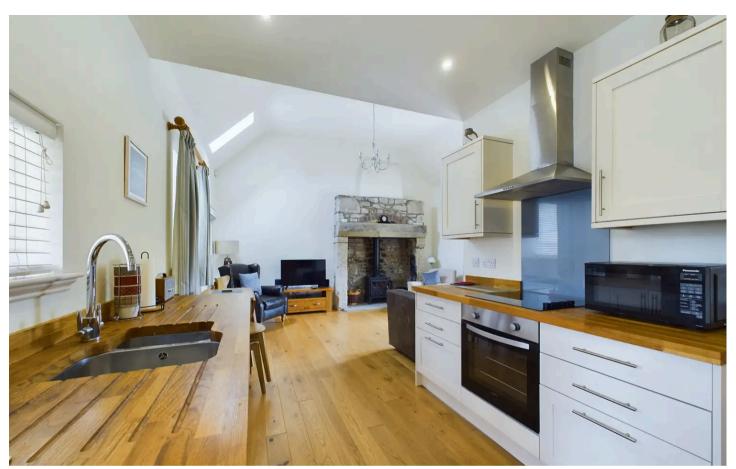

The property includes underfloor heating and offers open-plan living room and kitchen, where natural light floods in, creating a warm and welcoming atmosphere. The living room boasts a cozy log burner, with a stunning stone surround.

### Living Room

12' 6" x 15' 11" (3.81m x 4.84m)