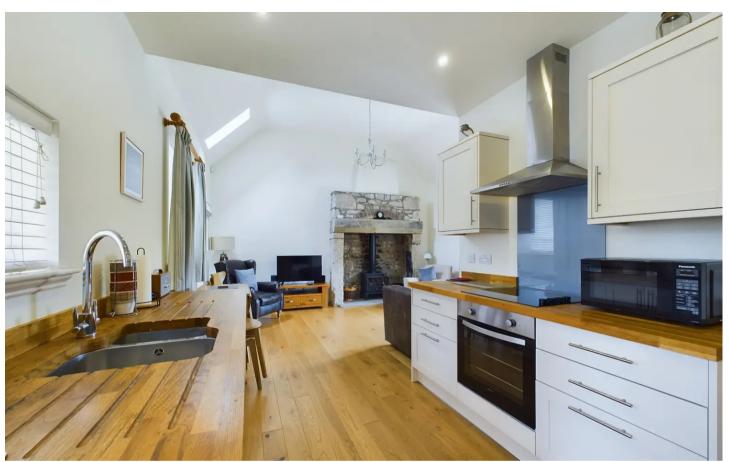

The property includes underfloor heating and offers open-plan living room and kitchen, where natural light floods in, creating a warm and welcoming atmosphere. The living room boasts a cozy log burner, with a stunning stone surround.

#### Kitchen

12' 1" x 8' 10" (3.68m x 2.68m)

## Living Room

12' 6" x 15' 11" (3.81m x 4.84m)