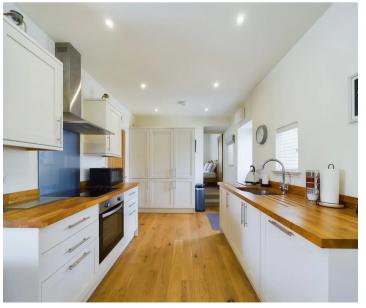

Modern kitchen featuring solid wood countertops, ample storage, and contemporary fixtures as well as a stylish, updated bathroom.

Outside, the property is equally impressive. The cottage is surrounded by a beautifully landscaped garden, with well-established plants, vibrant flowers, and a lush lawn offering a place to unwind and enjoy nature.

#### Kitchen

12' 1" x 8' 10" (3.68m x 2.68m)