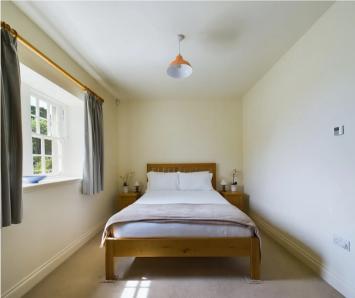

## Bedroom One

12' 3" x 9' 10" (3.74m x 3.00m)

#### Bedroom Two

12' 4" x 9' 8" (3.76m x 2.95m)