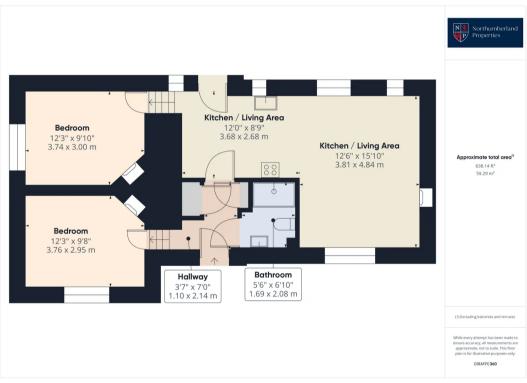

#### Kitchen

12' 1" x 8' 10" (3.68m x 2.68m)

## Living Room

12' 6" x 15' 11" (3.81m x 4.84m)

## Bedroom One

12' 3" x 9' 10" (3.74m x 3.00m)

#### Bedroom Two

12' 4" x 9' 8" (3.76m x 2.95m)

## Hallway

3' 7" x 7' 0" (1.10m x 2.14m)

#### Bathroom

5' 7" x 6' 10" (1.69m x 2.08m)