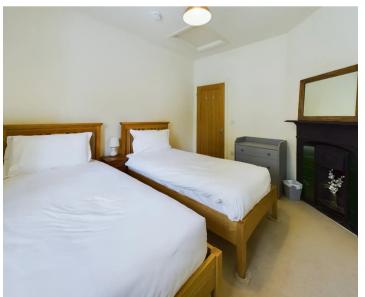

## Bedroom One

12' 3" x 9' 10" (3.74m x 3.00m)

#### Bedroom Two

12' 4" x 9' 8" (3.76m x 2.95m)