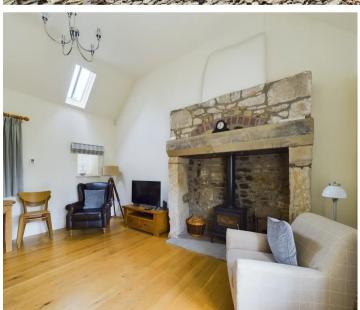

The property includes underfloor heating and offers open-plan living room and kitchen, where natural light floods in, creating a warm and welcoming atmosphere. The living room boasts a cozy log burner, with a stunning stone surround.

## Living Room

12' 6" x 15' 11" (3.81m x 4.84m)