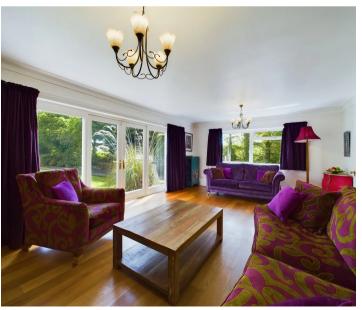

The property boasts generous living areas, including a spacious living room with large windows that flood the space with natural light. The kitchen is equipped with appliances and ample storage. Downstairs, there is also a dining room, utility room, study and WC.

## Living Room

14' 1" x 21' 2" (4.29m x 6.44m)