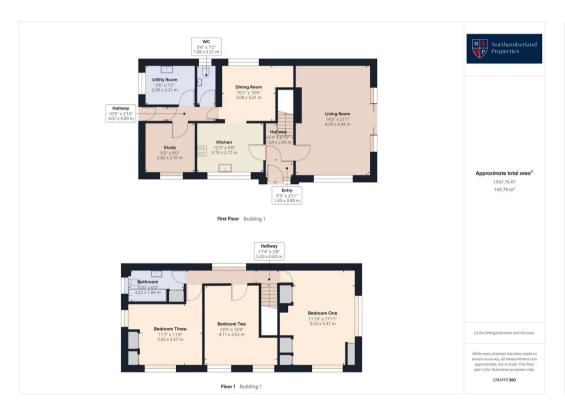

The property boasts generous living areas, including a spacious living room with large windows that flood the space with natural light. The kitchen is equipped with appliances and ample storage. Downstairs, there is also a dining room, utility room, study and WC.

#### **Entrance Porch**

5' 5" x 2' 11" (1.65m x 0.89m)

## **Entrance Hallway**

5' 5" x 6' 10" (1.64m x 2.09m)

## Living Room

14' 1" x 21' 2" (4.29m x 6.44m)

#### Kitchen

12' 4" x 9' 1" (3.75m x 2.77m)

## **Dining Room**

10' 1" x 10' 6" (3.08m x 3.21m)

## Utility

9' 6" x 7' 3" (2.90m x 2.21m)

## Study

9' 3" x 9' 1" (2.82m x 2.76m)

#### **Bedroom One**

11' 11" x 17' 11" (3.63m x 5.47m)

## **Bedroom Two**

13' 6" x 14' 10" (4.11m x 4.52m)

#### **Bedroom Three**

11' 8" x 11' 9" (3.55m x 3.57m)

#### Bathroom

10' 7" x 6' 0" (3.22m x 1.84m)