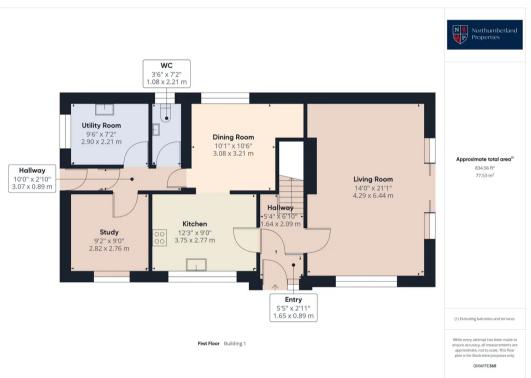

The property boasts generous living areas, including a spacious living room with large windows that flood the space with natural light. The kitchen is equipped with appliances and ample storage. Downstairs, there is also a dining room, utility room, study and WC.

#### **Entrance Porch**

5' 5" x 2' 11" (1.65m x 0.89m)

## **Entrance Hallway**

5' 5" x 6' 10" (1.64m x 2.09m)

## Living Room

14' 1" x 21' 2" (4.29m x 6.44m)

#### Kitchen

12' 4" x 9' 1" (3.75m x 2.77m)

## **Dining Room**

10' 1" x 10' 6" (3.08m x 3.21m)

## Utility

9' 6" x 7' 3" (2.90m x 2.21m)

## Study

9' 3" x 9' 1" (2.82m x 2.76m)