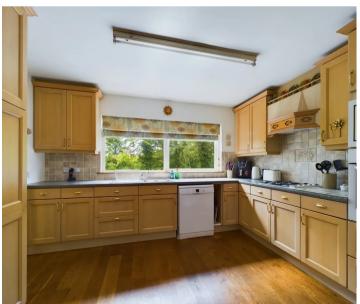

The property boasts generous living areas, including a spacious living room with large windows that flood the space with natural light. The kitchen is equipped with appliances and ample storage. Downstairs, there is also a dining room, utility room, study and WC.

#### Kitchen

12' 4" x 9' 1" (3.75m x 2.77m)