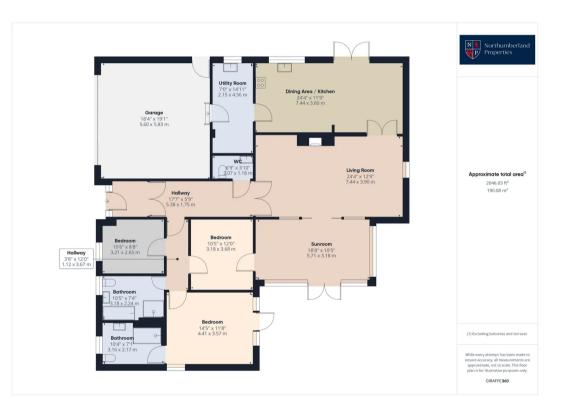

Northumberland Properties Entrance Room 17' 8" x 5' 9" (5.38m x 1.75m)

Living Room 24' 5" x 12' 10" (7.44m x 3.90m)

**Kitchen / Dining Room** 24' 5" x 11' 10" (7.44m x 3.60m)

**Utility Room** 7' 1" x 14' 11" (2.15m x 4.56m)

**WC** 6' 9" x 3' 10" (2.07m x 1.18m)

**Sunroom** 18' 9" x 10' 5" (5.71m x 3.18m)

Bedroom One 14' 6" x 11' 9" (4.41m x 3.57m)

**En-suite** 10' 4" x 7' 1" (3.16m x 2.17m)

**Bedroom Two** 10' 5" x 12' 1" (3.18m x 3.68m)

Bedroom Three 10' 6" x 8' 8" (3.21m x 2.65m)

Bathroom 10' 5" x 7' 4" (3.18m x 2.24m)