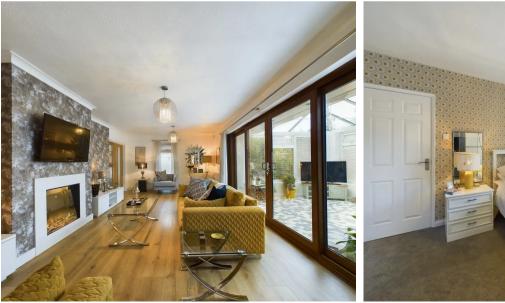

Northumberland Properties Entrance Room 17' 8" x 5' 9" (5.38m x 1.75m)

Living Room 24' 5" x 12' 10" (7.44m x 3.90m)

**Kitchen / Dining Room** 24' 5" x 11' 10" (7.44m x 3.60m)

**Utility Room** 7' 1" x 14' 11" (2.15m x 4.56m)

**WC** 6' 9" x 3' 10" (2.07m x 1.18m)

**Sunroom** 18' 9" x 10' 5" (5.71m x 3.18m)

Bedroom One 14' 6" x 11' 9" (4.41m x 3.57m)

**En-suite** 10' 4" x 7' 1" (3.16m x 2.17m)

**Bedroom Two** 10' 5" x 12' 1" (3.18m x 3.68m)