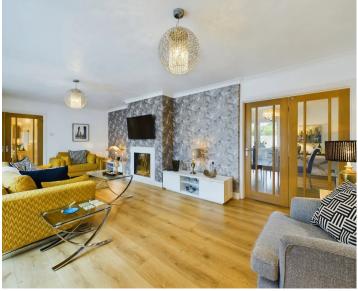

Northumberland Properties Entrance Room 17' 8" x 5' 9" (5.38m x 1.75m)

Living Room 24' 5" x 12' 10" (7.44m x 3.90m)

**Kitchen / Dining Room** 24' 5" x 11' 10" (7.44m x 3.60m)

**Utility Room** 7' 1" x 14' 11" (2.15m x 4.56m)