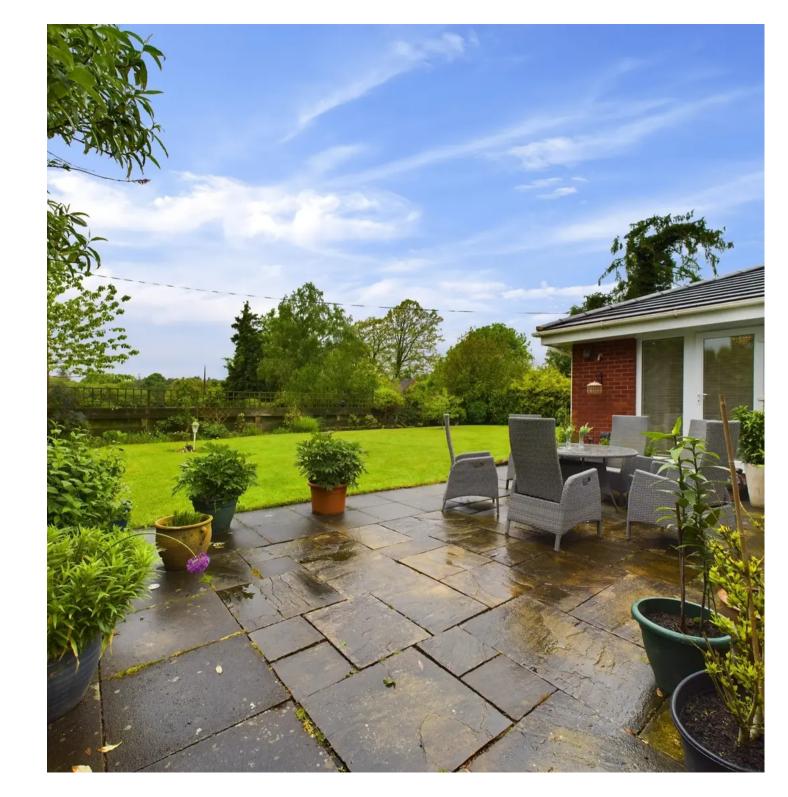

## Gayton Ville Fairmoor

Morpeth, £500,000

Council Tax band: F

Tenure: Freehold

EPC Energy Efficiency Rating: D

EPC Environmental Impact Rating: D

- Beautifully Presented
- Three Bedroom
- Detached Bungalow
- Double Garage
- Countryside Views
- Generous Plot
- Modern Décor
- Principle Bedroom With Ensuite