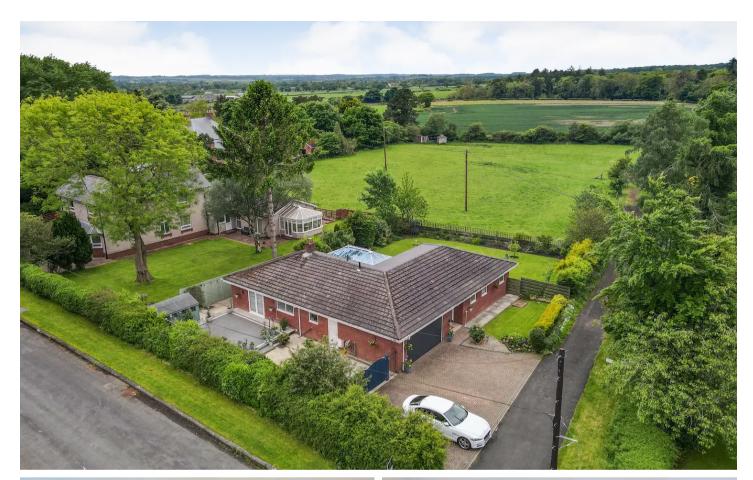

## Gayton Ville Fairmoor

Morpeth, £500,000

Council Tax band: F

Tenure: Freehold

EPC Energy Efficiency Rating: D

EPC Environmental Impact Rating: D

- Beautifully Presented
- Three Bedroom
- Detached Bungalow
- Double Garage
- Countryside Views
- Generous Plot
- Modern Décor
- Principle Bedroom With Ensuite