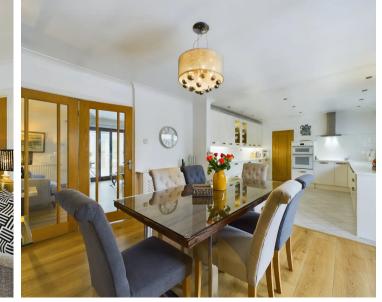

Northumberland Properties Entrance Room 17' 8" x 5' 9" (5.38m x 1.75m)

Living Room 24' 5" x 12' 10" (7.44m x 3.90m)

**Kitchen / Dining Room** 24' 5" x 11' 10" (7.44m x 3.60m)

**Utility Room** 7' 1" x 14' 11" (2.15m x 4.56m)