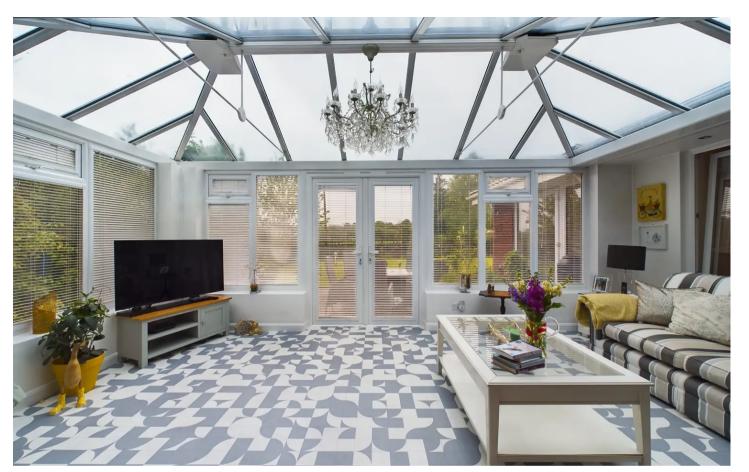

**WC** 6' 9" x 3' 10" (2.07m x 1.18m)

**Sunroom** 18' 9" x 10' 5" (5.71m x 3.18m)

Bedroom One 14' 6" x 11' 9" (4.41m x 3.57m)

**En-suite** 10' 4" x 7' 1" (3.16m x 2.17m)

**Bedroom Two** 10' 5" x 12' 1" (3.18m x 3.68m)