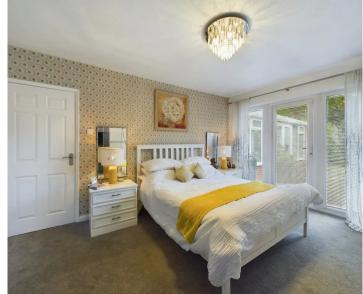

**WC** 6' 9" x 3' 10" (2.07m x 1.18m)

**Sunroom** 18' 9" x 10' 5" (5.71m x 3.18m)

Bedroom One 14' 6" x 11' 9" (4.41m x 3.57m)

**En-suite** 10' 4" x 7' 1" (3.16m x 2.17m)

**Bedroom Two** 10' 5" x 12' 1" (3.18m x 3.68m)