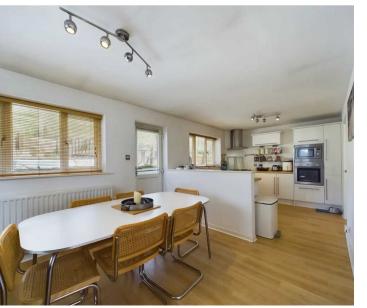

Alnmouth, Alnwick

The first floor leads to a spacious open-plan lounge with a wall mounted gas fire and full-length windows offering stunning views of the estuary. The adjoining dining room provides an ideal space for entertaining, seamlessly connected to the modern fitted kitchen, equipped with integrated appliances including an electric oven, gas hob, microwave and wine cooler.