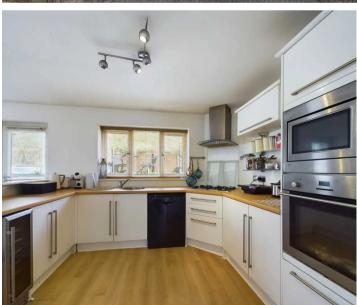

Alnmouth, Alnwick

The first floor leads to a spacious open-plan lounge with a wall mounted gas fire and full-length windows offering stunning views of the estuary. The adjoining dining room provides an ideal space for entertaining, seamlessly connected to the modern fitted kitchen, equipped with integrated appliances including an electric oven, gas hob, microwave and wine cooler.