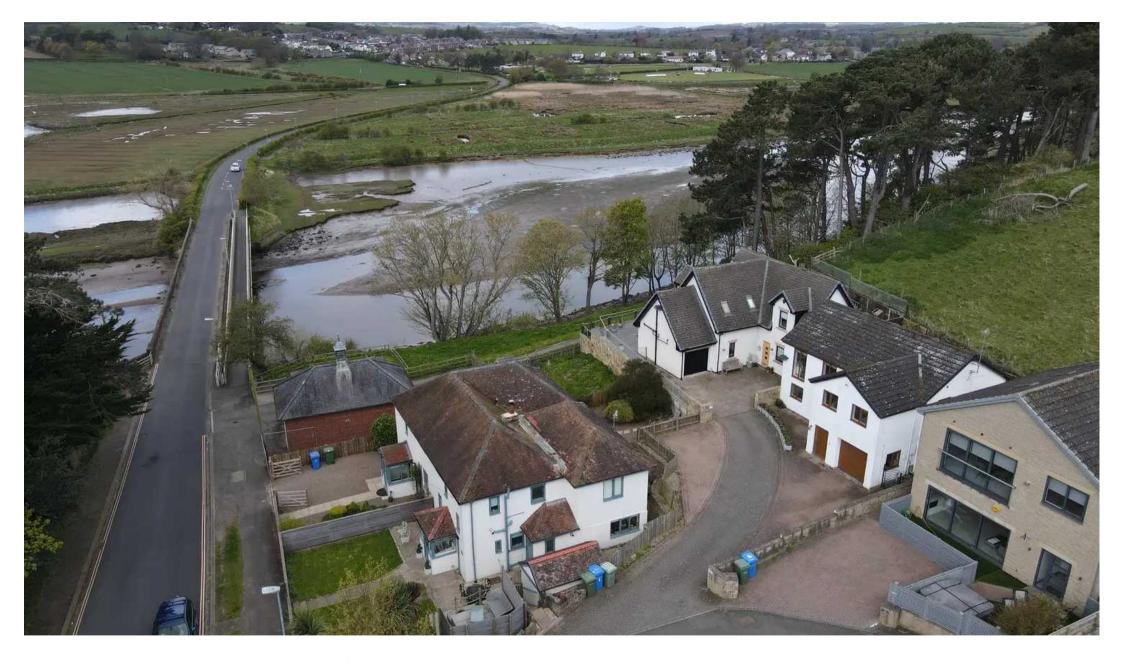

## 3 Bridge End

Alnmouth, Alnwick

Externally the property offers a gravelled terrace area to the rear, accessible from the first floor, with built in seating, perfect for enjoying the serene surroundings.

The property benefits from close proximity to major road links, as well as being less than a mile away from Alnmouth train station,