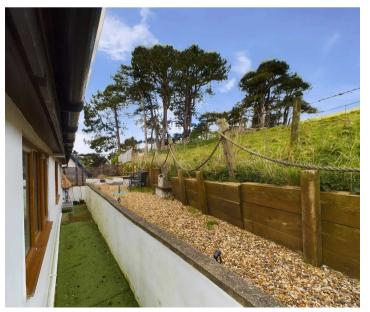

## 3 Bridge End

Alnmouth, Alnwick

Externally the property offers a gravelled terrace area to the rear, accessible from the first floor, with built in seating, perfect for enjoying the serene surroundings.

A patio to the front of the property and a blockpaved driveway offers parking for 2 vehicles, complemented by a garage featuring an electric door, utility area and additional workshop storage. The property also benefits from an external water tap.