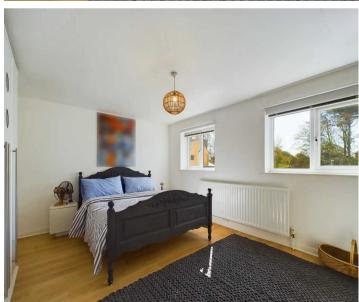

With two generously sized double bedrooms, the main bedroom featuring built in wardrobes and access directly to the family bathroom which includes an electric shower. This floor also provides access from the living area to a WC, as well as loft access via Slingsby ladder. The loft space is partially boarded and includes shelving, perfect for storage.