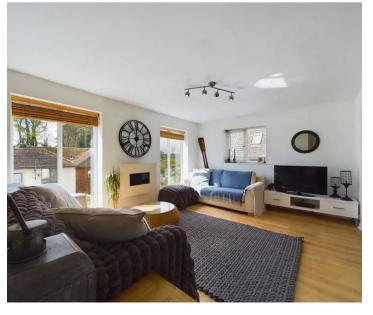

Alnmouth, Alnwick

The first floor leads to a spacious open-plan lounge with a wall mounted gas fire and full-length windows offering stunning views of the estuary. The adjoining dining room provides an ideal space for entertaining, seamlessly connected to the modern fitted kitchen, equipped with integrated appliances including an electric oven, gas hob, microwave and wine cooler.