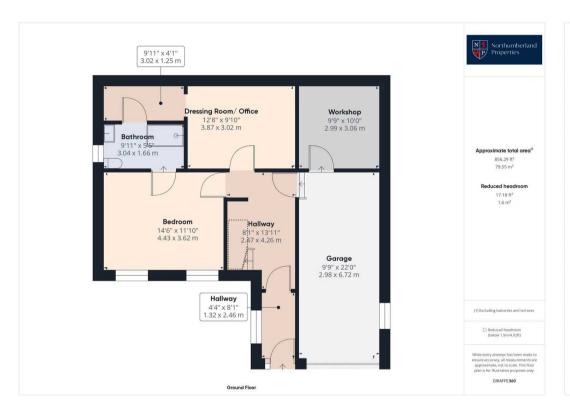

## 3 Bridge End

Alnmouth, Alnwick

Northumberland Properties are delighted to welcome to the market this beautiful three bedroom detached home, located in the picturesque village of Alnmouth.

This home is designed for contemporary living and benefits from gas central heating and a security system. The ground floor comprises of a spacious entrance hall, leading to two further rooms, a bedroom with an ensuite and a room ideal for an large dressing room, office or second reception

With two generously sized double bedrooms, the main bedroom featuring built in wardrobes and access directly to the family bathroom which includes an electric shower. This floor also provides access from the living area to a WC, as well as loft access via Slingsby ladder. The loft space is partially boarded and includes shelving, perfect for storage.

A patio to the front of the property and a blockpaved driveway offers parking for 2 vehicles, complemented by a garage featuring an electric door, utility area and additional workshop storage. The property also benefits from an external water tap.