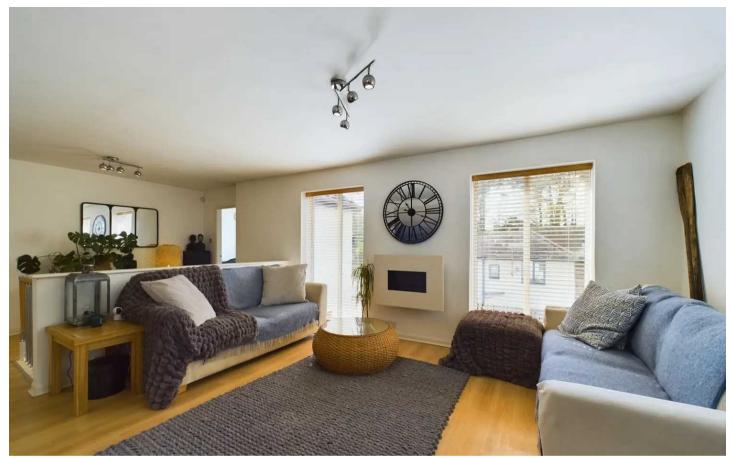

Alnmouth, Alnwick

The first floor leads to a spacious open-plan lounge with a wall mounted gas fire and full-length windows offering stunning views of the estuary. The adjoining dining room provides an ideal space for entertaining, seamlessly connected to the modern fitted kitchen, equipped with integrated appliances including an electric oven, gas hob, microwave and wine cooler.