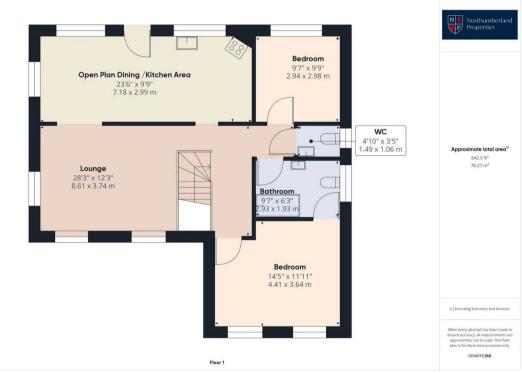

Alnmouth, Alnwick

The first floor leads to a spacious open-plan lounge with a wall mounted gas fire and full-length windows offering stunning views of the estuary. The adjoining dining room provides an ideal space for entertaining, seamlessly connected to the modern fitted kitchen, equipped with integrated appliances including an electric oven, gas hob, microwave and wine cooler.

With two generously sized double bedrooms, the main bedroom featuring built in wardrobes and access directly to the family bathroom which includes an electric shower. This floor also provides access from the living area to a WC, as well as loft access via Slingsby ladder. The loft space is partially boarded and includes shelving, perfect for storage.