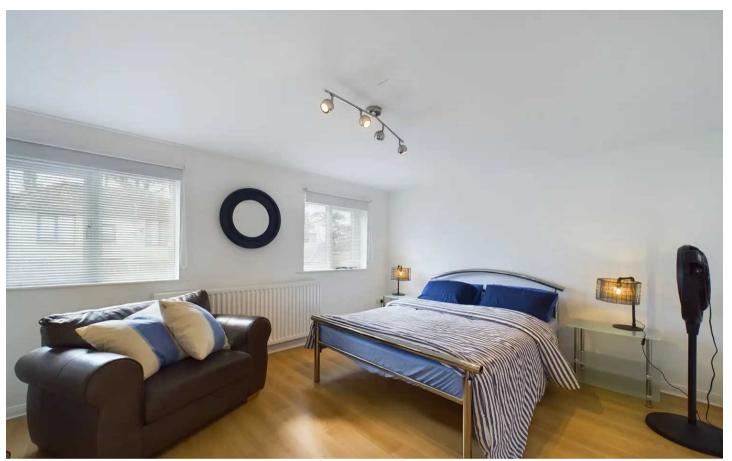

With two generously sized double bedrooms, the main bedroom featuring built in wardrobes and access directly to the family bathroom which includes an electric shower. This floor also provides access from the living area to a WC, as well as loft access via Slingsby ladder. The loft space is partially boarded and includes shelving, perfect for storage.