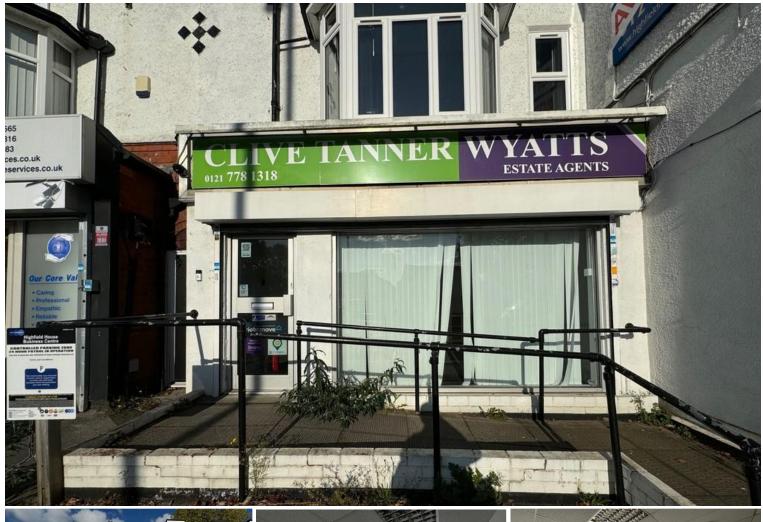

## 1560 Stratford Road | Hall Green | Birmingham | B28 9HA

Rent £1,500 pcm

\*\* 34.6 Square Metre Retail Premises \*\* Suited to an office or Retail, comes with 4 parking spaces, has access to meeting rooms, bathroom facilities, all bills, WIFI are included. CCTV on site, caretaker on site, literally pay your rent & that's its!!

## Location

Situated on the busy Stratford Road, Hall Green Birmingham, & set in a mini business centre, Highfield House, this vibrant and busy business community has access to all transport links, local shops, and community footfall.