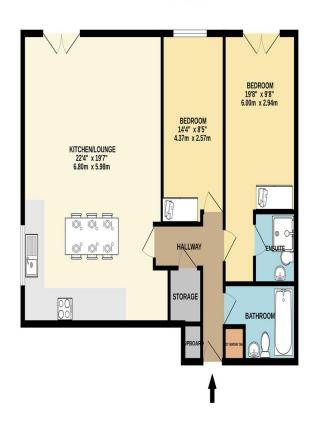

#### **FLOORPLAN**

FLOOR SPACE 901 sq.ft. (83.7 sq.m.) approx.

TOTAL FLOOR AREA: 901 s.g.ft. (8.3.7 s.g.m.) approx.

White every attempt has been made to ensure the accuracy of the floorigin contained here, measurement of doors, windows, rooms and any other tiems are approximate and no responsibility is taken for any error orisoston or mis-statement. This plan is for fill statistize purposes only and should be used as such by any prospective purchaser. The services, systems and appliancies shown have not been ested and no quarantic statistics.

#### SUMMARY

Encasa are delighted to offer this immaculate two bedroom apartment in the popular Warwick Park Court, Solihull. This spacious property has plenty of living space with a large lounge/kitchen area, two double bedrooms, bathroom and a further en-suite to the master bedroom.