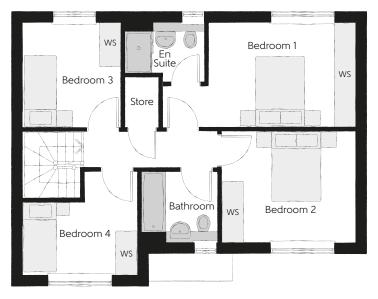

## First Floor

| Bedroom 1          | 5.37m x 2.92m | 17'7" x 9'7"  |
|--------------------|---------------|---------------|
| Bedroom 1 En Suite | 2.25m x 1.64m | 7′5″ x 5′5″   |
| Bedroom 2          | 3.70m x 3.08m | 12'2" x 10'1" |
| Bedroom 3          | 2.71m x 2.92m | 8'11" x 9'7"  |
| Bedroom 4          | 3.16m x 2.88m | 10'4" x 9'5"  |
| Bathroom           | 2.20m x 1.98m | 7'3" x 6'6"   |

Clks - Cloakroom WS - Wardrobe Space (suggestion only, wardrobe not included) ---- - Reduced Head Height

Furniture arrangements are for illustrative purposes only. Items are not included, nor to scale.

The items shown in this key may be subject to change, and positions could vary from those indicated on this floorplan. Please refer to Sales Advisor for details of your selected plot. Computer generated image shown overleaf. External finishes, landscaping and configuration may vary from plot to plot. Please refer to Sales Advisor for further details. All dimensions are approximate and should not be used for carpet sizes, appliance spaces or furniture. We operate a policy of continuous improvement and individual features such as kitchen and bathroom layouts, doors, windows, garages and elevational treatments may vary from time to time. Consequently these particulars should be treated as general guidance only and do not constitute a contract, part of a contract or a warranty. SR/CB/500/S00/S/01/A.