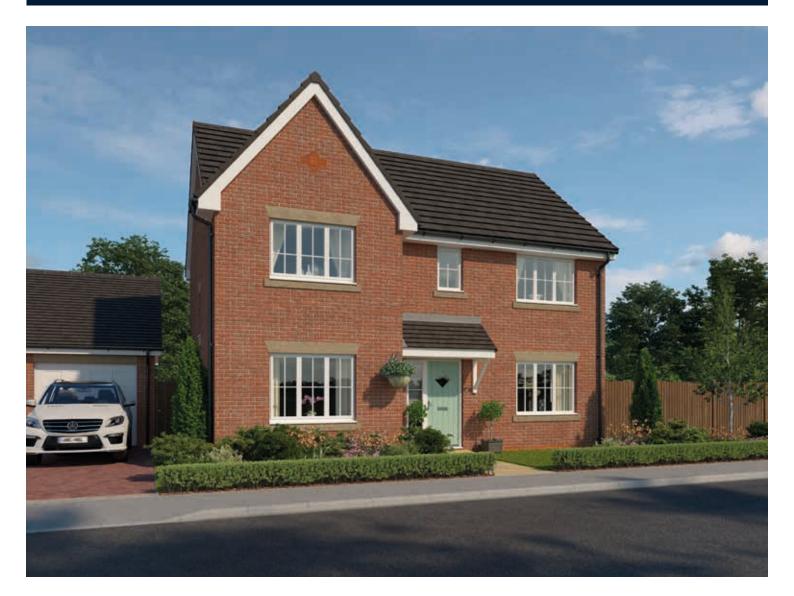

## The Sculptor

FOUR BEDROOM HOME





bellway.co.uk

## The Sculptor



## First Floor

| Bedroom 1          | 5.37m x 2.92m | 17'7" x 9'7"  |
|--------------------|---------------|---------------|
| Bedroom 1 En Suite | 2.25m x 1.64m | 7′5″ x 5′5″   |
| Bedroom 2          | 3.70m x 3.08m | 12'2" x 10'1" |
| Bedroom 3          | 2.71m x 2.92m | 8'11" x 9'7"  |
| Bedroom 4          | 3.16m x 2.88m | 10'4" x 9'5"  |
| Bathroom           | 2.20m x 1.98m | 7'3" x 6'6"   |



## Ground Floor

| Kitchen/Dining | 6.09m x 2.86m | 20'0" x 9'4"  |
|----------------|---------------|---------------|
| Living Room    | 3.00m x 6.09m | 9'10" x 20'0" |
| Study          | 3.16m x 2.01m | 10'4" x 6'7"  |
| Cloakroom      | 1.89m x 1.48m | 6'2" x 4'10"  |

Clks - Cloakroom WS - Wardrobe Space (suggestion only, wardrobe not included) ---- -