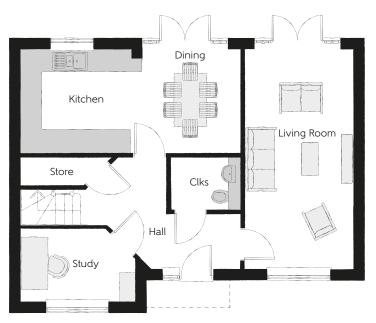

## Ground Floor

| Kitchen/Dining | 6.09m x 2.86m | 20'0" x 9'4"  |
|----------------|---------------|---------------|
| Living Room    | 3.00m x 6.09m | 9'10" x 20'0" |
| Study          | 3.16m x 2.01m | 10'4" x 6'7"  |
| Cloakroom      | 1.89m x 1.48m | 6'2" x 4'10"  |

Clks - Cloakroom WS - Wardrobe Space (suggestion only, wardrobe not included) ---- - Reduced Head Height

Furniture arrangements are for illustrative purposes only. Items are not included, nor to scale.

The items shown in this key may be subject to change, and positions could vary from those indicated on this floorplan. Please refer to Sales Advisor for details of your selected plot. Computer generated image shown overleaf. External finishes, landscaping and configuration may vary from plot to plot. Please refer to Sales Advisor for further details. All dimensions are approximate and should not be used for carpet sizes, appliance spaces or furniture. We operate a policy of continuous improvement and individual features such as kitchen and bathroom layouts, doors, windows, garages and elevational treatments may vary from time to time. Consequently these particulars should be treated as general guidance only and do not constitute a contract, part of a contract or a warranty. SR/CB/500/S00/S/01/A.