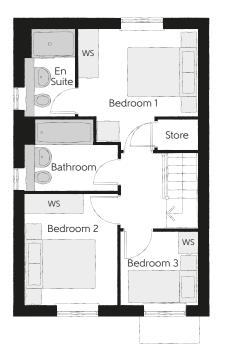

## First Floor

| 3.29m x 3.34m | 10'10" x 11'0"                                           |
|---------------|----------------------------------------------------------|
| 1.40m x 2.43m | 4'7" x 8'0"                                              |
| 2.52m x 3.09m | 8'3" x 10'2"                                             |
| 2.17m x 2.04m | 7′1″ x 6′8″                                              |
| 2.52m x 1.97m | 8'3" x 6'5"                                              |
|               | (max)<br>1.40m x 2.43m<br>2.52m x 3.09m<br>2.17m x 2.04m |