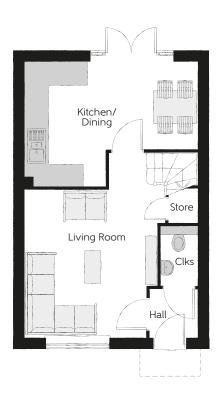

## Ground Floor

| 4.78m x 3.45m 15 |
|------------------|
| 3.68m x 5.14m 12 |
| 1.01m x 1.66m 3  |
|                  |

5'8" x 11'4" (max) 2'1" x 16'10" (max) 8'4" x 5'5"

Clks - Cloakroom WS - Wardrobe Space (suggestion only, wardrobe not included)