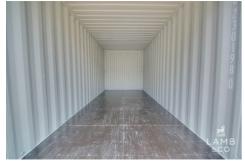

# HERBERT ROAD, CLACTON ON SEA, CO15 3BE

## £180 PER CALENDAR MONTH

- \*\* BRAND NEW 20' x 8' CONTAINER \*\*A brand new, storage facility located close to the centre of Clactonon-Sea benefitting from high security including electric gate accessible by fob, CCTV, floodlighting and a walled perimeter, There are a range of sizes available to suit all including brand new 8ft, 10ft & 20ft containers. These containers are available on flexible short and long term agreements. No VAT.
  - Brand New Storage Units
    - Central Location
- Secure Walled Site
  - Flexible Terms
- CCTV & Floodlighting
- Range of Sizes Available



#### Site

Brand new secure storage facility benefitting from CCTV, floodlighting, electric gate accessible by fob, walled perimeter. The containers are suitable for