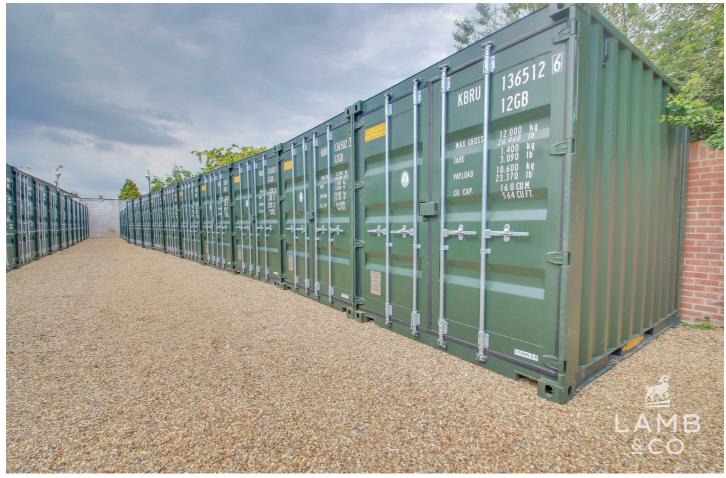

## £180 PER CALENDAR MONTH

- \*\* BRAND NEW 20' x 8' CONTAINER \*\*A brand new, storage facility located close to the centre of Clactonon-Sea benefitting from high security including electric gate accessible by fob, CCTV, floodlighting and a walled perimeter, There are a range of sizes available to suit all including brand new 8ft, 10ft & 20ft containers. These containers are available on flexible short and long term agreements. No VAT.
  - Brand New Storage Units
    - Central Location
- Secure Walled Site
  - Flexible Terms
- CCTV & Floodlighting
- Range of Sizes Available

#### Site

Brand new secure storage facility benefitting from CCTV, floodlighting, electric gate accessible by fob, walled perimeter. The containers are suitable for short term household storage as well as storage for trades/contractors conveniently located close to the centre of Clacton-on-Sea.