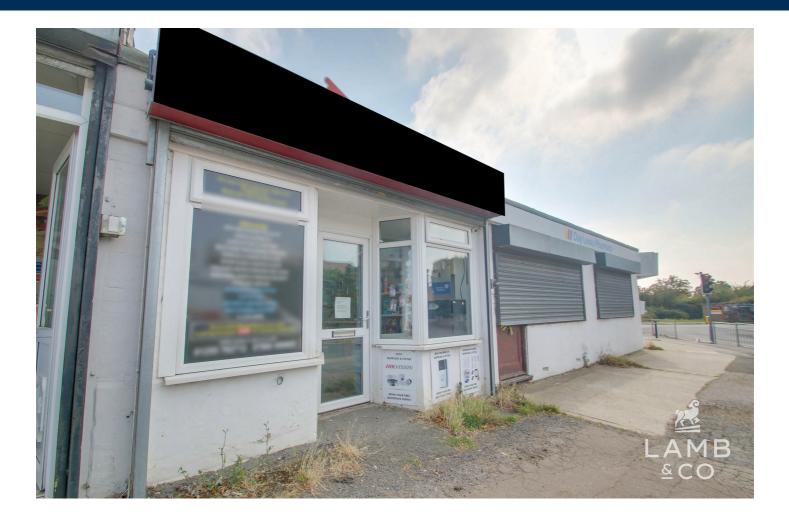

# HALSTEAD ROAD, KIRBY CROSS, CO13 OLN £4,500 PER ANNUM

Located along a busy main road in Kirby Cross. this retail space is offered on an assignment of existing lease with approximately 5 years remaining. The office is offered in good internal order and includes a space at the back with WC and storage. Contact the office to express interest.

#### Front Space

Tiled flooring. Currently has wall wracking and a desk, this can stay but a price will need to be discussed. If they are not needed then they can be removed. Double glazed windows to the front. Fully double glazed UPVC door.

#### Back Space

Tiled flooring. Cupboards low and high level with rolled work top. Under counter fridge which will stay. Stainless steel double sink. Access to WC.