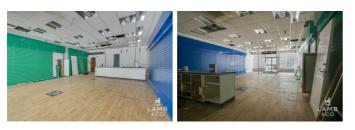

## Shop Front

Laminate flooring. Electric shutters for window front. Alarm system (not active).

#### Storage

Behind the shop front large storage space. Vinyl flooring. Electrical cupboard. Door to WC. Door to fire exit.