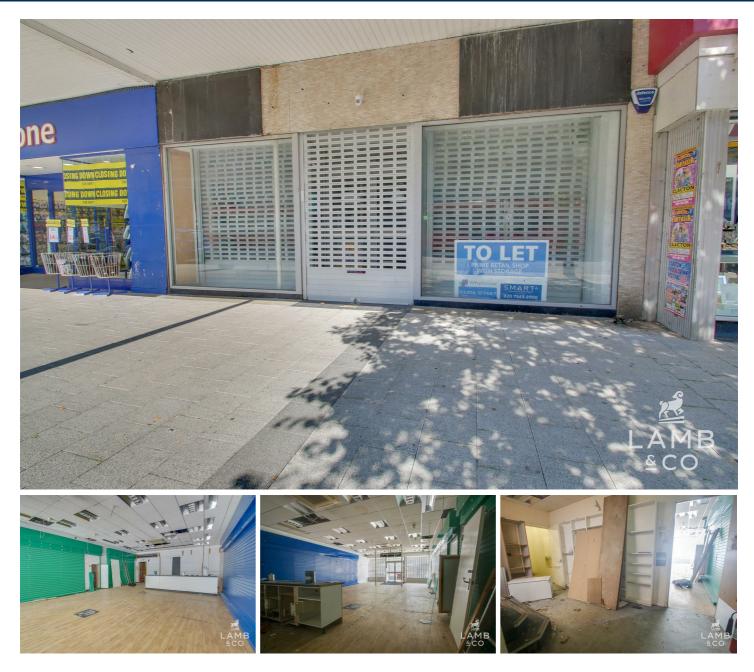

# PIER AVENUE, CLACTON ON SEA, CO15 1QN £20,000 PER ANNUM

Lamb and Co are pleased to advertise this commercial located in Pier Avenue Clacton On Sea. Property benefits from being in the centre of Clacton Town. Available now. Contact the office to express interest.

Available Now

Good Location

Storage Space

• EPC-D

## Shop Front

Laminate flooring. Electric shutters for window front. Alarm system (not active).

#### Storage

Behind the shop front large storage space. Vinyl flooring. Electrical cupboard. Door to WC. Door to fire exit.