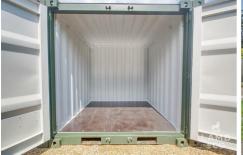

# Container

# 8' x 8' (2.44m x 2.44m)

Brand new. secure and dry container  $(8' \times 8')$ 