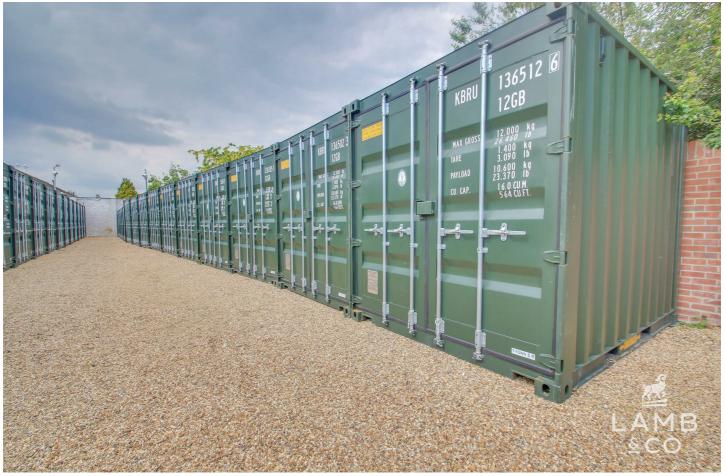

# £100 PCM

A brand new, storage facility located close to the centre of Clacton-on-Sea benefitting from high security including electric gate accessible by fob, CCTV, floodlighting and a walled perimeter, There are a range of sizes available to suit all including brand new 8ft, 10ft & 20ft containers. These containers are available on flexible short and long term agreements.

# Site

Brand new secure storage facility benefitting from CCTV, floodlighting, electric gate accessible by fob, walled perimeter. The containers are suitable for short term household storage as well as storage for trades/contractors conveniently located close to the centre of Clacton-on-Sea.

- Brand New Storage Units
  - Central Location
- Secure Walled Site
  - Flexible Terms
- CCTV & Floodlighting
- Range of Sizes Available