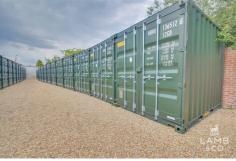

### £130 PCM

A brand new, storage facility located close to the centre of Clacton-on-Sea benefitting from high security including electric gate accessible by fob, CCTV, floodlighting and a walled perimeter, There are a range of sizes available to suit all including brand new 8ft, 10ft & 20ft containers. These containers are available on flexible short and long term agreements.

### Site

Brand new secure storage facility benefitting from CCTV, floodlighting, electric gate accessible by fob, walled perimeter. The containers are suitable for short term household storage as well as storage for trades/contractors conveniently located close to the centre of Clacton-on-Sea.