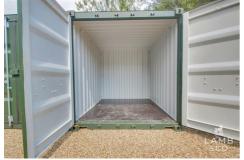

### Container

10' x 8' (3.05m x 2.44m)

Brand new. secure and dry container (10'  $\times$  8')