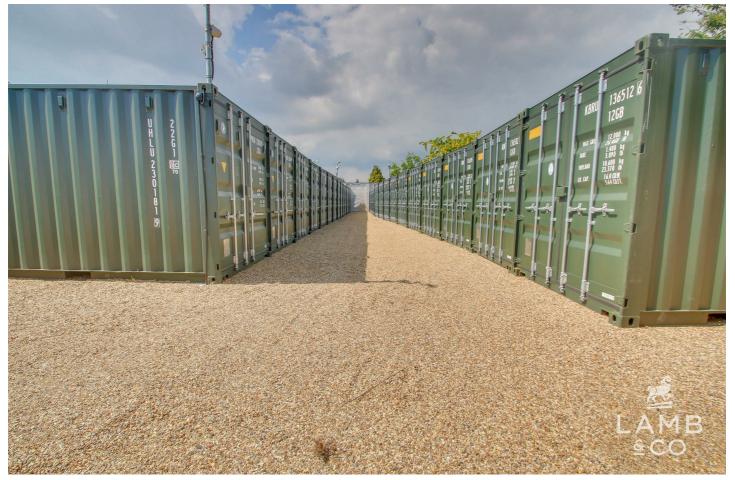

### £130 PCM

A brand new, storage facility located close to the centre of Clacton-on-Sea benefitting from high security including electric gate accessible by fob, CCTV, floodlighting and a walled perimeter, There are a range of sizes available to suit all including brand new 8ft, 10ft & 20ft containers. These containers are available on flexible short and long term agreements.

### Site

Brand new secure storage facility benefitting from CCTV, floodlighting, electric gate accessible by fob, walled perimeter. The containers are suitable for short term household storage as well as storage for trades/contractors conveniently located close to the centre of Clacton-on-Sea.