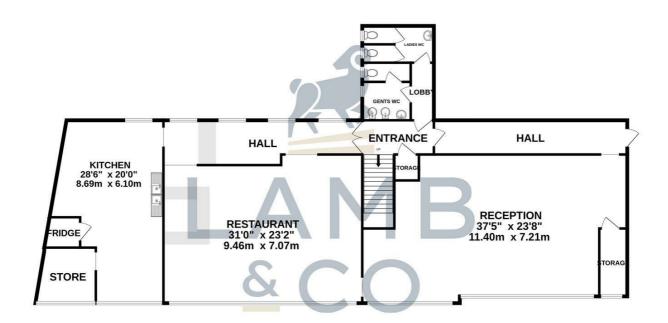

# Floorplan

# GROUND FLOOR 2703 sq.ft. (251.2 sq.m.) approx.

TOTAL FLOOR AREA: 2703 sq.ft. (251.2 sq.m.) approx

wrists every attempt not soem made to elseisure the accuracy of the tolorpian contained nete, measurements of doors, windows, rooms and any other items are approximate and not responsibility at taken for any error, omission or mis-statement. This plan is for illustrative purposes only and should be used as such by any prospective purchaser. The services, systems and appliances shown have not been tested and no guarantee as to their operability or efficiency can be given.