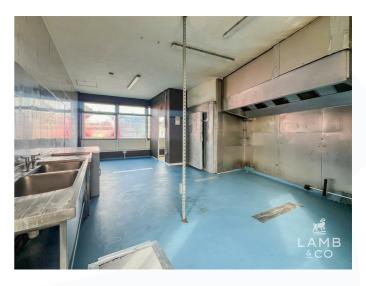

rtunity to rent this first floor restaurant/leisure space extending to approximately 2,700 Sq Ft. The premises are located on a prime stretch of Pier Avenue just off of the seafront with nearby operators including; Wetherspoons, Gaiety Amusements, Magic City, Mcdonalds and Clacton Pier.

- First Floor Restaurant/Leisure Space
  - Available Immediately
- · Approx. 2,700 Sq Ft
- Flexible Lease Terms

- Prime Location
  - EPC D



#### **DESCRIPTION**

Situated on the prime stretch of Pier Avenue In Clacton's Town Centre, within 200 yards of the seafront this first floor, former restaurant premises offers a unique opportunity. Extending to approximately 2,700 Sq Ft , the premises comprises two generous rooms, kitchen & toilets.

## **LOBBY**



#### ROOM 1



#### ROOM 2



#### **KITCHEN**





#### **TOILETS**



#### **PLANNING**

The property appears in the VOA Ratings List as 'Restaurant & Premises' falling under Use Class E. The premises may be suitable for a number of alternate uses permitted under the same use class, any enquiries as to whether a planning application would be required should be directed to Tendring District Council.

#### **BUSINESS RATES**

Current Rateable Value - £9,800 giving approximate annual rates payable of £4,890.20. Subject to meeting eligibility criteria, ingoing tenants may qualify for 100% Small Business Rate Relief.

### VAT

We are advised that VAT is not applicable to the rent.

#### **SERVICES**

We understand mains electricity, gas, drainage and water are connected.

#### **TERMS**

The premises are offered on a new lease with terms t