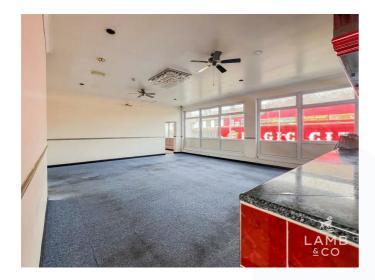

UM

Available immediately - An opportunity to rent this first floor restaurant/leisure space extending to approximately 2,700 Sq Ft. The premises are located on a prime stretch of Pier Avenue just off of the seafront with nearby operators including; Wetherspoons, Gaiety Amusements, Magic City, Mcdonalds and Clacton Pier.

- First Floor Restaurant/Leisure Space
  - Available Immediately
- · Approx. 2,700 Sq Ft
- Flexible Lease Terms

- Prime Location
  - EPC D



#### **DESCRIPTION**

Situated on the prime stretch of Pier Avenue In Clacton's Town Centre, within 200 yards of the seafront this first floor, former restaurant premises offers a unique opportunity. Extending to approximately 2,700 Sq Ft , the premises comprises two generous rooms, kitchen & toilets.

## **LOBBY**



#### ROOM 1



#### ROOM 2



#### **KITCHEN**





#### **TOILETS**



#### **PLANNING**

The property appears in the VOA Ratings List as 'Restaurant & Premises' falling under Use Class E. The premises may be suitable for a number of alternate uses permitted under the same use class, any enquiries as to whether a planning application would be required should be directed to Tendring District Council.

#### **BUSINESS RATES**

Current Rateable Value - £9,800 giving approximate annual rates payable of £4,890.20. Subject to meeting eligibility criteria, ingoing tenants may qualify for 100% Small Business Rate Relief.

### VAT

We are advised that VAT is not applicable to the rent.

#### **SERVICES**

We understand mains electricity, gas, drainage and water are connected.

#### **TERMS**

The premises are