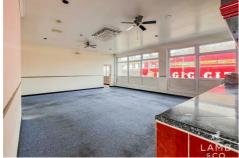

# PIER AVENUE, CLACTON-ON-SEA, CO15 1QA

# £15,000 PER ANNUM

Available immediately - An opportunity to rent this first floor restaurant/leisure space extending to approximately 2,700 Sq Ft. The premises are located on a prime stretch of Pier Avenue just off of the seafront with nearby operators including; Wetherspoons, Gaiety Amusements, Magic City, Mcdonalds and Clacton Pier.

- First Floor Restaurant/Leisure Space
  - Available Immediately
- · Approx. 2,700 Sq Ft
- Flexible Lease Terms

- Prime Location
  - EPC D



#### **DESCRIPTION**

Situated on the prime stretch of Pier Avenue In Clacton's Town Centre, within 200 yards of the seafront this first floor, former restaurant premises offers a unique opportunity. Extending to approximately 2,700 Sq Ft , the premises comprises two g