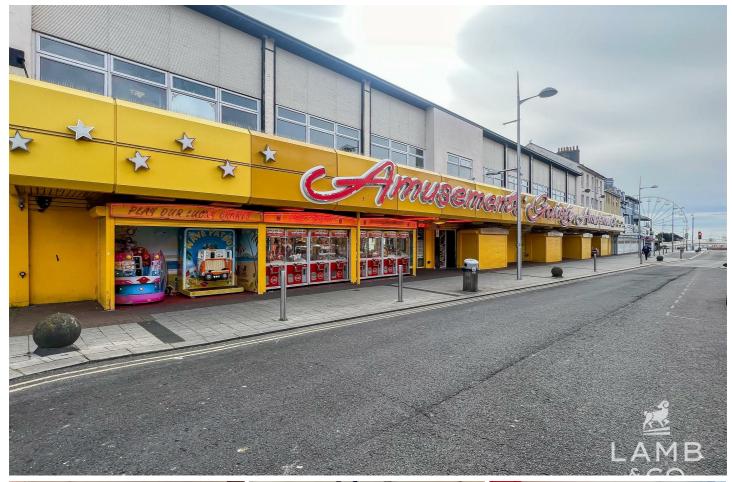

# PIER AVENUE, CLACTON-ON-SEA, CO15 1QA

# £15,000 PER ANNUM

Available immediately - An opportunity to rent this first floor restaurant/leisure space extending to approximately 2,700 Sq Ft. The premises are located on a prime stretch of Pier Avenue just off of the seafront with nearby operators including; Wetherspoons, Gaiety Amusements, Magic City, Mcdonalds and Clacton Pier.

#### **DESCRIPTION**

Situated on the prime stretch of Pier Avenue In Clacton's Town Centre, within 200 yards of the seafront this first floor, former restaurant premises offers a unique opportunity. Extending to approximately 2,700 Sq Ft , the premises comprises two generous rooms, kitchen & toilets.