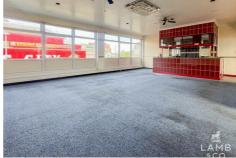

# PIER AVENUE, CLACTON-ON-SEA, CO15 1QA

# £15,000 PER ANNUM

Available immediately - An opportunity to rent this first floor restaurant/leisure space extending to approximately 2,700 Sq Ft. The premises are located on a prime stretch of Pier Avenue just off of the seafront with nearby operators including; Wetherspoons, Gaiety Amusements, Magic City, Mcdonalds and Clacton Pier.

- First Floor Restaurant/Leisure Space
  - Available Immediately
- · Approx. 2,700 Sq Ft
- Flexible Lease Terms

- Prime Location
  - EPC D



#### **DESCRIPTION**

Situated on the prime stretch of Pier Avenue In Clacton's Town Centre, within 200 yards of the seafront this first floor, former restaurant premises offers a unique opportunity. Extending to approximately 2,700 Sq Ft , the premises comprises two gen