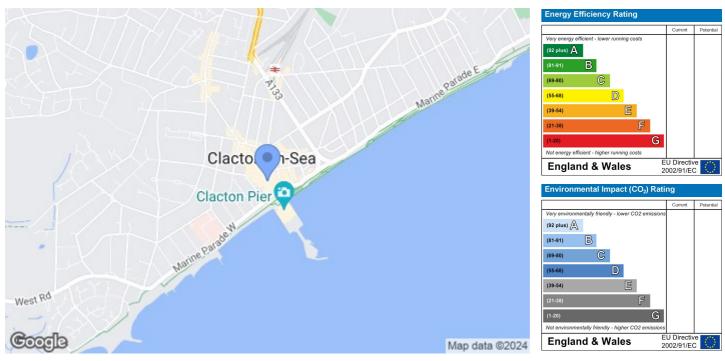

ises' falling under Use Class E. The premises may be suitable for a number of alternate uses permitted under the same use class, any enquiries as to whether a planning application would be required should be directed to Tendring District Council.

#### **BUSINESS RATES**

Current Rateable Value - £9,800 giving approximate annual rates payable of £4,890.20. Subject to meeting eligibility criteria, ingoing tenants may qualify for 100% Small Business Rate Relief.

### VAT

We are advised that VAT is not applicable to the rent.

#### **SERVICES**

We understand mains electricity, gas, drainage and water are connected.

#### **TERMS**

The premises are offered on a new lease with terms to be agreed by negotiation.

## **VIEWING**

By appointment with Sole Agents Lamb & Co.



# Map EPC Graphs



# Floorplan

# GROUND FLOOR 2703 sq.ft. (251.2 sq.m.) approx.



TOTAL FLOOR AREA: 2703 sq.ft. (251.2 sq.m.) approx

wrists every attempt not soem made to elseisure the accuracy of the tolorpian contained nete, measurements of doors, windows, rooms and any other items are approximate and not responsibility at taken for any error, omission or mis-statement. This plan is for illustrative purposes only and should be used as such by any prospective purchaser. The services, systems and appliances shown have not been tested and no guarantee as to their operability or efficiency can be given.

Made with Mercoix (2024)

These particulars, whilst believed to be accurate are set out as a general outline only for guidance and do not constitute any part of an offer or contract. Intending purchasers