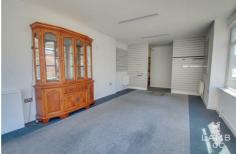

## Shop Floor

Carpeted. Double glazed windows to front and side of the commercial.

#### WC

Located at the back of the commercial, housing a water tank.