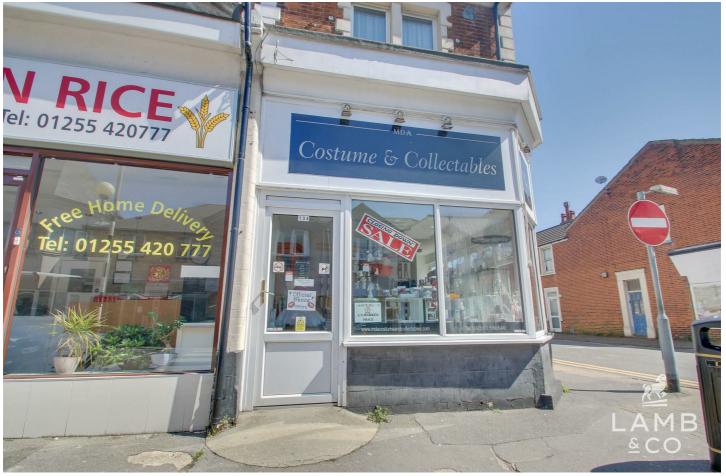

# OLD ROAD, CLACTON-ON-SEA, CO15 3AZ

#### £550 PCM

Lamb and Co are pleased to advertise this commercial located in Old Road, Clacton on sea. This commercial benefits from being in a good location and has a WC for staff. This is available from 1st of June 2024. Contact the office to express interest.

- Available 1st June
- Small Kitchen Space
  - · Council Tax- A

- Good Location
- Some Storage

- All Electric
- EPC-C