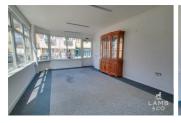

## Shop Floor

Carpeted. Double glazed windows to front and side of the commercial.