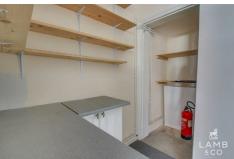

### Storage

Some storage to the left at the back and some at the back of the commercial by the WC area.