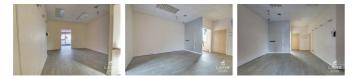

## Main Area

Approx 304sqft reduced to 169 sqft. Viynl flooring. Currently has a feature wall. Spot lights on wall.

## WC

Low level WC. Low level sink basin. Handrails supplied.

### Storage Cupboard

Storage room/ cupboard. Houses the fuse board.