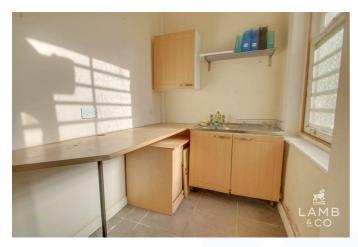

### Kitchen Area

Approx 30sqft. Stainless steal sink. Eye and low level kitchen units. Wooden rolled work tops. Single glazed window to rear of the property.