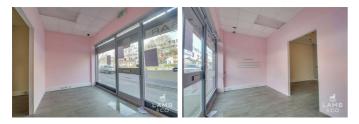

# Front Space

Approx 128sqft. Viynl flooring. Spot lights in window bay.

## Main Area

Approx 304sqft reduced to 169 sqft. Viynl flooring. Currently has a feature wall. Spot lights on wall.