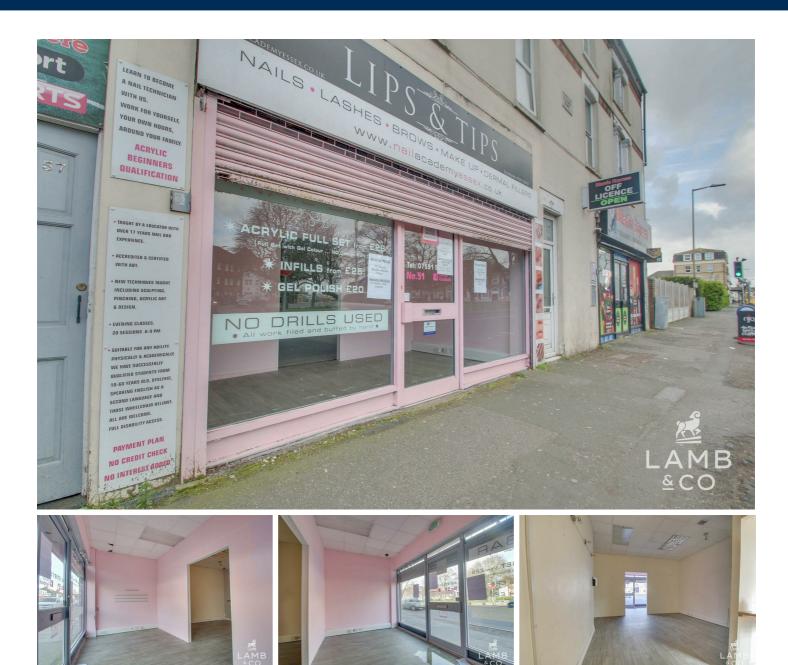

# CARNARVON ROAD, CLACTON-ON-SEA, CO15 6QB £850

Lamb and co are pleased to advertise this commercial located in Carnarvon Road, Clacton On Sea. This property benefits from have split areas and being close to the town centre. This commercial is available now. Contact the office to express interest.

- Available Now
- Disabled Toilet
- Located at Top of Carnarvon Road
  - Kitchen Area

Storage Room
EPC - D