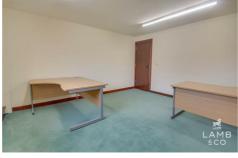

#### Office

### 13'05 x 14'00 (4.09m x 4.27m)

Approx 182 Sqft. Unfurnished. Carpeted. Radiator. Double glazed window to rear of the office, with garden view. Bills included, if need fibre WIFI this will be at an extra cost. x2 parking spaces.