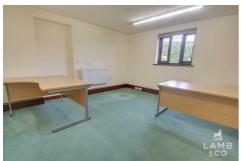

#### Office

### 13'05 x 14'00 (4.09m x 4.27m)

Approx 182 Sqft. Unfurnished. Carpeted. Radiator. Double glazed window to rear of the office, with garden view. Bills included, if need fibre WIFI this will be at an extra cost. x2 parking spaces.