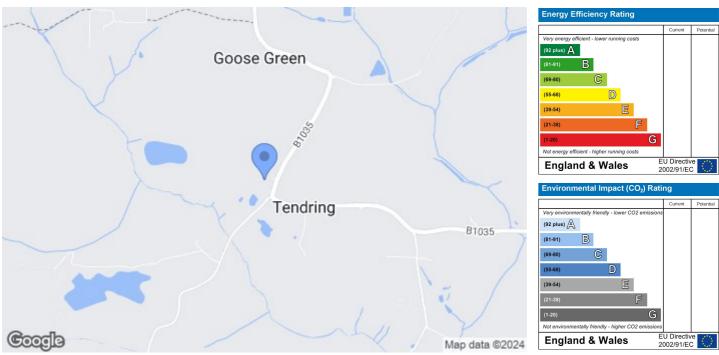

- Available Now
- Two Allocated Parking Spaces
- Cleaned Daily

Approx 169 Sqft

• EPC-C

Bills Included