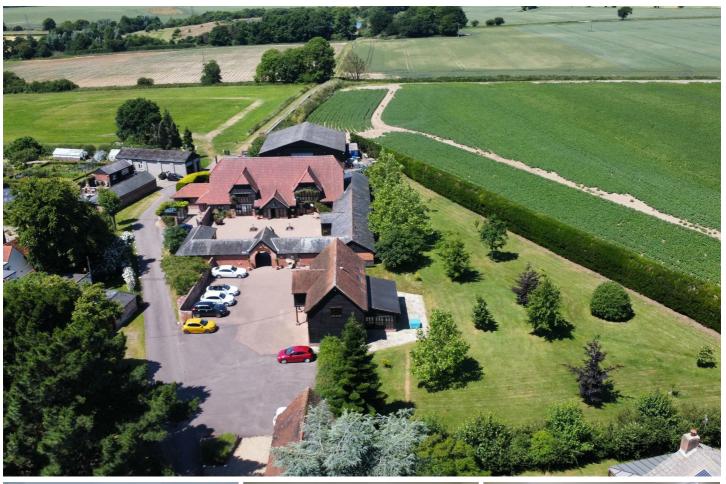

## £680 PCM

Lamb and co are pleased to advertise this serviced ground floor office within the charming 'Mauds Court', set in landscaped grounds. Positioned in the rural village of Tendring, with easy access to the A120 and A12, this attractive office space, complete with communal WCs and communal kitchen. is available now. Contact the office to express interest.

- Available Now
- Two Allocated Parking Spaces
- Cleaned Daily

Approx 169 Sqft

• EPC-C

Bills Included