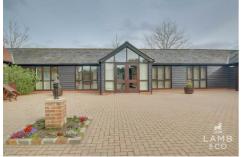

# LONG LANE, CLACTON-ON-SEA, CO16 0BG

## £680 PCM

Lamb and co are pleased to advertise this serviced ground floor office within the charming 'Mauds Court', set in landscaped grounds. Positioned in the rural village of Tendring, with easy access to the A120 and A12, this attractive office space, complete with communal WCs and communal kitchen. is available now. Contact the office to express interest.

- Available Now
- Two Allocated Parking Spaces
- Cleaned Daily

Approx 169 Sqft

• EPC-C

Bills Included



#### Office

### 13'01 x 13'11 (3.99m x 4.24m)





Approx 169 Sqft.

#### **Shared Kitchenette**



Use of fridge and all appliances such as kettle etc.

#### Shared WC's

Service toilets including disabled access.

#### Service Charge

Service charge is included in the rent and