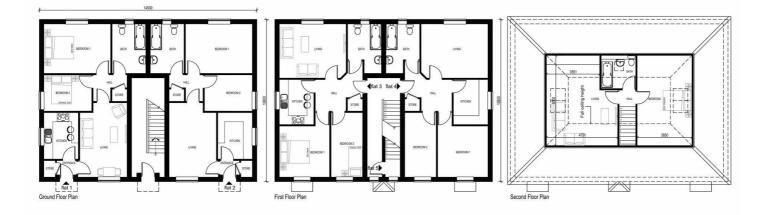

## THE SITE

A clear site of 0.27 acres located on King Georges Avenue, Harwich. Comprising 4x 2 bedroom flats at ground and first floor and 1x 1 bedroom flat to second floor. All flats benefit from 2 parking spaces and communal garden.

#### GDV

Flat 1 - 2 bedroom ground floor flat - £175,000 Flat 2 - 2 bedroom ground floor flat - £175,000 Flat 3 - 2 bedroom first floor flat - £175,000 Flat 4 - 2 bedroom first floor flat - £175,000 Flat 5 - 1 bedroom second floor flat - £150,000