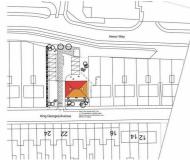

## THE SITE

A clear site of 0.27 acres located on King Georges Avenue, Harwich. Comprising 4x 2 bedroom flats at ground and first floor and 1x 1 bedroom flat to second floor. All flats benefit from 2 parking spaces and communal garden.

## PLANNING

Full planning approval under reference: 22/01694/FUL

We are advised that pre-commencement conditions have been discharged.

A full copy of plans available upon request.