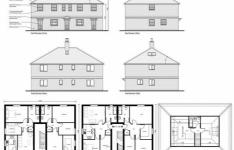

## THE SITE

A clear site of 0.27 acres located on King Georges Avenue, Harwich. Comprising 4x 2 bedroom flats at ground and first floor and 1x 1 bedroom flat to second floor. All flats benefit from 2 parking spaces and communal garden.

## PLANNING

Full planning approval under reference: 22/01694/FUL

We are advised that pre-commencement conditions have been discharged.

A full copy of plans available upon request.