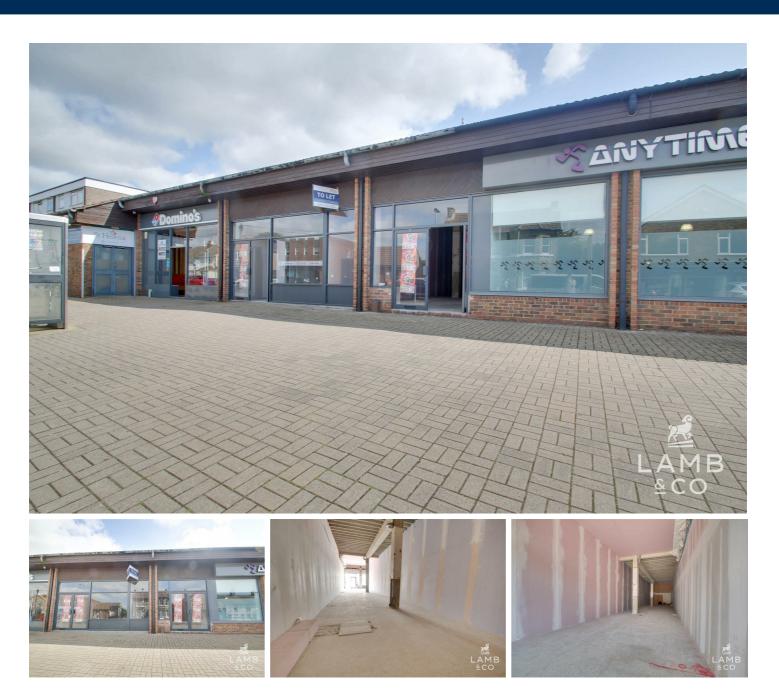

# NORTH ROAD, CLACTON-ON-SEA, CO15 4DD £12,500

A choice of two brand new commercial units in the centre of Great Clacton, adjacent retailers include Anytime Fitness and Dominos Pizza. Each unit is offered in shell condition ready for fit out and benefits from rear store room and WC. There is a large on-site customer car park to rear and the unit benefits from a shared rear loading area.

## LOCATION

Located in the heart of Great Clacton village centre on North Road's busy junction with St Johns Road. Great Clacton is a densely populated residential area which lies approximately 1.5 miles North of the resort town of Clacton-on-Sea. Nearby retailers include; Anytime Fitness 24 hour gym, Dominos Pizza, Martin McColls Newsagent, St Helena's Hospice and a number of independent businesses.

#### DESCRIPTION

Forming part of this purpose built former Somerfield supermarket, which has, in recent years, been sub-divided to create multiple commercial units to the ground floor. There is a large surfaced car park to rear which also provides access to a shared rear loading area.

## MAIN SPACE

Approx. 1,150 Sq Ft

#### WC

Partly tiled with grey tiles, white walls. Vinyl flooring. Low level WC. Wait level Sink basin. Shared with unit 2.

#### SHARED REAR AREA

Access to outside loading bay.