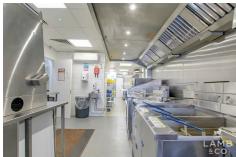

#### SHOP

47'3 x 13'10 reducing to 6'6 (14.40m x 4.22m reducing to 1.98m)
Approx. 730 Sg Ft total.

WC

STUDIO FLAT