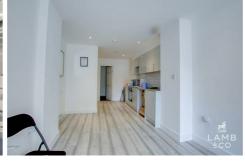

# HIGH STREET, CLACTON-ON-SEA, CO15 6PW

# GUIDE PRICE £150,000

- \*\* GUIDE PRICE £150,000 £175,000 \*\* A FREEHOLD investment (GROUND FLOOR ONLY) opportunity comprising the ground floor of this mid-terrace property, currently arranged as a fully equipped hot food takeaway plus self-contained studio flat. Potential yield of £16,000 PA.
  - Freehold Investment
- Commercial Unit with Permission for Takeaway Use
- Self Contained Studio Flat Included

- Potential Yield £16,000 PA
- · Close to Town Centre

EPC G



Accommodation comprises with approximate room sizes as follows:

Entrance door to:

#### SHOP

47'3 x 13'10 reducing to 6'6 (14.40m x 4.22m reducing to 1.98m)
Approx. 730 Sg Ft total.

WC

STUDIO FLAT

#### KITCHEN/LIVING/BEDROOM AREA

24'7 x 8'6 (7.49m x 2.59m)

### **SHOWER R