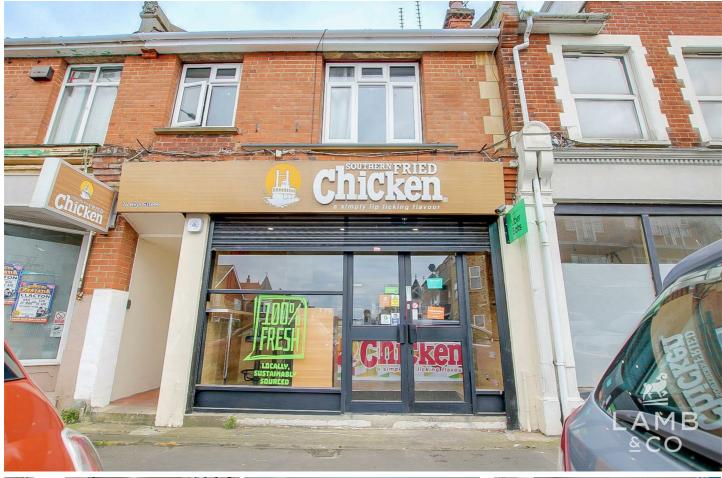

# HIGH STREET, CLACTON-ON-SEA, CO15 6PW

# GUIDE PRICE £150,000

- \*\* GUIDE PRICE £150,000 £175,000 \*\* A FREEHOLD investment (GROUND FLOOR ONLY) opportunity comprising the ground floor of this mid-terrace property, currently arranged as a fully equipped hot food takeaway plus self-contained studio flat. Potential yield of £16,000 PA.
  - Freehold Investment
- Commercial Unit with Permission for Takeaway Use
- Self Contained Studio Flat Included

- Potential Yield £16,000 PA
- · Close to Town Centre

EPC G

Accommodation comprises with approximate room sizes as follows:

Entrance door to:

#### SHOP

47'3 x 13'10 reducing to 6'6 (14.40m x 4.22m reducing to 1.98m)
Approx. 730 Sg Ft total.

WC

STUDIO FLAT