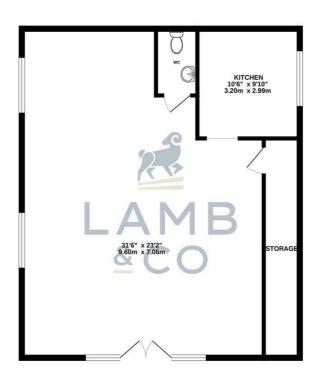

## Floorplan

GROUND FLOOR 838 sq.ft. (77.9 sq.m.) approx.

White very attempt has been made to ensure the accuracy of the floor/an contained here, measurement, of docs, anisotion, comes and any other terms are approximate and on responsibility is saint for extra ensuring the contraction or mini-statement. This plans is for illustrative purposes only and should be used as such by any prospective purchaser. The services, system and applicates shown have not been rested and no guarantee as to their operability or efficiency can be given.