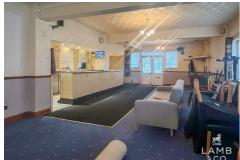

#### DESCRIPTION

A ground floor commercial unit located along Kings Avenue, close to it's junction with Frinton Road. Nearby retailers include; Ladbrokes, Hungry Horse pub/restaurant and a number of independent retailers including takeaways and a florist. Internally there is a large open area with bar, store room/cellar and a kitchen. There is a small forecourt to front.