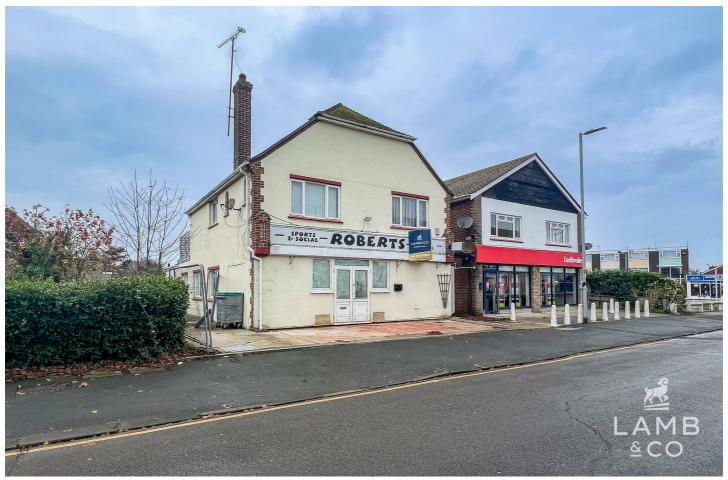

# KINGS AVENUE, HOLLAND-ON-SEA, CO15 5EP

#### DESCRIPTION

A ground floor commercial unit located along Kings Avenue, close to it's junction with Frinton Road. Nearby retailers include; Ladbrokes, Hungry Horse pub/restaurant and a number of independent retailers including takeaways and a florist. Internally there is a large open area with bar, store room/cellar and a kitchen. There is a small forecourt to front.