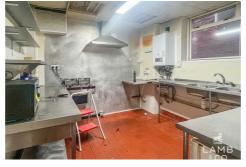

#### DESCRIPTION

A ground floor commercial unit located along Kings Avenue, close to it's junction with Frinton Road. Nearby retailers include; Ladbrokes, Hungry Horse pub/restaurant and a number of independent retailers including takeaways and a florist. Internally there is a large open area with bar, store room/cellar and a kitchen. There is a small forecourt to front.

#### **SERVICES**

Electricity, gas, water and mains drainage are all connected.