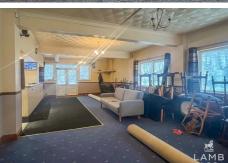

#### DESCRIPTION

A ground floor commercial unit located along Kings Avenue, close to it's junction with Frinton Road. Nearby retailers include; Ladbrokes, Hungry Horse pub/restaurant and a number of independent retailers including takeaways and a florist. Internally there is a large open area with bar, store room/cellar and a kitchen. There is a small forecourt to front.